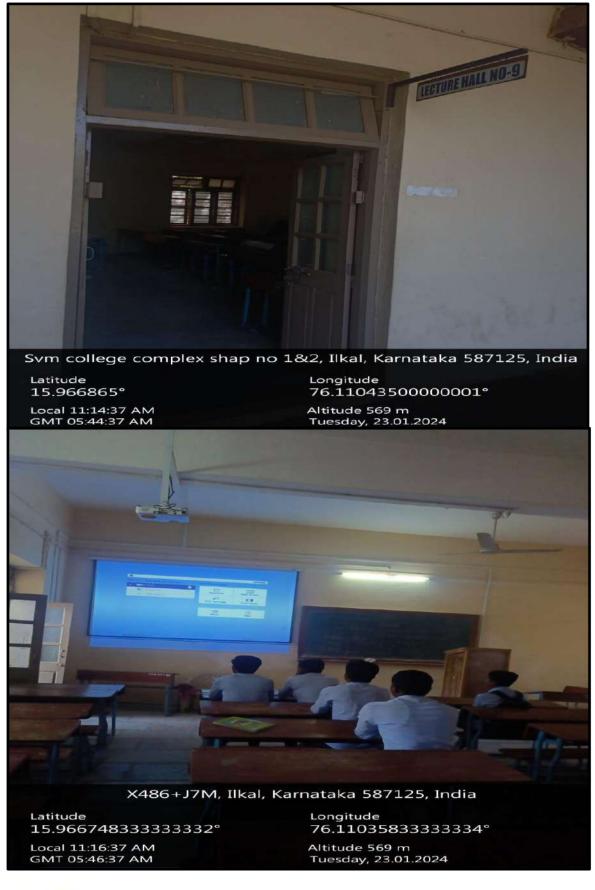

# CLASSROOMS AND SEMINAR HALLS WITH ICT ENABLED FACILITIES

| Sl No | Particulars                         | Remarks                |
|-------|-------------------------------------|------------------------|
| 1.    | Room No-01                          | <b>RESEARCH CENTER</b> |
| 2.    | Lecture Hall No-02                  | -                      |
| 3.    | Lecture Hall No-03                  | -                      |
| 4.    | Lecture Hall No-04                  | -                      |
| 5.    | Lecture Hall No-05                  | -                      |
| 6.    | Lecture Hall No-06                  | ICT Enabled (Moveable) |
| 7.    | Lecture Hall No-07                  | ICT Enabled            |
| 8.    | Lecture Hall No-08                  | ICT Enabled            |
| 9.    | Lecture Hall No-09                  | ICT Enabled            |
| 10.   | Lecture Hall No-10                  | ICT Enabled            |
| 11.   | Lecture Hall No-11                  | ICT Enabled            |
| 12.   | Lecture Hall No-12 (Seminar Hall)   | ICT Enabled            |
| 13.   | PG Lecture Hall No-01               | -                      |
| 14.   | PG Lecture Hall No-02               | ICT Enabled            |
| 15.   | PG Lecture Hall No-03               | ICT Enabled            |
| 16.   | PG Lecture Hall No-04               | ICT Enabled            |
| 17.   | Laboratories                        | ICT Enabled            |
| 18.   | IQAC                                | ICT Enabled            |
| 19.   | Drinking Water Facility to Students |                        |