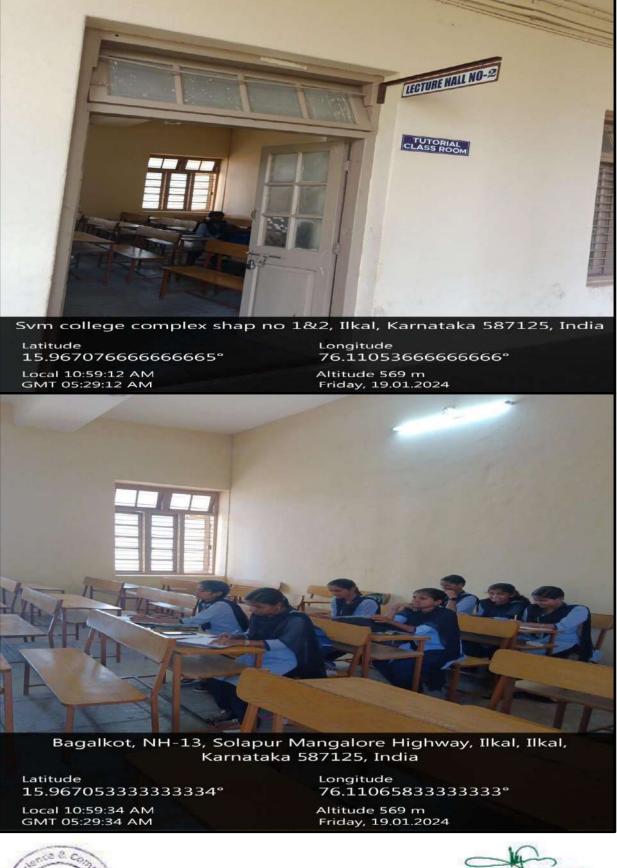

# CLASSROOMS AND SEMINAR HALLS WITH ICT ENABLED FACILITIES

| Sl No | Particulars                         | Remarks                |
|-------|-------------------------------------|------------------------|
| 1.    | Room No-01                          | <b>RESEARCH CENTER</b> |
| 2.    | Lecture Hall No-02                  | -                      |
| 3.    | Lecture Hall No-03                  | -                      |
| 4.    | Lecture Hall No-04                  | -                      |
| 5.    | Lecture Hall No-05                  | -                      |
| 6.    | Lecture Hall No-06                  | ICT Enabled (Moveable) |
| 7.    | Lecture Hall No-07                  | ICT Enabled            |
| 8.    | Lecture Hall No-08                  | ICT Enabled            |
| 9.    | Lecture Hall No-09                  | ICT Enabled            |
| 10.   | Lecture Hall No-10                  | ICT Enabled            |
| 11.   | Lecture Hall No-11                  | ICT Enabled            |
| 12.   | Lecture Hall No-12 (Seminar Hall)   | ICT Enabled            |
| 13.   | PG Lecture Hall No-01               | -                      |
| 14.   | PG Lecture Hall No-02               | ICT Enabled            |
| 15.   | PG Lecture Hall No-03               | ICT Enabled            |
| 16.   | PG Lecture Hall No-04               | ICT Enabled            |
| 17.   | Laboratories                        | ICT Enabled            |
| 18.   | IQAC                                | ICT Enabled            |
| 19.   | Drinking Water Facility to Students |                        |