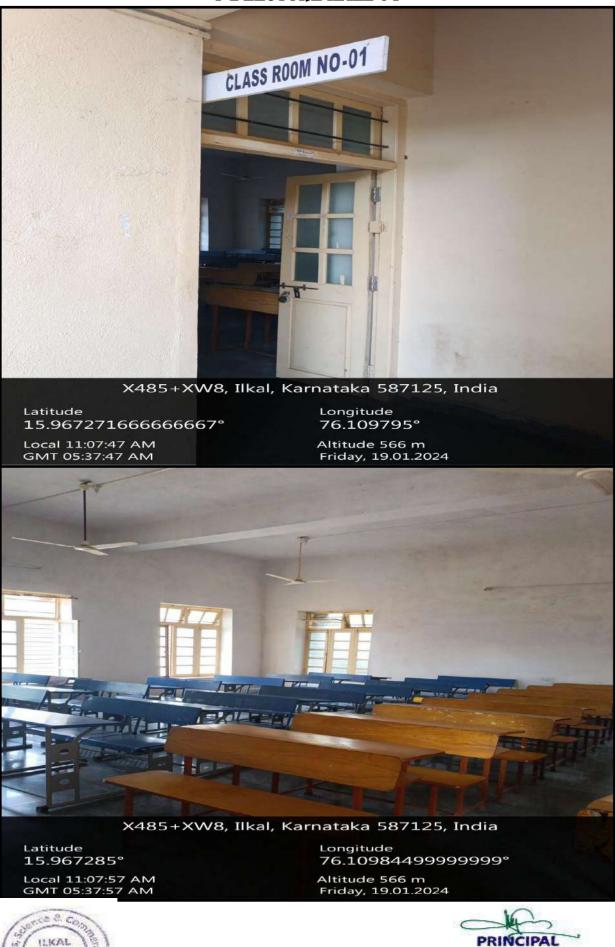

# CLASSROOMS AND SEMINAR HALLS WITH ICT ENABLED FACILITIES

| Sl No | Particulars                         | Remarks                |
|-------|-------------------------------------|------------------------|
| 1.    | Room No-01                          | <b>RESEARCH CENTER</b> |
| 2.    | Lecture Hall No-02                  | -                      |
| 3.    | Lecture Hall No-03                  | -                      |
| 4.    | Lecture Hall No-04                  | -                      |
| 5.    | Lecture Hall No-05                  | -                      |
| 6.    | Lecture Hall No-06                  | ICT Enabled (Moveable) |
| 7.    | Lecture Hall No-07                  | ICT Enabled            |
| 8.    | Lecture Hall No-08                  | ICT Enabled            |
| 9.    | Lecture Hall No-09                  | ICT Enabled            |
| 10.   | Lecture Hall No-10                  | ICT Enabled            |
| 11.   | Lecture Hall No-11                  | ICT Enabled            |
| 12.   | Lecture Hall No-12 (Seminar Hall)   | ICT Enabled            |
| 13.   | PG Lecture Hall No-01               | -                      |
| 14.   | PG Lecture Hall No-02               | ICT Enabled            |
| 15.   | PG Lecture Hall No-03               | ICT Enabled            |
| 16.   | PG Lecture Hall No-04               | ICT Enabled            |
| 17.   | Laboratories                        | ICT Enabled            |
| 18.   | IQAC                                | ICT Enabled            |
| 19.   | Drinking Water Facility to Students |                        |