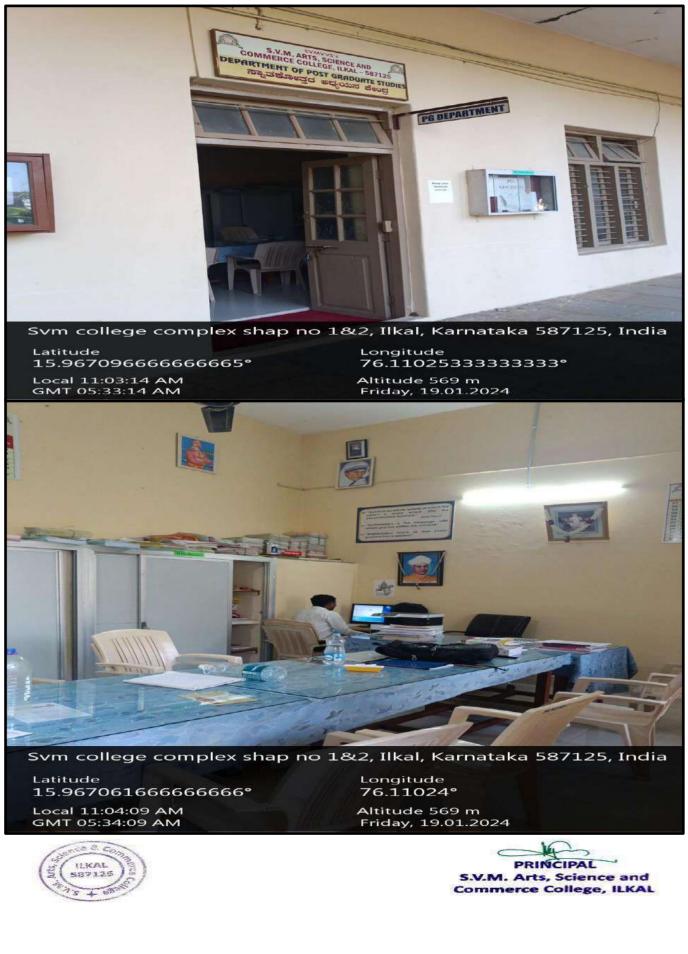

### SVMVV's SYM ARTS, SCIENCE AND COMMERCE COLLEGE, ILKAL-587125 PHYSICS LABORATORIES

#### SVM ARTS, SCIENCE AND COMMERCE COLLEGE, ILKAL-587125

Bagalkot, NH-13, Solapur Mangalore Highway, Ilkal, Ilkal, Karnataka 587125, India

Latitude 15.967075°

Local 11:29:33 AM GMT 05:59:33 AM Longitude 76.110708333333333°

Altitude 569 m Tuesday, 23.01.2024

X486+VCR, Ilkal, Karnataka 587125, India

Latitude 15.9669566666666666°

Local 11:29:51 AM GMT 05:59:51 AM Longitude 76.11080333333332°

Altitude 569 m Tuesday, 23.01.2024