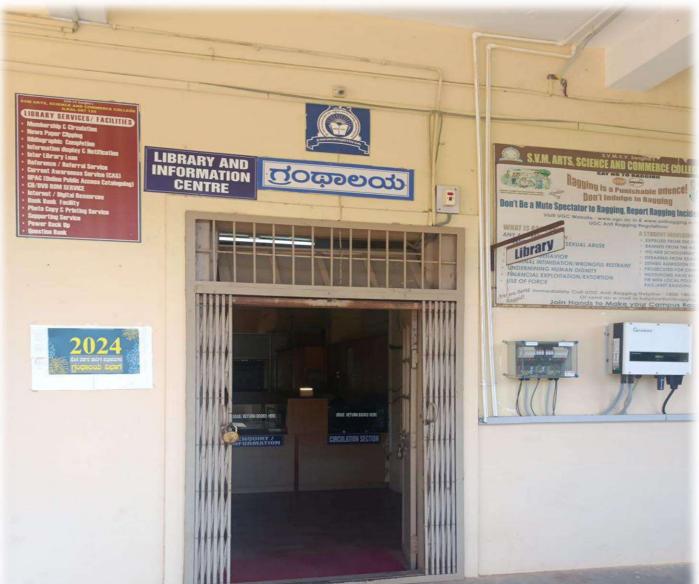

# SVMVV's SVM ARTS, SCIENCE AND COMMERCE COLLEGE, ILKAL-587125 LIBRARY

# Bagalkot, NH-13, Solapur Mangalore Highway, Ilkal, Ilkal, Karnataka 587125, India

Latitude 15.967226666666667° Longitude 76.11057833333332°

Local 11:33:29 AM GMT 06:03:29 AM Altitude 569 m Tuesday, 23.01.2024