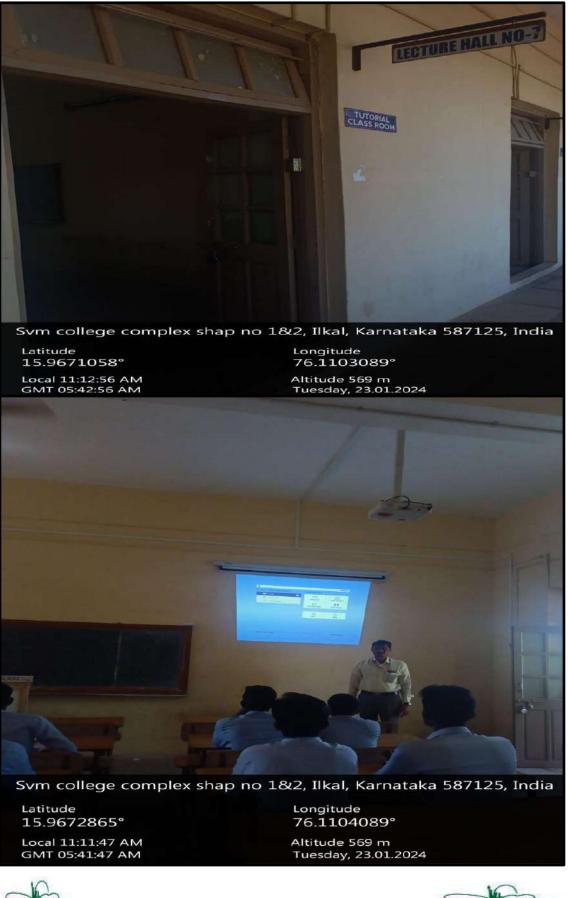

# CLASSROOMS AND SEMINAR HALLS WITH ICT ENABLED FACILITIES

| Sl No | Particulars                         | Remarks                |
|-------|-------------------------------------|------------------------|
| 1.    | Room No-01                          | <b>RESEARCH CENTER</b> |
| 2.    | Lecture Hall No-02                  | -                      |
| 3.    | Lecture Hall No-03                  | -                      |
| 4.    | Lecture Hall No-04                  | -                      |
| 5.    | Lecture Hall No-05                  | -                      |
| 6.    | Lecture Hall No-06                  | ICT Enabled (Moveable) |
| 7.    | Lecture Hall No-07                  | ICT Enabled            |
| 8.    | Lecture Hall No-08                  | ICT Enabled            |
| 9.    | Lecture Hall No-09                  | ICT Enabled            |
| 10.   | Lecture Hall No-10                  | ICT Enabled            |
| 11.   | Lecture Hall No-11                  | ICT Enabled            |
| 12.   | Lecture Hall No-12 (Seminar Hall)   | ICT Enabled            |
| 13.   | PG Lecture Hall No-01               | -                      |
| 14.   | PG Lecture Hall No-02               | ICT Enabled            |
| 15.   | PG Lecture Hall No-03               | ICT Enabled            |
| 16.   | PG Lecture Hall No-04               | ICT Enabled            |
| 17.   | Laboratories                        | ICT Enabled            |
| 18.   | IQAC                                | ICT Enabled            |
| 19.   | Drinking Water Facility to Students |                        |