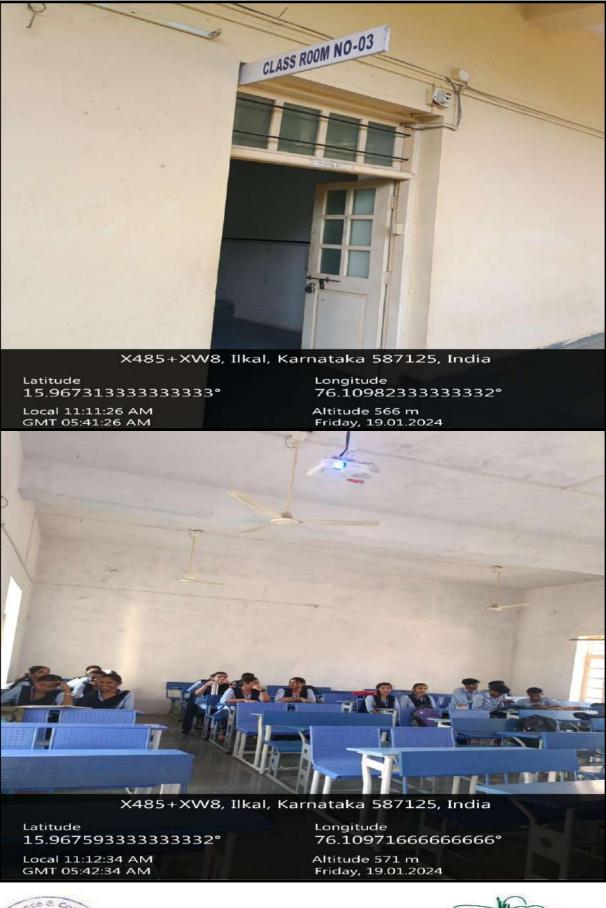

# CLASSROOMS AND SEMINAR HALLS WITH ICT ENABLED FACILITIES

| Sl No | Particulars                         | Remarks                |
|-------|-------------------------------------|------------------------|
| 1.    | Room No-01                          | <b>RESEARCH CENTER</b> |
| 2.    | Lecture Hall No-02                  | -                      |
| 3.    | Lecture Hall No-03                  | -                      |
| 4.    | Lecture Hall No-04                  | -                      |
| 5.    | Lecture Hall No-05                  | -                      |
| 6.    | Lecture Hall No-06                  | ICT Enabled (Moveable) |
| 7.    | Lecture Hall No-07                  | ICT Enabled            |
| 8.    | Lecture Hall No-08                  | ICT Enabled            |
| 9.    | Lecture Hall No-09                  | ICT Enabled            |
| 10.   | Lecture Hall No-10                  | ICT Enabled            |
| 11.   | Lecture Hall No-11                  | ICT Enabled            |
| 12.   | Lecture Hall No-12 (Seminar Hall)   | ICT Enabled            |
| 13.   | PG Lecture Hall No-01               | -                      |
| 14.   | PG Lecture Hall No-02               | ICT Enabled            |
| 15.   | PG Lecture Hall No-03               | ICT Enabled            |
| 16.   | PG Lecture Hall No-04               | ICT Enabled            |
| 17.   | Laboratories                        | ICT Enabled            |
| 18.   | IQAC                                | ICT Enabled            |
| 19.   | Drinking Water Facility to Students |                        |