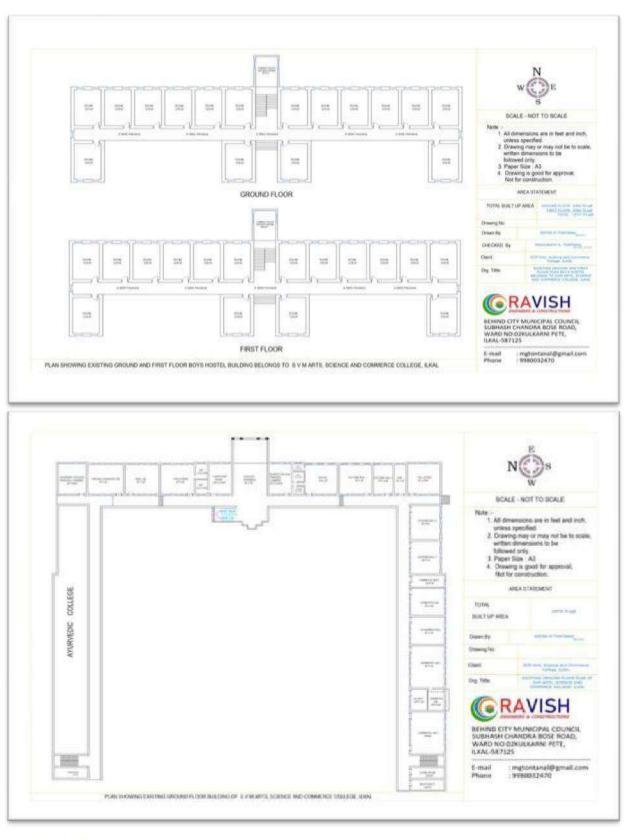

| Lecture Hall No-12 (Seminar Hall)   | ICT Enabled            |
| 13.   | PG Lecture Hall No-01               | -                      |
| 14.   | PG Lecture Hall No-02               | ICT Enabled            |
| 15.   | PG Lecture Hall No-03               | ICT Enabled            |
| 16.   | PG Lecture Hall No-04               | ICT Enabled            |
| 17.   | Laboratories                        | ICT Enabled            |
| 18.   | IQAC                                | ICT Enabled            |
| 19.   | Drinking Water Facility to Students |                        |



PRINCIPAL

S.V.M. Arts, Science and Commerce College, ILKAL

# SVM ARTS, SCIENCE AND COMMERCE COLLEGE, ILKAL-587125

#### CAMPUS MAP AND INSTITUTE MAP









### SVM ARTS, SCIENCE AND COMMERCE COLLEGE, ILKAL-587125





16 a, PRINCIPAL S.V.M. Arts, Science and **Commerce College, ILKAL** 

# SVMVV's SVM ARTS, SCIENCE AND COMMERCE COLLEGE, ILKAL-587125 College Photo



Latitude 15.967398333333332°

Local 09:37:23 AM GMT 04:07:23 AM Longitude 76.11089166666667°

Altitude 568 m Tuesday, 10.12.2024



# SVM ARTS, SCIENCE AND COMMERCE COLLEGE, ILKAL-587125





#### SVM ARTS, SCIENCE AND COMMERCE COLLEGE, ILKAL-587125

#### **ROOM NO-01**



13 587125 a ANS + ORDER













Local 11:13:46 AM GMT 05:43:46 AM

76.11019666666667°

Altitude 569 m Tuesday, 23.01.2024





Bagalkot, NH-13, Solapur Mangalore Highway, Ilkal, Ilkal, Karnataka 587125, India

Latitude 15.9671766666666667°

Local 11:07:25 AM GMT 05:37:25 AM Longitude 76.110768333333333°

Altitude 569 m Tuesday, 23.01.2024





PRINCIPAL S.V.M. Art