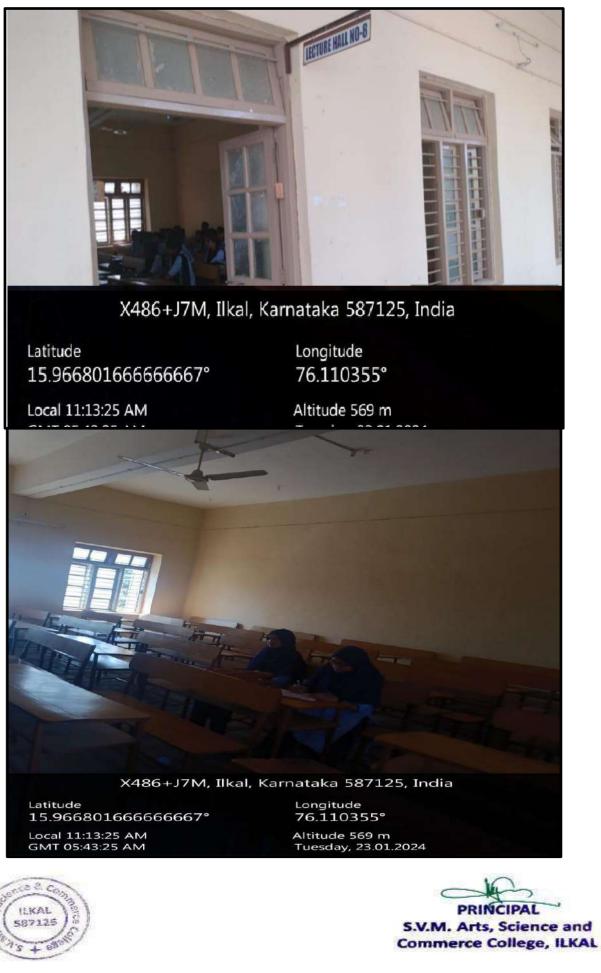

# CLASSROOMS AND SEMINAR HALLS WITH ICT ENABLED FACILITIES

| Sl No | Particulars                         | Remarks                |
|-------|-------------------------------------|------------------------|
| 1.    | Room No-01                          | <b>RESEARCH CENTER</b> |
| 2.    | Lecture Hall No-02                  | -                      |
| 3.    | Lecture Hall No-03                  | -                      |
| 4.    | Lecture Hall No-04                  | -                      |
| 5.    | Lecture Hall No-05                  | -                      |
| 6.    | Lecture Hall No-06                  | ICT Enabled (Moveable) |
| 7.    | Lecture Hall No-07                  | ICT Enabled            |
| 8.    | Lecture Hall No-08                  | ICT Enabled            |
| 9.    | Lecture Hall No-09                  | ICT Enabled            |
| 10.   | Lecture Hall No-10                  | ICT Enabled            |
| 11.   | Lecture Hall No-11                  | ICT Enabled            |
| 12.   | Lecture Hall No-12 (Seminar Hall)   | ICT Enabled            |
| 13.   | PG Lecture Hall No-01               | -                      |
| 14.   | PG Lecture Hall No-02               | ICT Enabled            |
| 15.   | PG Lecture Hall No-03               | ICT Enabled            |
| 16.   | PG Lecture Hall No-04               | ICT Enabled            |
| 17.   | Laboratories                        | ICT Enabled            |
| 18.   | IQAC                                | ICT Enabled            |
| 19.   | Drinking Water Facility to Students |                        |