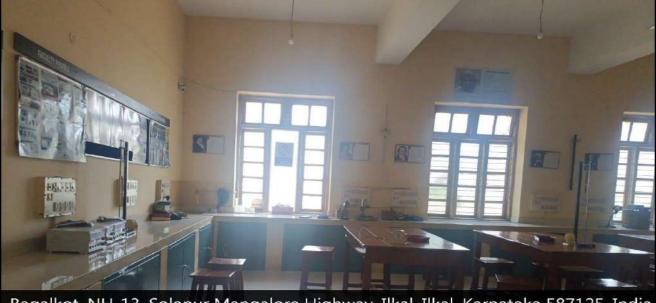

#### **ROOM NO-01**

13 587125 a ANS + ORDER

Local 11:13:46 AM GMT 05:43:46 AM

76.11019666666667°

Altitude 569 m Tuesday, 23.01.2024

Bagalkot, NH-13, Solapur Mangalore Highway, Ilkal, Ilkal, Karnataka 587125, India

# Bagalkot, NH-13, Solapur Mangalore Highway, Ilkal, Ilkal, Karnataka 587125, India

Latitude 15.967226666666667° Longitude 76.11057833333332°

Local 11:33:29 AM GMT 06:03:29 AM Altitude 569 m Tuesday, 23.01.2024