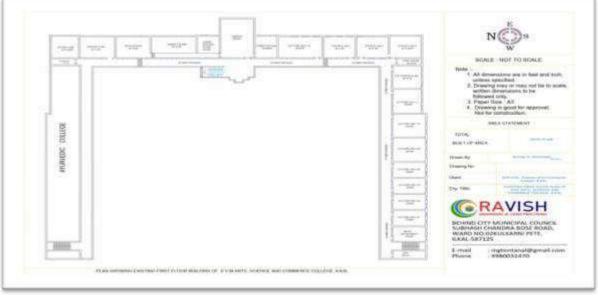

ure Hall No-11                  | ICT Enabled            |
| 12.   | Lecture Hall No-12 (Seminar Hall)   | ICT Enabled            |
| 13.   | PG Lecture Hall No-01               | -                      |
| 14.   | PG Lecture Hall No-02               | ICT Enabled            |
| 15.   | PG Lecture Hall No-03               | ICT Enabled            |
| 16.   | PG Lecture Hall No-04               | ICT Enabled            |
| 17.   | Laboratories                        | ICT Enabled            |
| 18.   | IQAC                                | ICT Enabled            |
| 19.   | Drinking Water Facility to Students |                        |



PRINCIPAL

S.V.M. Arts, Science and Commerce College, ILKAL

# SVM ARTS, SCIENCE AND COMMERCE COLLEGE, ILKAL-587125

#### CAMPUS MAP AND INSTITUTE MAP









### SVM ARTS, SCIENCE AND COMMERCE COLLEGE, ILKAL-587125





16 a, PRINCIPAL S.V.M. Arts, Science and **Commerce College, ILKAL** 

# SVMVV's SVM ARTS, SCIENCE AND COMMERCE COLLEGE, ILKAL-587125 College Photo



Latitude 15.967398333333332°

Local 09:37:23 AM GMT 04:07:23 AM Longitude 76.11089166666667°

Altitude 568 m Tuesday, 10.12.2024



# SVM ARTS, SCIENCE AND COMMERCE COLLEGE, ILKAL-587125





#### SVM ARTS, SCIENCE AND COMMERCE COLLEGE, ILKAL-587125

#### **ROOM NO-01**



13 587125 a ANS + ORDER













Local 11:13:46 AM GMT 05:43:46 AM

76.11019666666667°

Altitude 569 m Tuesday, 23.01.2024





Bagalkot, NH-13, Solapur Mangalore Highway, Ilkal, Ilkal, Karnataka 587125, India

Latitude 15.9671766666666667°

Local 11:07:25 AM GMT 05:37:25 AM Longitude 76.11076833333333