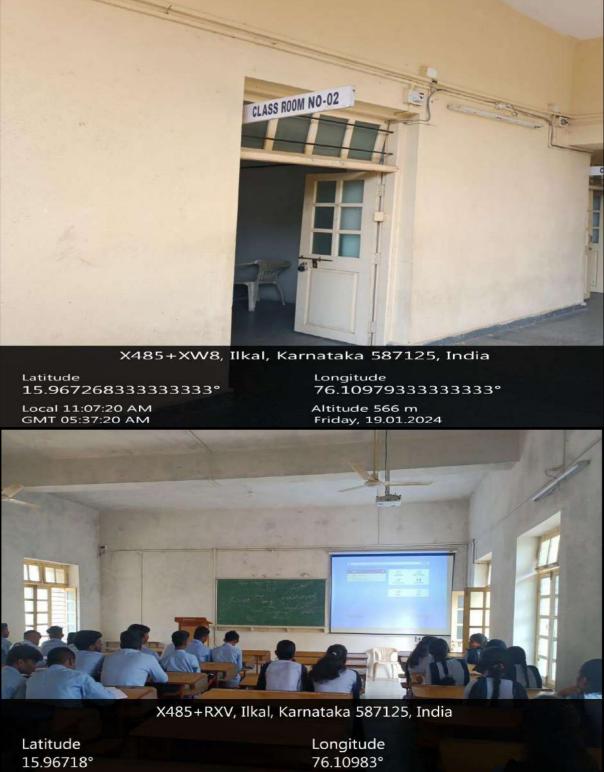

# CLASSROOMS AND SEMINAR HALLS WITH ICT ENABLED FACILITIES

| Sl No | Particulars                         | Remarks                |
|-------|-------------------------------------|------------------------|
| 1.    | Room No-01                          | <b>RESEARCH CENTER</b> |
| 2.    | Lecture Hall No-02                  | -                      |
| 3.    | Lecture Hall No-03                  | -                      |
| 4.    | Lecture Hall No-04                  | -                      |
| 5.    | Lecture Hall No-05                  | -                      |
| 6.    | Lecture Hall No-06                  | ICT Enabled (Moveable) |
| 7.    | Lecture Hall No-07                  | ICT Enabled            |
| 8.    | Lecture Hall No-08                  | ICT Enabled            |
| 9.    | Lecture Hall No-09                  | ICT Enabled            |
| 10.   | Lecture Hall No-10                  | ICT Enabled            |
| 11.   | Lecture Hall No-11                  | ICT Enabled            |
| 12.   | Lecture Hall No-12 (Seminar Hall)   | ICT Enabled            |
| 13.   | PG Lecture Hall No-01               | -                      |
| 14.   | PG Lecture Hall No-02               | ICT Enabled            |
| 15.   | PG Lecture Hall No-03               | ICT Enabled            |
| 16.   | PG Lecture Hall No-04               | ICT Enabled            |
| 17.   | Laboratories                        | ICT Enabled            |
| 18.   | IQAC                                | ICT Enabled            |
| 19.   | Drinking Water Facility to Students |                        |