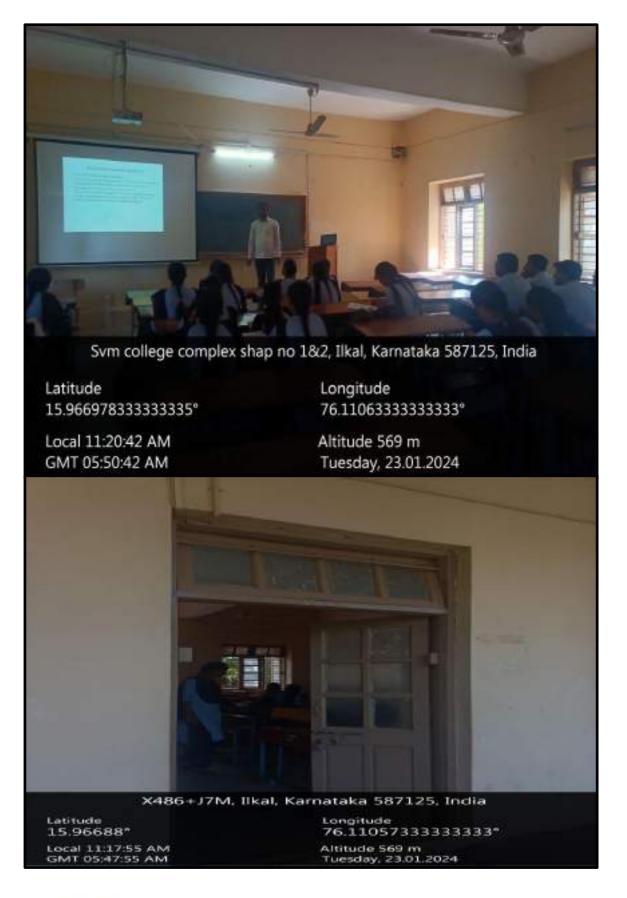

## SVM ARTS, SCIENCE AND COMMERCE COLLEGE, ILKAL-587125 LECTURE HALL-08

1LKAL 587125

89

5 4

Latitude 15.96718° Longitude 76.10983°

Local 11:14:47 AM GMT 05:44:47 AM Altitude 566 m Friday, 19.01.2024