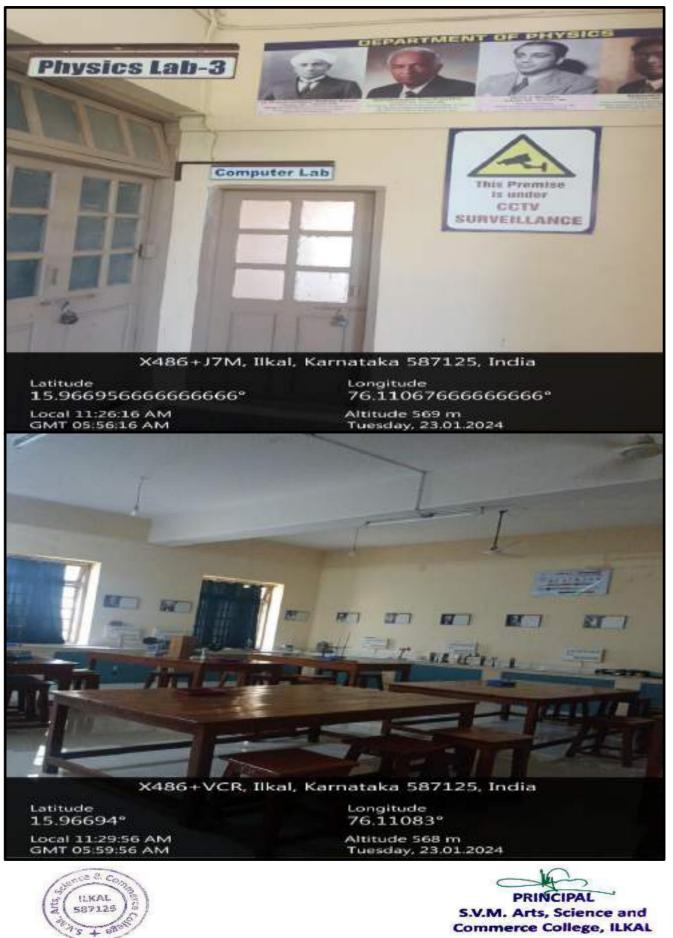

### SVMVV's SYM ARTS, SCIENCE AND COMMERCE COLLEGE, ILKAL-587125 PHYSICS LABORATORIES

### SVM ARTS, SCIENCE AND COMMERCE COLLEGE, ILKAL-587125

Bagalkot, NH-13, Solapur Mangalore Highway, Ilkal, Ilkal, Karnataka 587125, India

Latitude 15.967075°

Local 11:29:33 AM GMT 05:59:33 AM

Longitude 76.110708333333333°

Altitude 569 m Tuesday, 23.01.2024

X486+VCR, Ilkal, Karnataka 587125, India

Latitude 15.9669566666666666

Local 11:29:51 AM GMT 05:59:51 AM

Longitude 76.110803333333332°

Altitude 569 m Tuesday, 23.01.2024