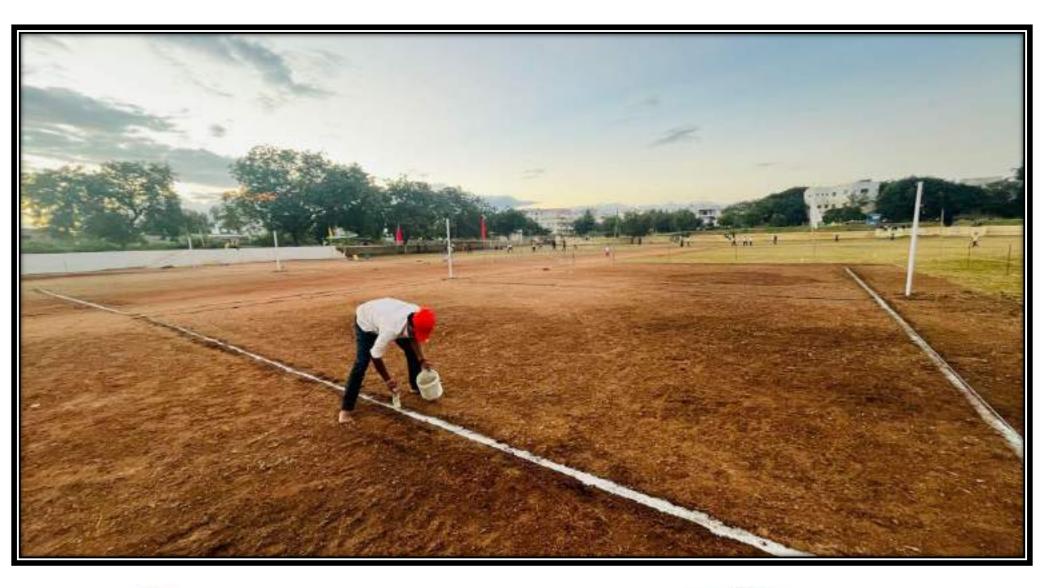

## SYMYYS SYM ARTS, SCIENCE AND COMMERCE COLLEGE, ILKAL-587125 Play-Ground

400 meter Track (8 Lines) and Field Events (All types of Throwing and Jumping Events) Ground, total ground area measurements. **196X152 mtrs.** 

Above the picture shown the Kho-Kho ground measurements area is 44X31 mtrs and field area is 27X16mtrs. We are using permanent poles.

PRINCIPAL S.V.M. Arts, Science and **Commerce College, ILKAL** 

Above the picture shown the Kabaddi ground measurements area is 21X15 mtrs and field area is 13X10 mtrs. We are using permanent Kabaddi mud court.