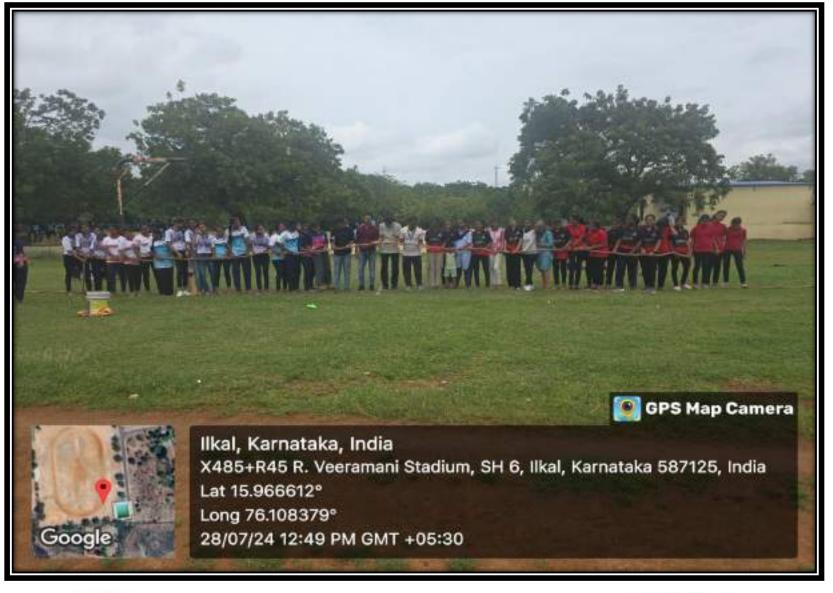

## SYMYYS SYM ARTS, SCIENCE AND COMMERCE COLLEGE, ILKAL-587125 Play-Ground

400 meter Track (8 Lines) and Field Events (All types of Throwing and Jumping Events) Ground, total ground area measurements. **196X152 mtrs.** 

Above the picture shown the Kho-Kho ground measurements area is 44X31 mtrs and field area is 27X16mtrs. We are using permanent poles.

PRINCIPAL S.V.M. Arts, Science and **Commerce College, ILKAL** 

Above the picture shown the Kabaddi ground measurements area is 21X15 mtrs and field area is 13X10 mtrs. We are using permanent Kabaddi mud court.