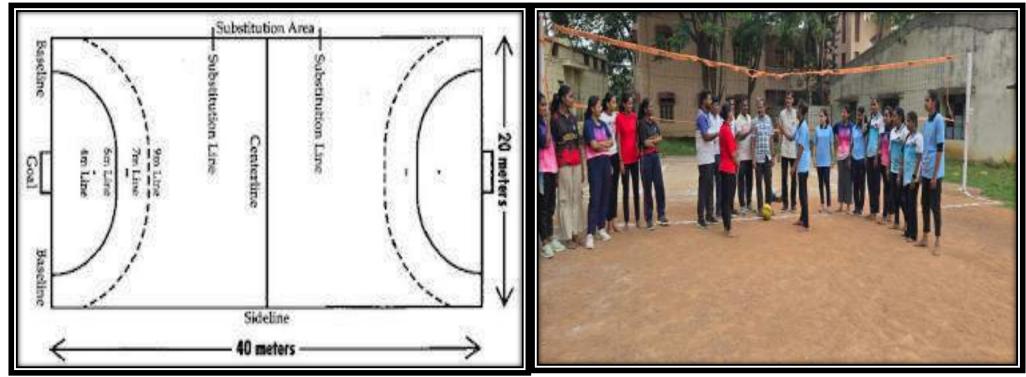

PRINCIPA S.V.M. Arts, Science and **Commerce College, ILKAL** 

Above the picture shown the Handball ground measurements area is 50X25 mtrs and field area is 40X20 mtrs. We are using movable goal post.

PRINCIPAL S.V.M. Arts, Science and