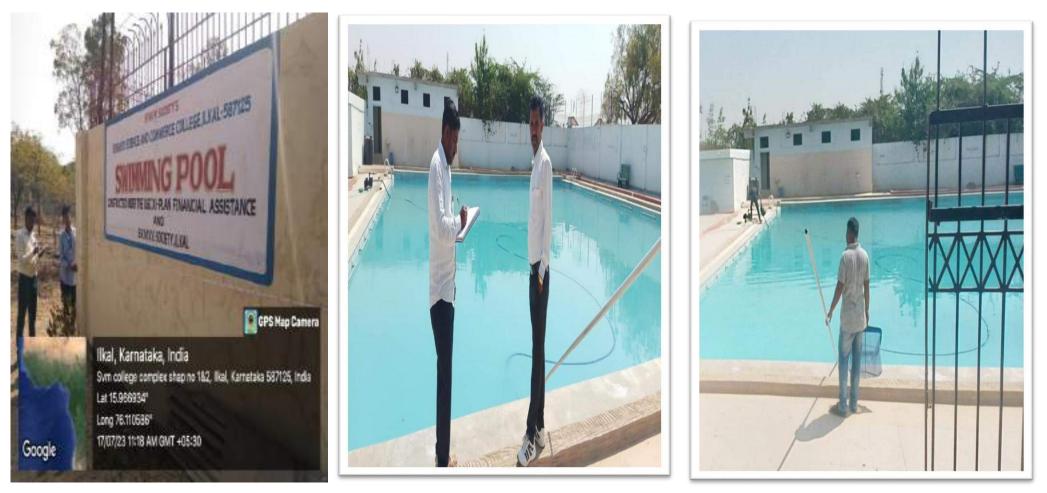

PRINCIP/

S.V.M. Arts, Science and Commerce College, ILKAL

Swimming pool total area of measurement is 38X36 mtrs (with all types of facilities rooms) and field area is 25X20 mtrs.

S.V.M Arts, Science and Commerce College Indoor Stadium, Ilkal. Total area is 40X26X13 mtrs.