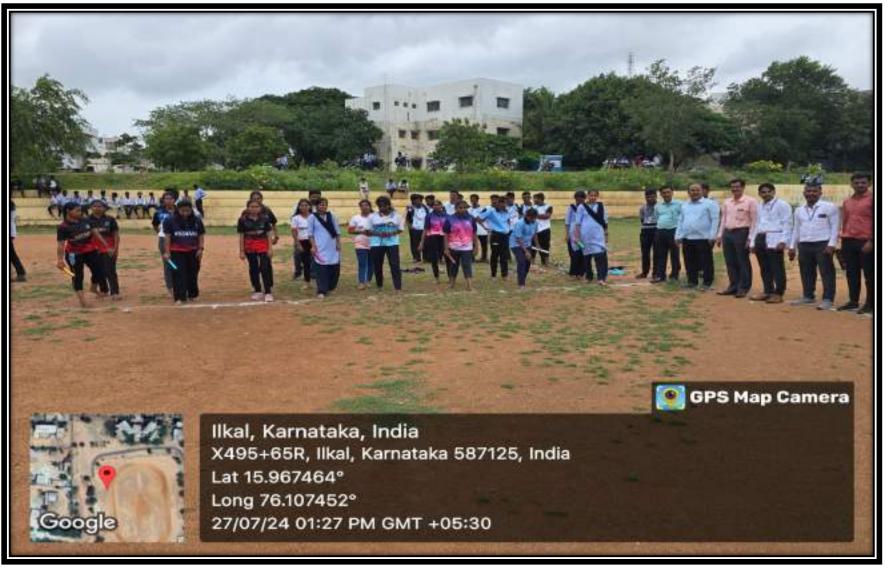

## SYMYYS SYM ARTS, SCIENCE AND COMMERCE COLLEGE, ILKAL-587125 Play-Ground

400 meter Track (8 Lines) and Field Events (All types of Throwing and Jumping Events) Ground, total ground area measurements. **196X152 mtrs.** 