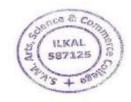

**Commerce College, ILKAL** 

Above the picture shown the Volleyball ground measurements area is 35X31 mtrs and field area is 18X09 mtrs.

PRINCIPAL S.V.M. Arts, Science and

**Commerce College, ILKAL** 

Above the both pictures shown the Ball badminton ground measurements area is 1)36X28 mtrs (movable poles) 2)35X31 mtrs (permanent poles) and field area is 24X12 mtrs. We are using two ball badminton courts.