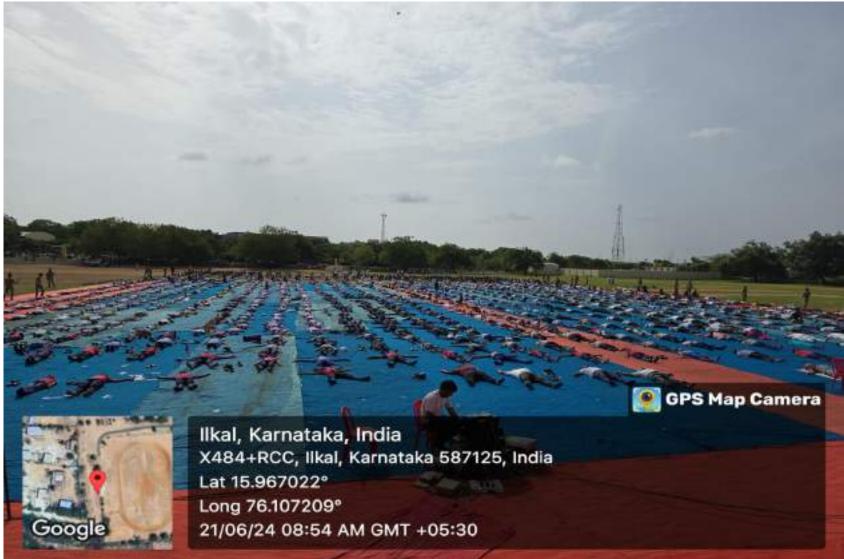

## SYMYYS SYM ARTS, SCIENCE AND COMMERCE COLLEGE, ILKAL-587125 Play-Ground

400 meter Track (8 Lines) and Field Events (All types of Throwing and Jumping Events) Ground, total ground area measurements. **196X152 mtrs.** 

Above the picture shown the Kho-Kho ground measurements area is 44X31 mtrs and field area is 27X16mtrs. We are using permanent poles.

PRINCIPAL S.V.M. Arts, Science and **Commerce College, ILKAL** 

Above the picture shown the Kabaddi ground measurements area is 21X15 mtrs and field area is 13X10 mtrs. We are using permanent Kabaddi mud court.