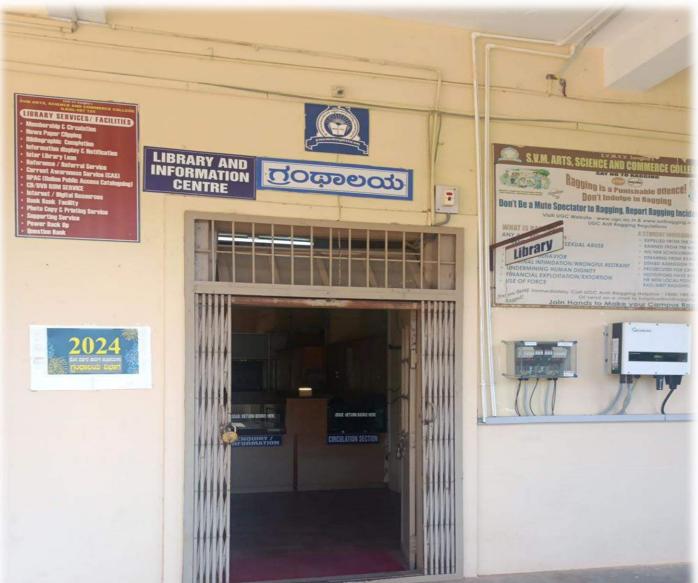

** 







Latitude 15.9669749999999998° Local 11:00:24 AM GMT 05:30:24 AM Longitude 76.11057000000001° Altitude 11.02 m Friday, 19.01.2024









Bagalkot, NH-13, Solapur Mangalore Highway, Ilkal, Ilkal, Karnataka 587125, India

Latitude 15.9671766666666667°

Local 11:07:25 AM GMT 05:37:25 AM Longitude 76.110768333333333°

Altitude 569 m Tuesday, 23.01.2024



PRINCIPAL S.V.M. Arts, Science and Commerce College, ILKAL



PRINCIPAL S.V.M. Arts, Science and Commerce College, ILKAL

## SVM ARTS, SCIENCE AND COMMERCE COLLEGE, ILKAL-587125 LECTURE HALL-08



















1LKAL 587125



89

5 4



Latitude 15.96718° Longitude 76.10983°

Local 11:14:47 AM GMT 05:44:47 AM Altitude 566 m Friday, 19.01.2024













## SVMVV's SVM ARTS, SCIENCE AND COMMERCE COLLEGE, ILKAL-587125 LIBRARY



## Bagalkot, NH-13, Solapur Mangalore Highway, Ilkal, Ilkal, Karnataka 587125, India

Latitude 15.967226666666667° Longitude 76.11057833333332°

Local 11:33:29 AM GMT 06:03:29 AM Altitude 569 m Tuesday, 23.01.2024



PRINCIPAL

## SVM ARTS, SCIENCE AND COMMERCE COLLEGE, ILKAL-587125

PG DEPARTMENT



Latitude 15.9670616666666666 Local 11:04:09 AM GMT 05:34:09 AM

 Longitude 76.11024\* Altitude 569 m Friday, 19.01.2024

### SVMVV's SYM ARTS, SCIENCE AND COMMERCE COLLEGE, ILKAL-587125 PHYSICS LABORATORIES





### SVM ARTS, SCIENCE AND COMMERCE COLLEGE, ILKAL-587125



Bagalkot, NH-13, Solapur Mangalore Highway, Ilkal, Ilkal, Karnataka 587125, India

Latitude 15.967075°

Local 11:29:33 AM GMT 05:59:33 AM

Longitude 76.110708333333333°

Altitude 569 m Tuesday, 23.01.2024



X486+VCR, Ilkal,