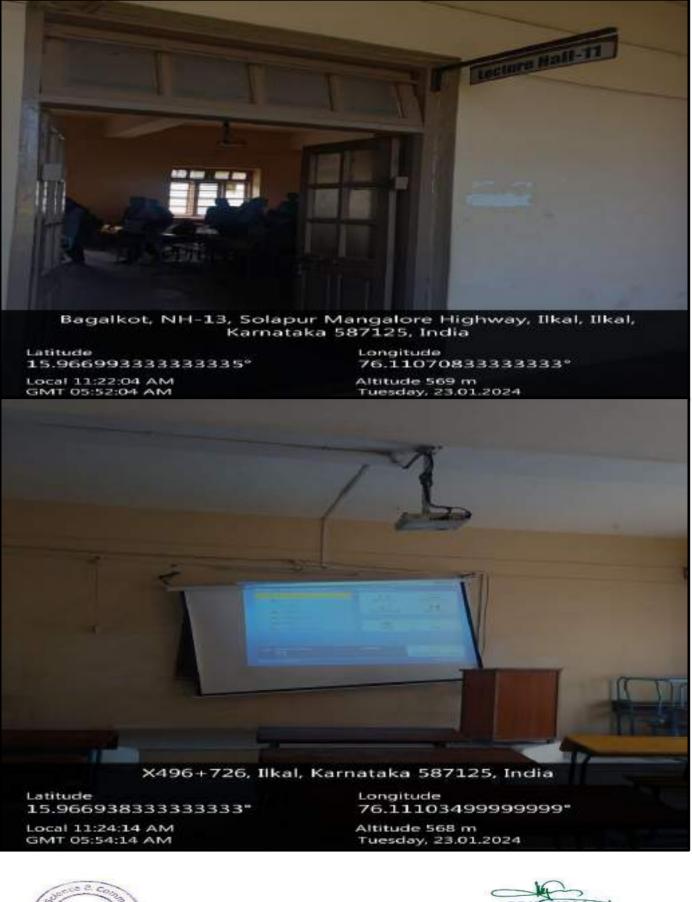

## SVM ARTS, SCIENCE AND COMMERCE COLLEGE, ILKAL-587125 LECTURE HALL-08

1LKAL 587125

89

5 4

Latitude 15.96718° Longitude 76.10983°

Local 11:14:47 AM GMT 05:44:47 AM Altitude 566 m Friday, 19.01.2024