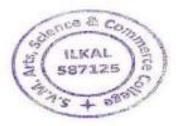

**Commerce College, ILKAL** 

Above the picture shown the Volleyball ground measurements area is 35X31 mtrs and field area is 18X09 mtrs.

PRINCIPAL S.V.M. Arts, Science and

**Commerce College, ILKAL** 

Above the both pictures shown the Ball badminton ground measurements area is 1)36X28 mtrs (movable poles) 2)35X31 mtrs (permanent poles) and field area is 24X12 mtrs. We are using two ball badminton courts.