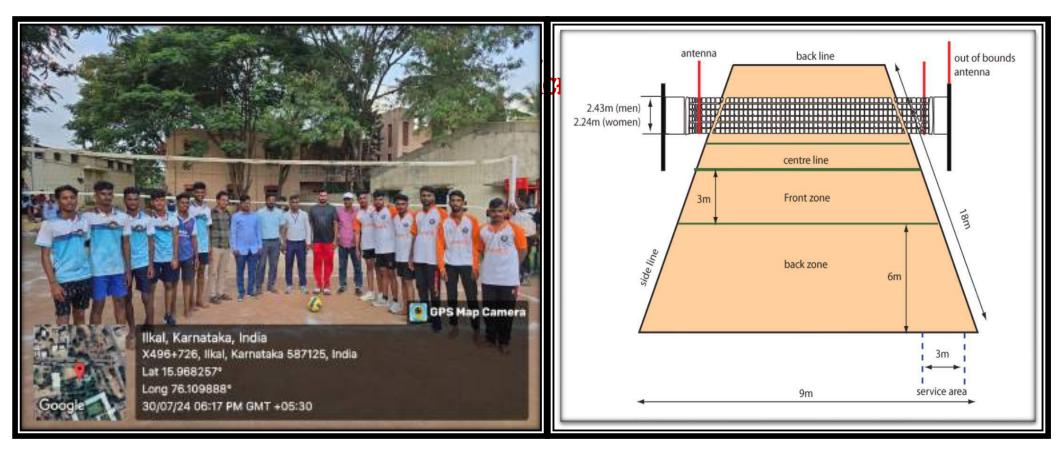

**Commerce College, ILKAL** 

Above the picture shown the Volleyball ground measurements area is 35X31 mtrs and field area is 18X09 mtrs.

PRINCIPAL S.V.M. Arts, Science and

**Commerce College, ILKAL** 

Above the both pictures shown the Ball badminton ground measurements area is 1)36X28 mtrs (movable poles) 2)35X31 mtrs (permanent poles) and field area is 24X12 mtrs. We are using two ball badminton courts.