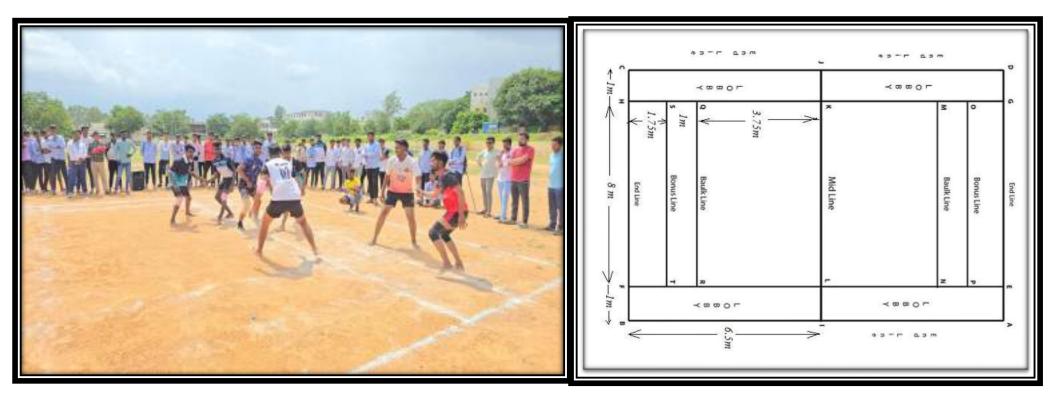

Above the picture shown the Kho-Kho ground measurements area is 44X31 mtrs and field area is 27X16mtrs. We are using permanent poles.

PRINCIPAL S.V.M. Arts, Science and **Commerce College, ILKAL** 

Above the picture shown the Kabaddi ground measurements area is 21X15 mtrs and field area is 13X10 mtrs. We are using permanent Kabaddi mud court.