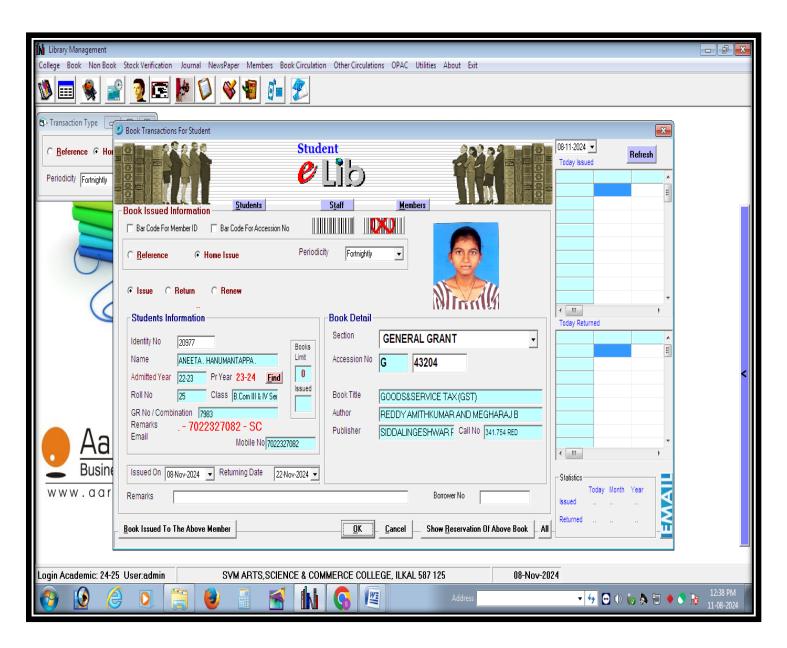

# **4.2.1** Library is automated using Integrated Library Management System (ILMS)

# 4.2.1 Library is automated using Integrated Library Management System (ILMS).