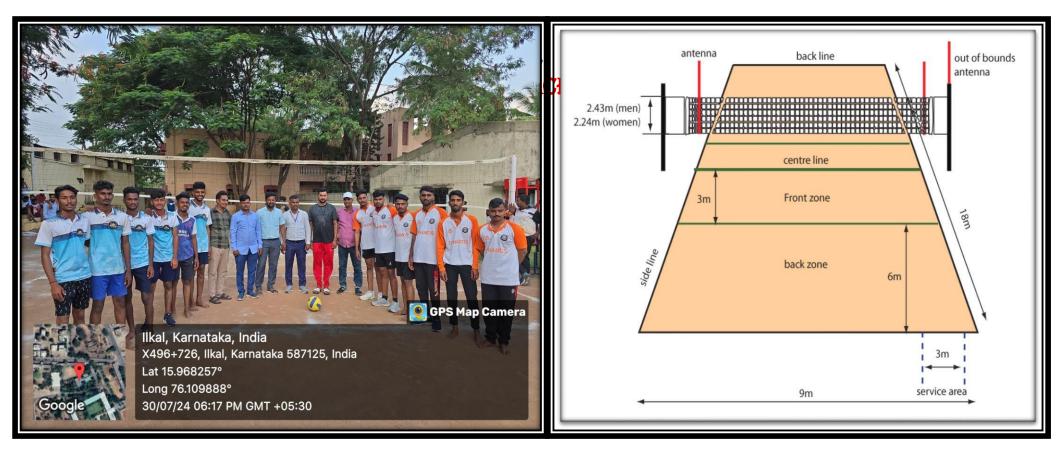

S.V.M. Arts, Science and Commerce College, ILKAL

Above the picture shown the Volleyball ground measurements area is 35X31 mtrs and field area is 18X09 mtrs.

PRINCIPAL

S.V.M. Arts, Science and Commerce College, ILKAL