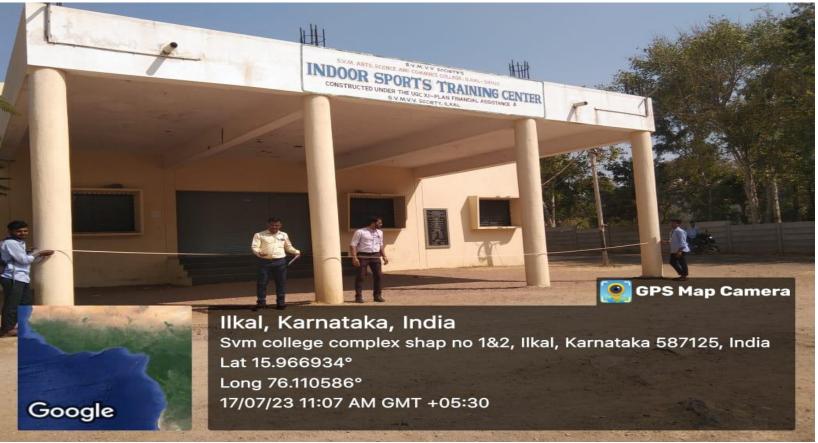

PRINCI

S.V.M. Arts, Science and Commerce College, ILKAL

Swimming pool total area of measurement is 38X36 mtrs (with all types of facilities rooms) and field area is 25X20 mtrs.

S.V.M Arts, Science and Commerce College Indoor Stadium, Ilkal. Total area is 40X26X13 mtrs.