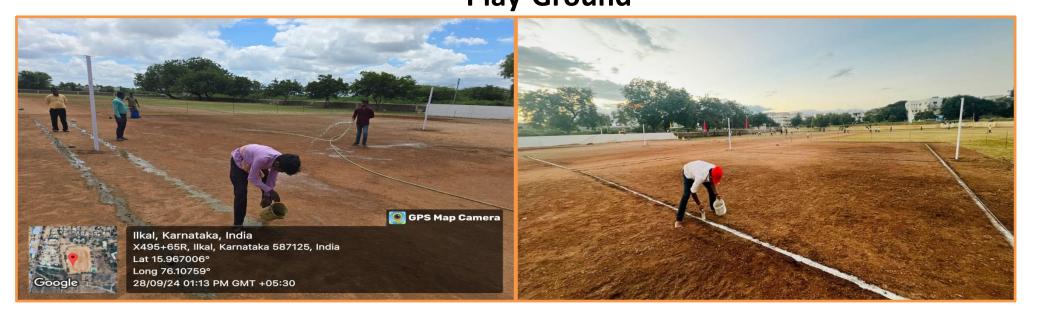

# SYMYYS SYM ARTS, SCIENCE AND COMMERCE COLLEGE, ILKAL-587125 Play-Ground

400 meter Track (8 Lines) and Field Events (All types of Throwing and Jumping Events) Ground, total ground area measurements. **196X152 mtrs.** 