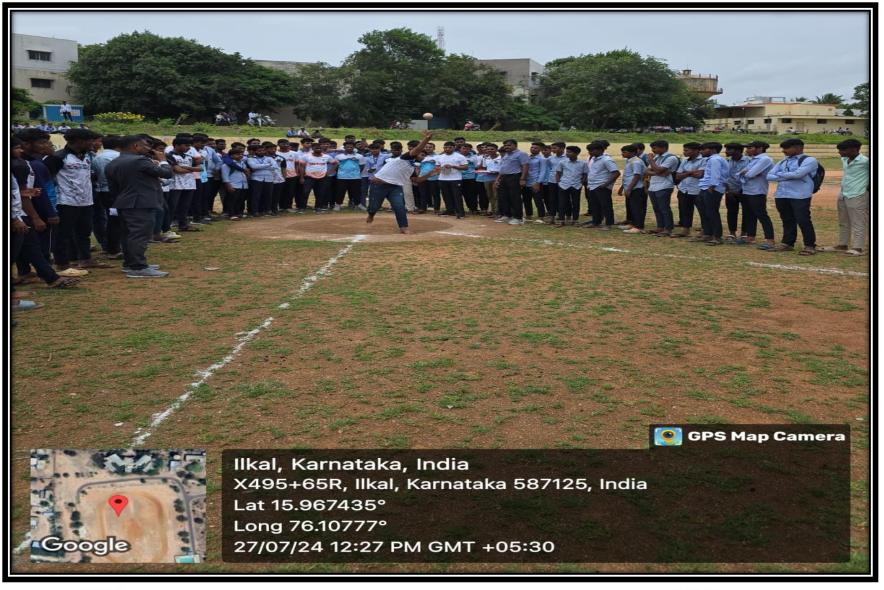

# SYMYYS SYM ARTS, SCIENCE AND COMMERCE COLLEGE, ILKAL-587125 Play-Ground

400 meter Track (8 Lines) and Field Events (All types of Throwing and Jumping Events) Ground, total ground area measurements. **196X152 mtrs.** 