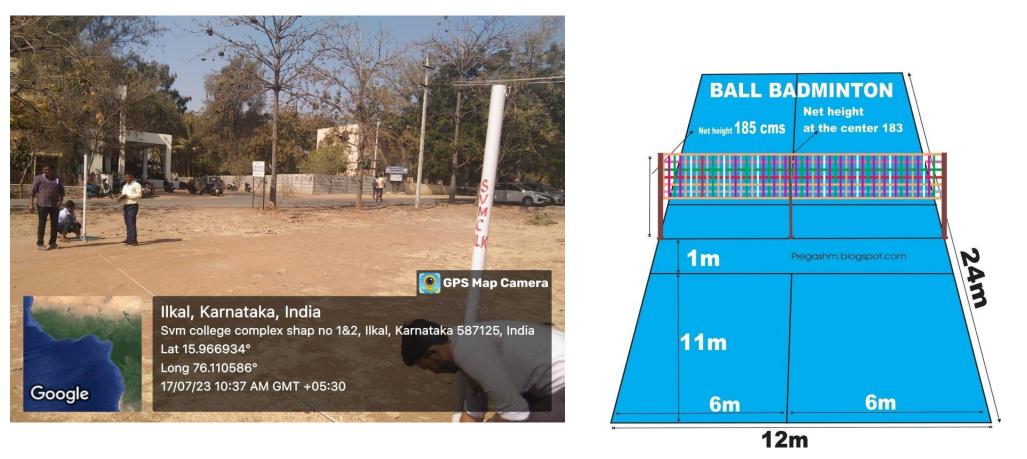

Above the both pictures shown the Ball badminton ground measurements area is 1)36X28 mtrs (movable poles) 2)35X31 mtrs (permanent poles) and field area is 24X12 mtrs. We are using two ball badminton courts.