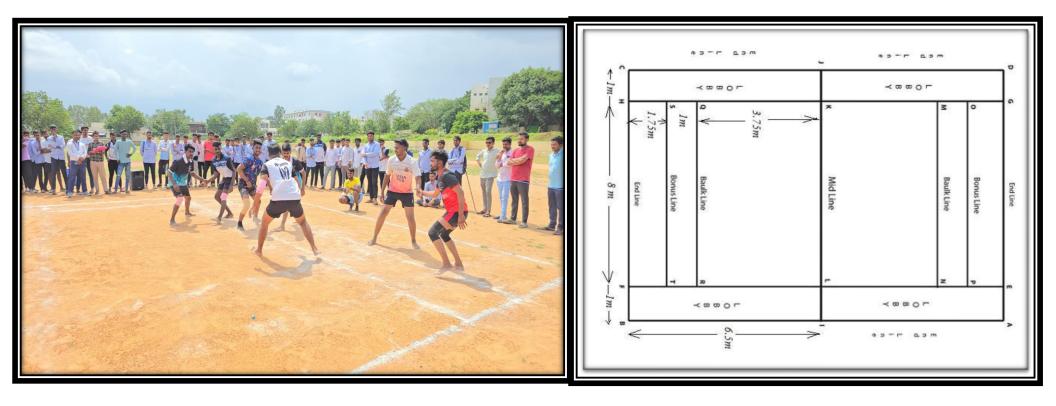

Above the picture shown the Kho-Kho ground measurements area is 44X31 mtrs and field area is 27X16mtrs. We are using permanent poles.

PRINCIPA

S.V.M. Arts, Science and Commerce College, ILKAL

Above the picture shown the Kabaddi ground measurements area is 21X15 mtrs and field area is 13X10 mtrs. We are using permanent Kabaddi mud court.