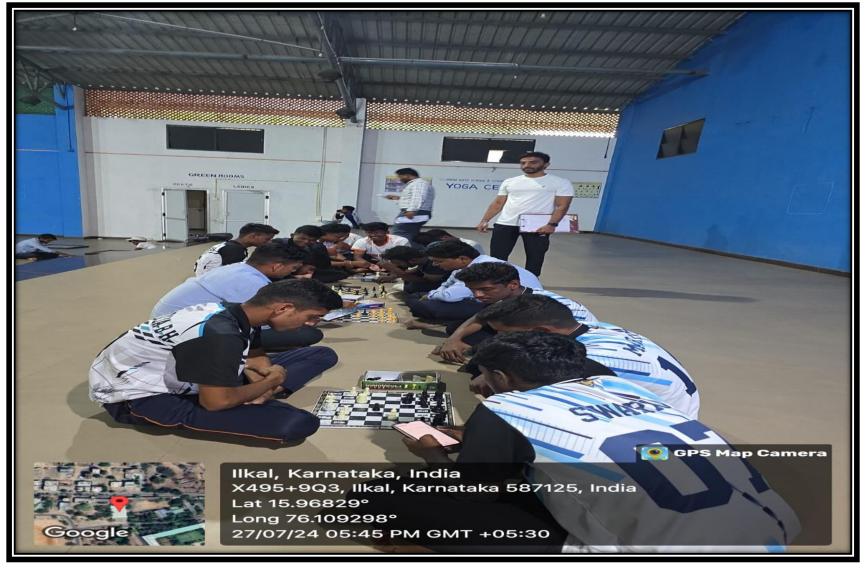

PRINCI

S.V.M. Arts, Science and Commerce College, ILKAL

Swimming pool total area of measurement is 38X36 mtrs (with all types of facilities rooms) and field area is 25X20 mtrs.

S.V.M Arts, Science and Commerce College Indoor Stadium, Ilkal. Total area is 40X26X13 mtrs.