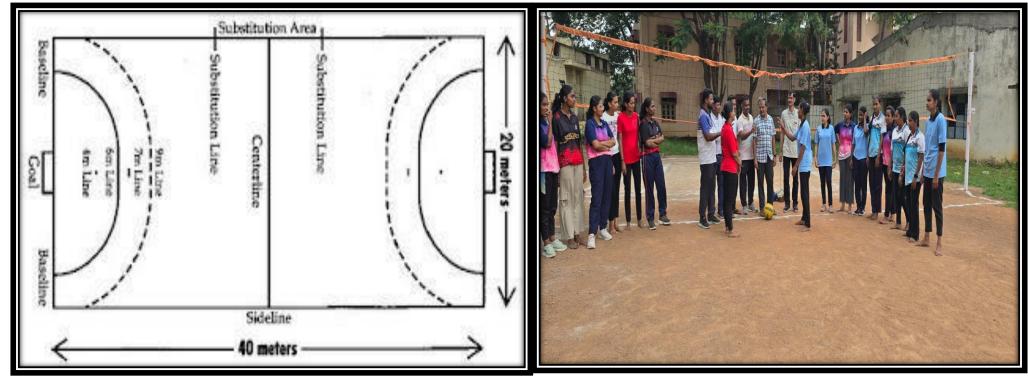

PRI S.V.M. Arts, Science and **Commerce College, ILKAL** 

Above the picture shown the Handball ground measurements area is 50X25 mtrs and field area is 40X20 mtrs. We are using movable goal post.

PRINCIPAL