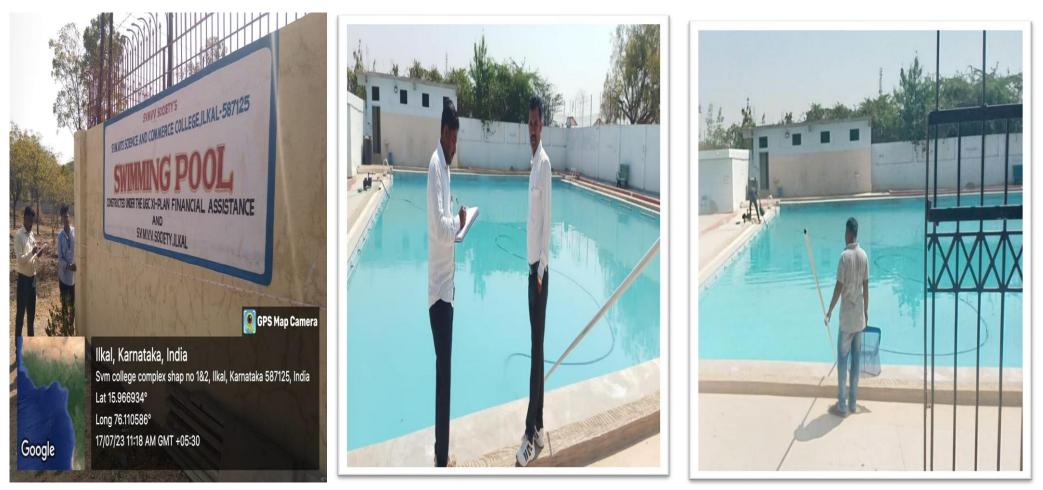

PRINCI

S.V.M. Arts, Science and Commerce College, ILKAL

Swimming pool total area of measurement is 38X36 mtrs (with all types of facilities rooms) and field area is 25X20 mtrs.

S.V.M Arts, Science and Commerce College Indoor Stadium, Ilkal. Total area is 40X26X13 mtrs.