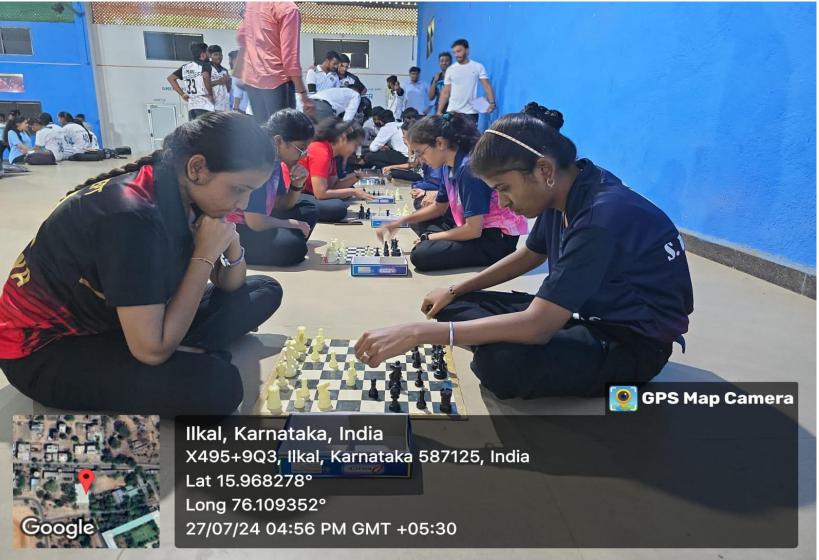

PRINCI

S.V.M. Arts, Science and Commerce College, ILKAL

Swimming pool total area of measurement is 38X36 mtrs (with all types of facilities rooms) and field area is 25X20 mtrs.

S.V.M Arts, Science and Commerce College Indoor Stadium, Ilkal. Total area is 40X26X13 mtrs.