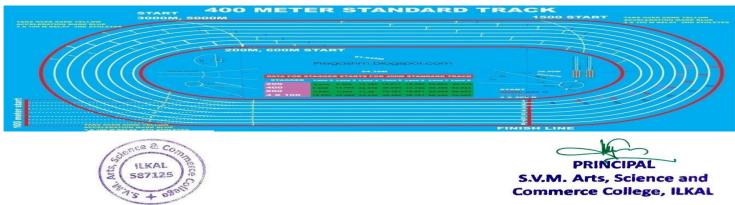

# SYMYYS SYM ARTS, SCIENCE AND COMMERCE COLLEGE, ILKAL-587125 Play-Ground

400 meter Track (8 Lines) and Field Events (All types of Throwing and Jumping Events) Ground, total ground area measurements. **196X152 mtrs.** 