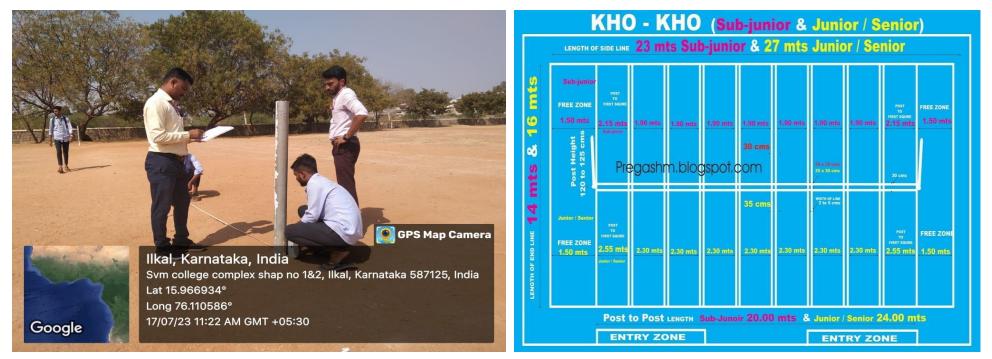

Above the picture shown the Kho-Kho ground measurements area is 44X31 mtrs and field area is 27X16mtrs. We are using permanent poles.

PRINCIPA

S.V.M. Arts, Science and Commerce College, ILKAL

Above the picture shown the Kabaddi ground measurements area is 21X15 mtrs and field area is 13X10 mtrs. We are using permanent Kabaddi mud court.