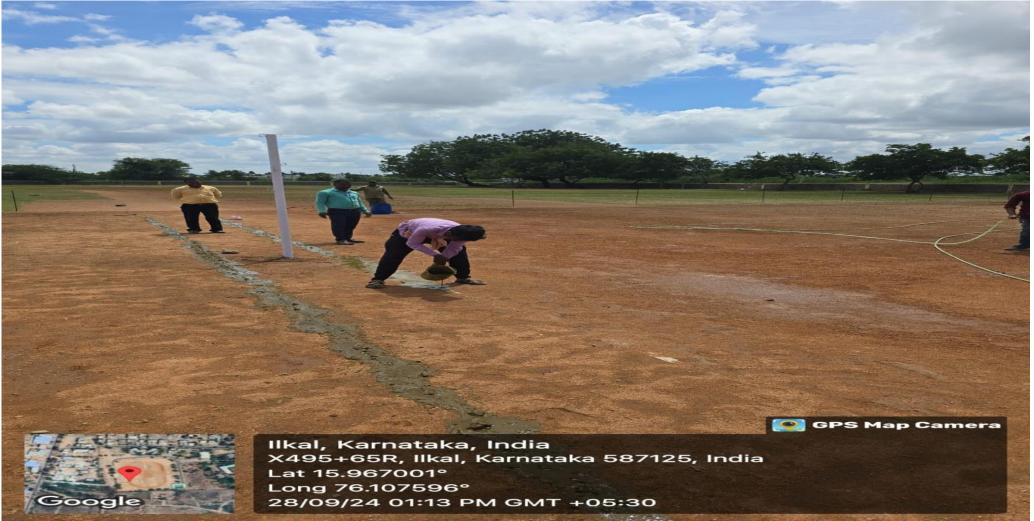

# SYMYYS SYM ARTS, SCIENCE AND COMMERCE COLLEGE, ILKAL-587125 Play-Ground

400 meter Track (8 Lines) and Field Events (All types of Throwing and Jumping Events) Ground, total ground area measurements. **196X152 mtrs.** 