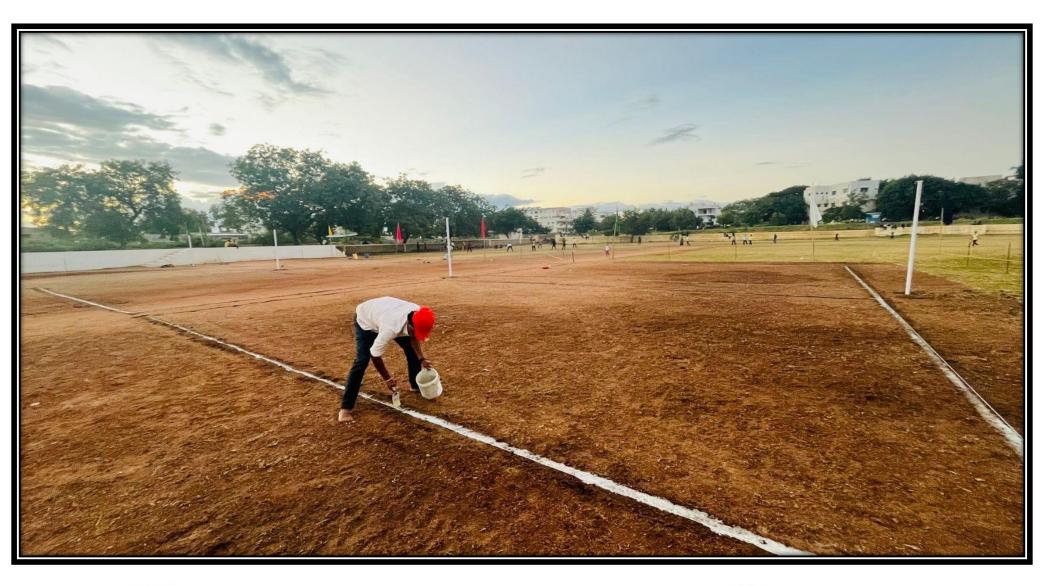

# SYMYYS SYM ARTS, SCIENCE AND COMMERCE COLLEGE, ILKAL-587125 Play-Ground

400 meter Track (8 Lines) and Field Events (All types of Throwing and Jumping Events) Ground, total ground area measurements. **196X152 mtrs.** 