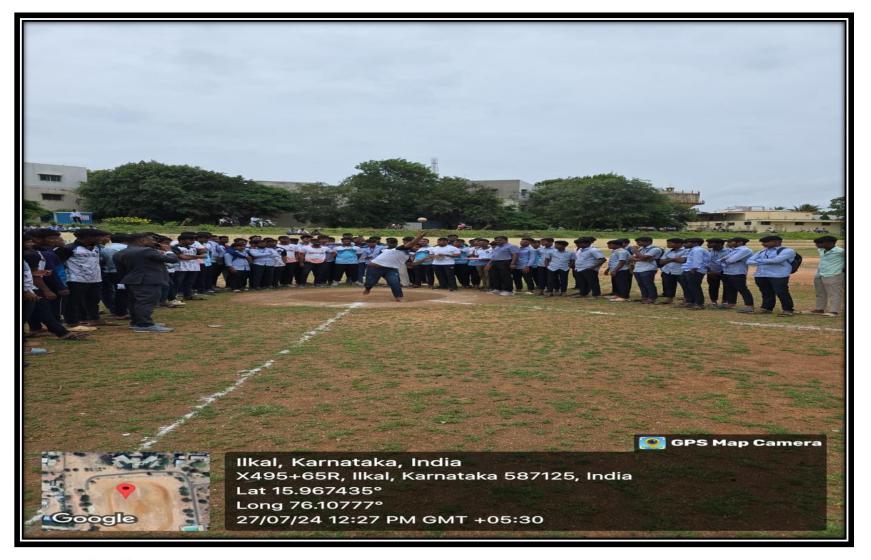

# SYMYYS SYM ARTS, SCIENCE AND COMMERCE COLLEGE, ILKAL-587125 Play-Ground

400 meter Track (8 Lines) and Field Events (All types of Throwing and Jumping Events) Ground, total ground area measurements. **196X152 mtrs.** 