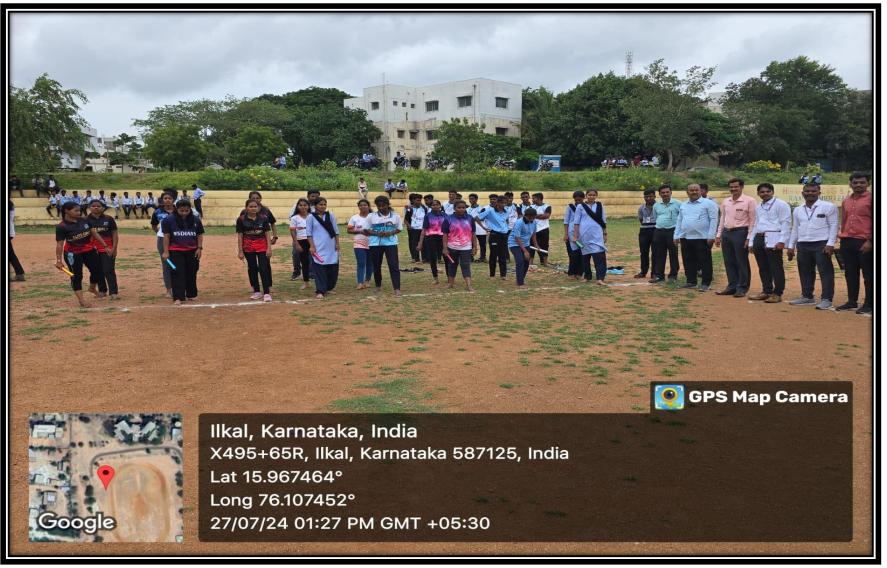

# SYMYYS SYM ARTS, SCIENCE AND COMMERCE COLLEGE, ILKAL-587125 Play-Ground

400 meter Track (8 Lines) and Field Events (All types of Throwing and Jumping Events) Ground, total ground area measurements. **196X152 mtrs.** 