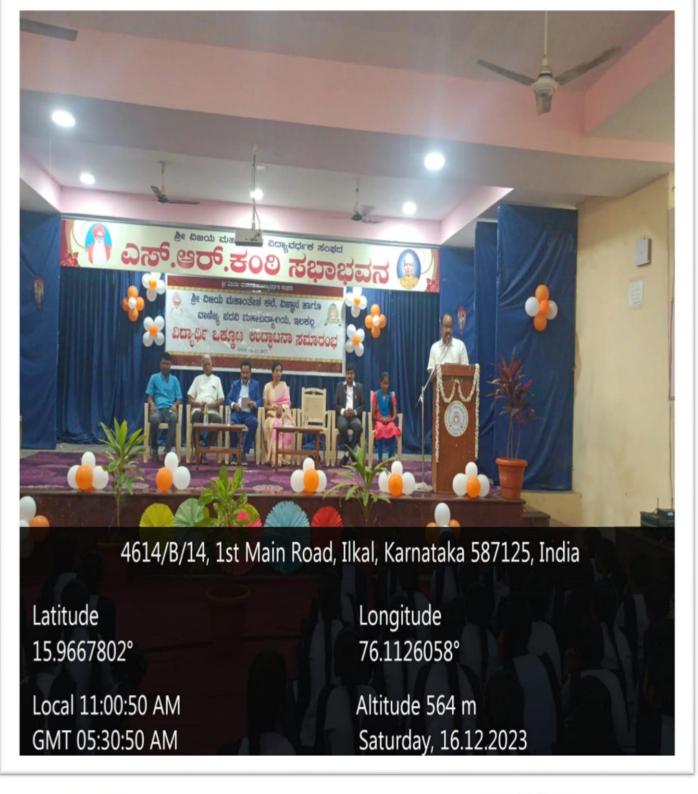

#### CAREER COUNSELLING CELL

PRINCIPAL S.V.M. Arts, Science and **Commerce College, ILKAL** 

S. R. KANTI MEMORIAL HALL

PRINCIPAL S.V.M. Arts, Science and **Commerce College, ILKAL** 