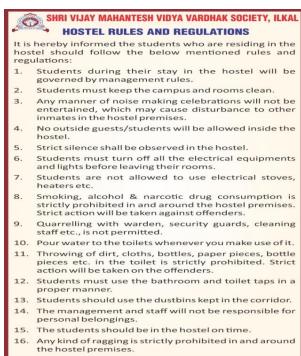

# 1.3. Restricted Entry

For security of the girls in the college campus and to restrict unwanted entry, proper boundary wall with fencing have been constructed. Signboards have been placed outside hostels to ensure restricted entry.

Sign board in campus for restricted entry