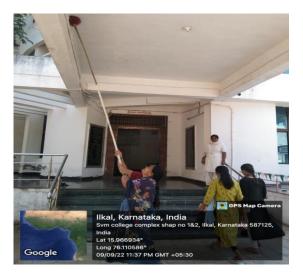

#### 1.1. CCTV Camera

24 hour CCTV surveillance is maintained in the college. It helps to keep a check on anti-social activities. Students and other employees in the college too remain cautious about the surveillance. Discipline is also maintained and it also provides a sense of security to the students and even their guardians. Students wear identity cards at all times to ensure their identity. The institution takes good care of the students in every aspect.