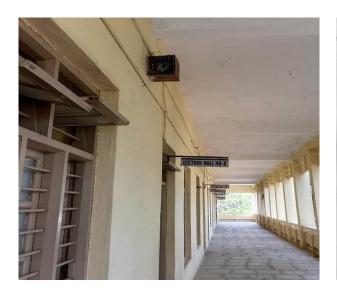

#### 1.1. CCTV Camera

24 hour CCTV surveillance is maintained in the college. It helps to keep a check on anti-social activities. Students and other employees in the college too remain cautious about the surveillance. Discipline is also maintained and it also provides a sense of security to the students and even their guardians. Students wear identity cards at all times to ensure their identity. The institution takes good care of the students in every aspect.

**CCTV** Camera Installation for 24 hour surveillance

**1.2.Visitor registers:** The Woman's hostel keeps visitor log register to record the details of any visitors (Parents) entering the Hostel premise.