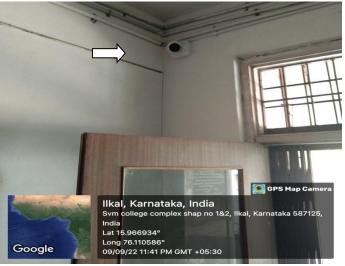

#### 1.1. CCTV Camera

24 hour CCTV surveillance is maintained in the college. It helps to keep a check on anti-social activities. Students and other employees in the college too remain cautious about the surveillance. Discipline is also maintained and it also provides a sense of security to the students and even their guardians. Students wear identity cards at all times to ensure their identity. The institution takes good care of the students in every aspect.

**CCTV** Camera Installation for 24 hour surveillance

**1.2.Visitor registers:** The Woman's hostel keeps visitor log register to record the details of any visitors (Parents) entering the Hostel premise.