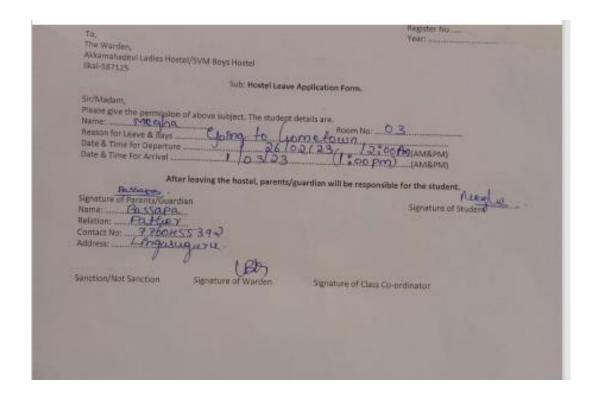

**CCTV** Camera Installation for 24 hour surveillance

**1.2.Visitor registers:** The Woman's hostel keeps visitor log register to record the details of any visitors (Parents) entering the Hostel premise.