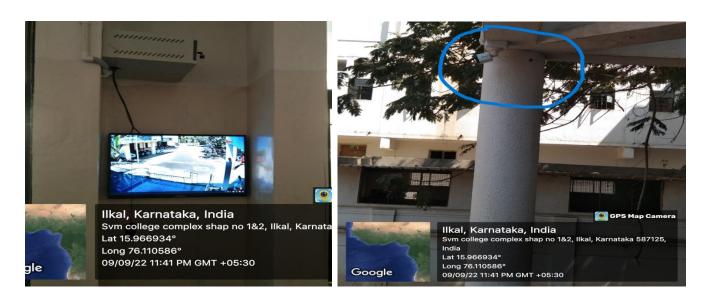

#### 1.1. CCTV Camera

24 hour CCTV surveillance is maintained in the college. It helps to keep a check on anti-social activities. Students and other employees in the college too remain cautious about the surveillance. Discipline is also maintained and it also provides a sense of security to the students and even their guardians. Students wear identity cards at all times to ensure their identity. The institution takes good care of the students in every aspect.

**CCTV** Camera Installation for 24 hour surveillance

**1.2.Visitor registers:** The Woman's hostel keeps visitor log register to record the details of any visitors (Parents) entering the Hostel premise.