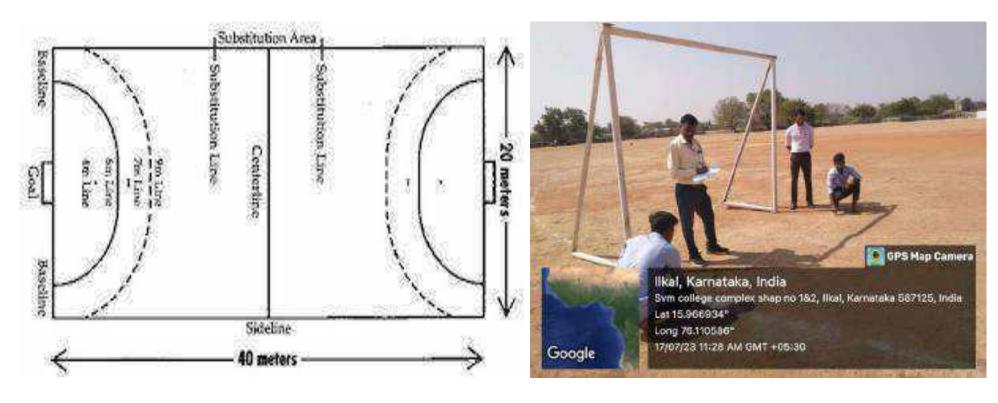

### SVM ARTS, SCIENCE AND COMMERCE COLLEGE, ILKAL-587125

Above the picture shown the Handball ground measurements area is 50X25 mtrs and field area is 40X20 mtrs. We are using movable goal post.