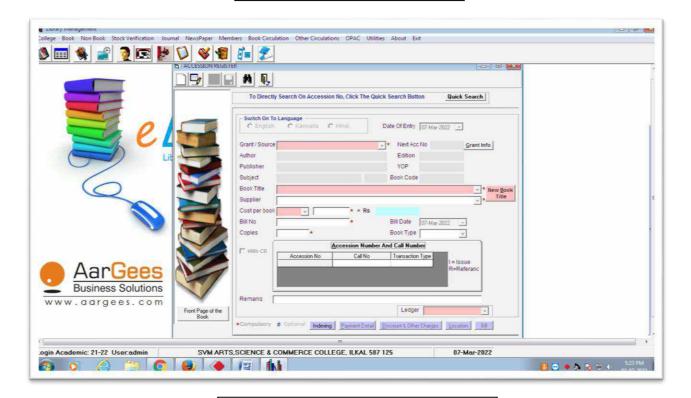

facilities rooms) and field area is 25X20 mtrs.





### SVM ARTS, SCIENCE AND COMMERCE COLLEGE, ILKAL-587125





S.V.M Arts, Science and Commerce college swimming Pool, Ilkal





#### SVM ARTS, SCIENCE AND COMMERCE COLLEGE, ILKAL-587125



S.V.M Arts, Science and Commerce College Indoor Stadium, Ilkal. Total area is 40X26X13 mtrs.





### SVM ARTS, SCIENCE AND COMMERCE COLLEGE, ILKAL-587125



We have wooden with synthetic mat shuttle court, Table tennis, Gym, All type of indoor games.





### SVM ARTS, SCIENCE AND COMMERCE COLLEGE, ILKAL-587125

S.V.M Canteen







### SYM ARTS, SCIENCE AND COMMERCE COLLEGE, ILKAL-587125

# 4.2.1 Library is automated using Integrated Library Management System (ILMS).







#### SVM ARTS. SCIENCE AND COMMERCE COLLEGE. ILKAL-587125



### **OPAC**



### **Accession Format**





### SVM ARTS, SCIENCE AND COMMERCE COLLEGE, ILKAL-587125

## **PRINTER**







## **XEROX MACHINE**







## **SCANNER MACHINE**







## **NOTICE BOARD**







### SVM ARTS, SCIENCE AND COMMERCE COLLEGE, ILKAL-587125

## **OPAC**





PRINCIPAL
S.V.M. Arts, Science and
Commerce College, ILKAL

### SYM ARTS, SCIENCE AND COMMERCE COLLEGE, ILKAL-587125

## **NEW ARRIVALS**







## **JOURNALS AND MAGZINES**







## **REFERENCE BOOKS**





PRINCIPAL
S.V.M. Arts, Science and
Commerce College, ILKAL

## **SUGGESTION BOX**







## **GATE REGISTER**







## FIRST AID BOX







## **FIRE BOX**







## **DIGITAL LIBRARY**







### SYM ARTS, SCIENCE AND COMMERCE COLLEGE, ILKAL-587125

## **DIGITAL LIBRARY**