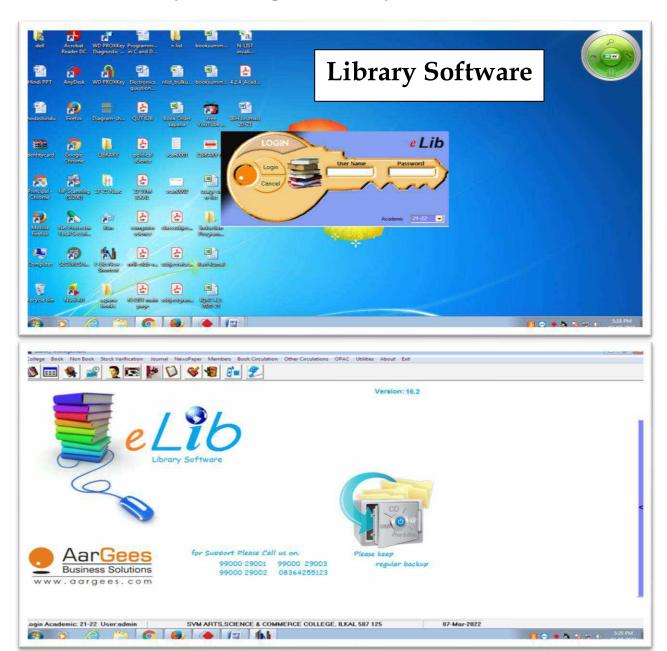

5







Swimming pool total area of measurement is 38X36 mtrs (with all types of facilities rooms) and field area is 25X20 mtrs.





### SVM ARTS, SCIENCE AND COMMERCE COLLEGE, ILKAL-587125





S.V.M Arts, Science and Commerce college swimming Pool, Ilkal





#### SVM ARTS, SCIENCE AND COMMERCE COLLEGE, ILKAL-587125



S.V.M Arts, Science and Commerce College Indoor Stadium, Ilkal. Total area is 40X26X13 mtrs.





### SVM ARTS, SCIENCE AND COMMERCE COLLEGE, ILKAL-587125



We have wooden with synthetic mat shuttle court, Table tennis, Gym, All type of indoor games.





### SVM ARTS, SCIENCE AND COMMERCE COLLEGE, ILKAL-587125

S.V.M Canteen







### SYM ARTS, SCIENCE AND COMMERCE COLLEGE, ILKAL-587125

# 4.2.1 Library is automated using Integrated Library Management System (ILMS).







#### SVM ARTS. SCIENCE AND COMMERCE COLLEGE. ILKAL-587125



### **OPAC**



### **Accession Format**





### SVM ARTS, SCIENCE AND COMMERCE COLLEGE, ILKAL-587125

## **PRINTER**







## **XEROX MACHINE**







## **SCANNER MACHINE**







## **NOTICE BOARD**







### SVM ARTS, SCIENCE AND COMMERCE COLLEGE, ILKAL-587125

## **OPAC**





PRINCIPAL
S.V.M. Arts, Science and
Commerce College, ILKAL

### SYM ARTS, SCIENCE AND COMMERCE COLLEGE, ILKAL-587125

## **NEW ARRIVALS**







## **JOURNALS AND MAGZINES**







## **REFERENCE BOOKS**





PRINCIPAL
S.V.M. Arts, Science and
Commerce College, ILKAL

## **SUGGESTION BOX**







## **GATE REGISTER**







## FIRST AID BOX







## **FIRE BOX**







## **DIGITAL LIBRARY**







### SYM ARTS, SCIENCE AND COMMERCE COLLEGE,