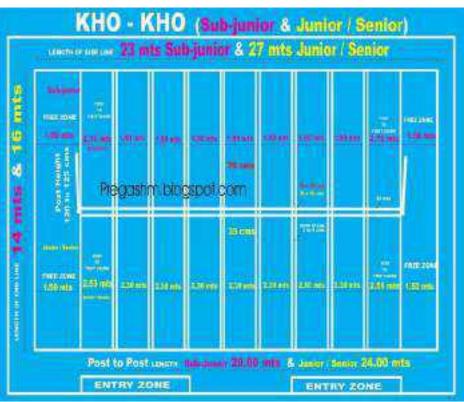

#### SVM ARTS, SCIENCE AND COMMERCE COLLEGE, ILKAL-587125

Above the picture shown the Kho-Kho ground measurements area is 44X31 mtrs and field area is 27X16mtrs. We are using permanent poles.