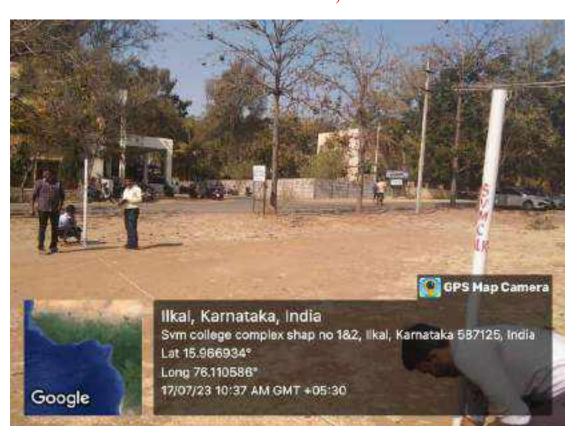

#### SVM ARTS, SCIENCE AND COMMERCE COLLEGE, ILKAL-587125

Above the both pictures shown the Ball badminton ground measurements area is 1)36X28 mtrs (movable poles) 2)35X31 mtrs (permanent poles) and field area is 24X12 mtrs. We are using two ball badminton courts.