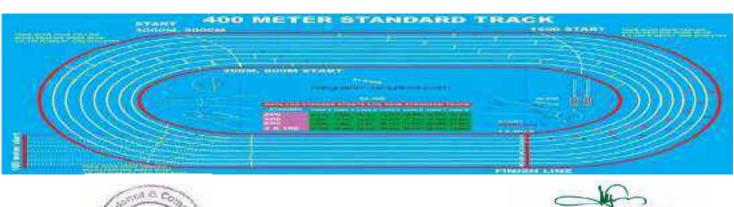

## **Play-Ground**

400 meter Track (8 Lines) and Field Events (All types of Throwing and Jumping Events) Ground, total ground area measurements. **196X152 mtrs.** 