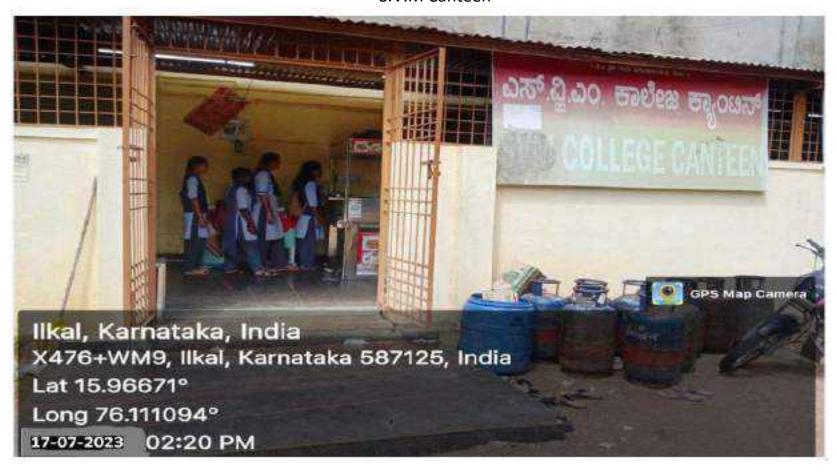

rmanent poles) and field area is 24X12 mtrs. We are using two ball badminton courts.





### SVM ARTS, SCIENCE AND COMMERCE COLLEGE, ILKAL-587125







Swimming pool total area of measurement is 38X36 mtrs (with all types of facilities rooms) and field area is 25X20 mtrs.





### SVM ARTS, SCIENCE AND COMMERCE COLLEGE, ILKAL-587125





S.V.M Arts, Science and Commerce college swimming Pool, Ilkal





#### SVM ARTS, SCIENCE AND COMMERCE COLLEGE, ILKAL-587125



S.V.M Arts, Science and Commerce College Indoor Stadium, Ilkal. Total area is 40X26X13 mtrs.





### SVM ARTS, SCIENCE AND COMMERCE COLLEGE, ILKAL-587125



We have wooden with synthetic mat shuttle court, Table tennis, Gym, All type of indoor games.





### SVM ARTS, SCIENCE AND COMMERCE COLLEGE, ILKAL-587125

S.V.M Canteen







### SYM ARTS, SCIENCE AND COMMERCE COLLEGE, ILKAL-587125

# 4.2.1 Library is automated using Integrated Library Management System (ILMS).







#### SVM ARTS. SCIENCE AND COMMERCE COLLEGE. ILKAL-587125



### **OPAC**



### **Accession Format**





### SVM ARTS, SCIENCE AND COMMERCE COLLEGE, ILKAL-587125

## **PRINTER**







## **XEROX MACHINE**







## **SCANNER MACHINE**







## **NOTICE BOARD**







### SVM ARTS, SCIENCE AND COMMERCE COLLEGE, ILKAL-587125

## **OPAC**





PRINCIPAL
S.V.M. Arts, Science and
Commerce College, ILKAL

### SYM ARTS, SCIENCE AND COMMERCE COLLEGE, ILKAL-587125

## **NEW ARRIVALS**







## **JOURNALS AND MAGZINES**







## **REFERENCE BOOKS**





PRINCIPAL
S.V.M. Arts, Science and
Commerce College, ILKAL

## **SUGGESTION BOX**







## *