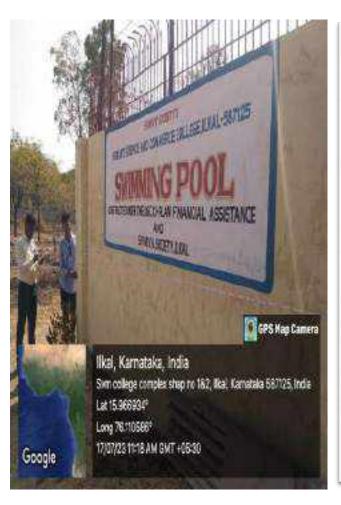

### SVM ARTS, SCIENCE AND COMMERCE COLLEGE, ILKAL-587125

Swimming pool total area of measurement is 38X36 mtrs (with all types of facilities rooms) and field area is 25X20 mtrs.

### SVM ARTS, SCIENCE AND COMMERCE COLLEGE, ILKAL-587125

S.V.M Arts, Science and Commerce college swimming Pool, Ilkal