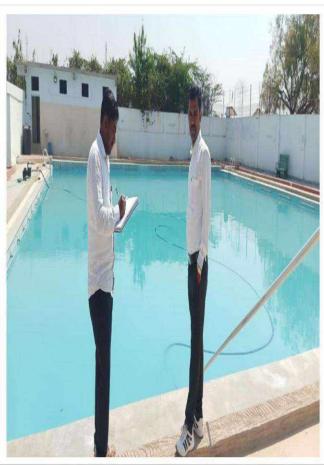

### SVM ARTS, SCIENCE AND COMMERCE COLLEGE, ILKAL-587125

Swimming pool total area of measurement is 38X36 mtrs (with all types of facilities rooms) and field area is 25X20 mtrs.

### SVM ARTS, SCIENCE AND COMMERCE COLLEGE, ILKAL-587125

S.V.M Arts, Science and Commerce college swimming Pool, Ilkal