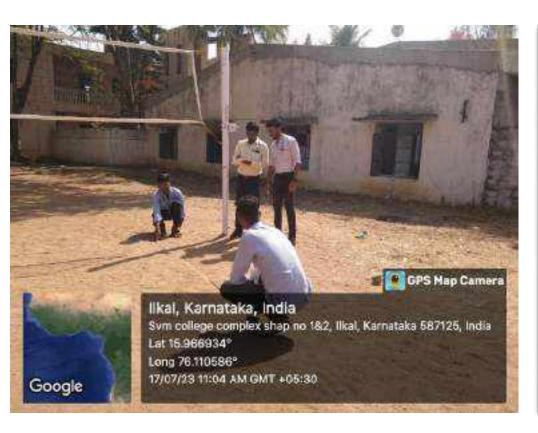

### SVM ARTS, SCIENCE AND COMMERCE COLLEGE, ILKAL-587125

Above the picture shown the Volleyball ground measurements area is 35X31 mtrs and field area is 18X09 mtrs. We are using permanent volleyball court.