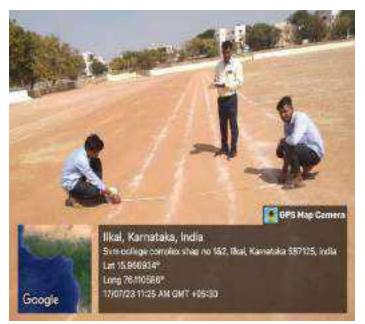

## **Play-Ground**

400 meter Track (8 Lines) and Field Events (All types of Throwing and Jumping Events) Ground, total ground area measurements. **196X152 mtrs.** 