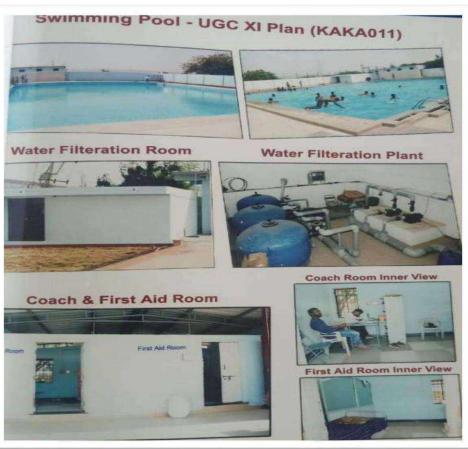

### SVM ARTS, SCIENCE AND COMMERCE COLLEGE, ILKAL-587125

Swimming pool total area of measurement is 38X36 mtrs (with all types of facilities rooms) and field area is 25X20 mtrs.

### SVM ARTS, SCIENCE AND COMMERCE COLLEGE, ILKAL-587125

S.V.M Arts, Science and Commerce college swimming Pool, Ilkal