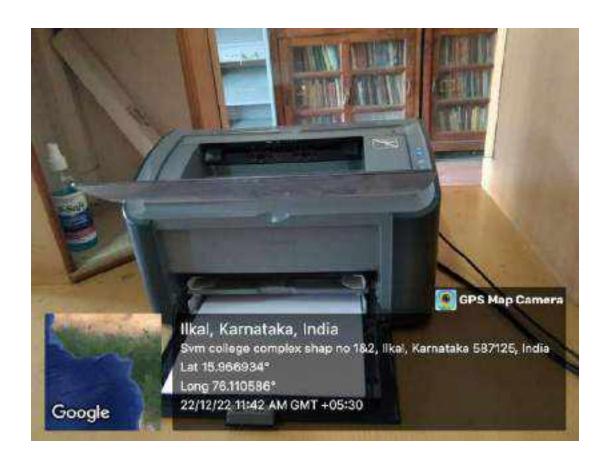

7125





S.V.M Arts, Science and Commerce college swimming Pool, Ilkal





#### SVM ARTS, SCIENCE AND COMMERCE COLLEGE, ILKAL-587125



S.V.M Arts, Science and Commerce College Indoor Stadium, Ilkal. Total area is 40X26X13 mtrs.





### SVM ARTS, SCIENCE AND COMMERCE COLLEGE, ILKAL-587125



We have wooden with synthetic mat shuttle court, Table tennis, Gym, All type of indoor games.





### SVM ARTS, SCIENCE AND COMMERCE COLLEGE, ILKAL-587125

S.V.M Canteen







### SYM ARTS, SCIENCE AND COMMERCE COLLEGE, ILKAL-587125

# 4.2.1 Library is automated using Integrated Library Management System (ILMS).







#### SVM ARTS. SCIENCE AND COMMERCE COLLEGE. ILKAL-587125



### **OPAC**



### **Accession Format**





### SVM ARTS, SCIENCE AND COMMERCE COLLEGE, ILKAL-587125

## **PRINTER**







## **XEROX MACHINE**







## **SCANNER MACHINE**







## **NOTICE BOARD**







### SVM ARTS, SCIENCE AND COMMERCE COLLEGE, ILKAL-587125

## **OPAC**





PRINCIPAL
S.V.M. Arts, Science and
Commerce College, ILKAL

### SYM ARTS, SCIENCE AND COMMERCE COLLEGE, ILKAL-587125

## **NEW ARRIVALS**







## **JOURNALS AND MAGZINES**







## **REFERENCE BOOKS**





PRINCIPAL
S.V.M. Arts, Science and
Commerce College, ILKAL

## **SUGGESTION BOX**







## **GATE REGISTER**







## FIRST AID BOX







## **FIRE BOX**







## **DIGITAL LIBRARY**







### SYM ARTS, SCIENCE AND COMMERCE COLLEGE, ILKAL-587125

## **DIGITAL LIBRARY**