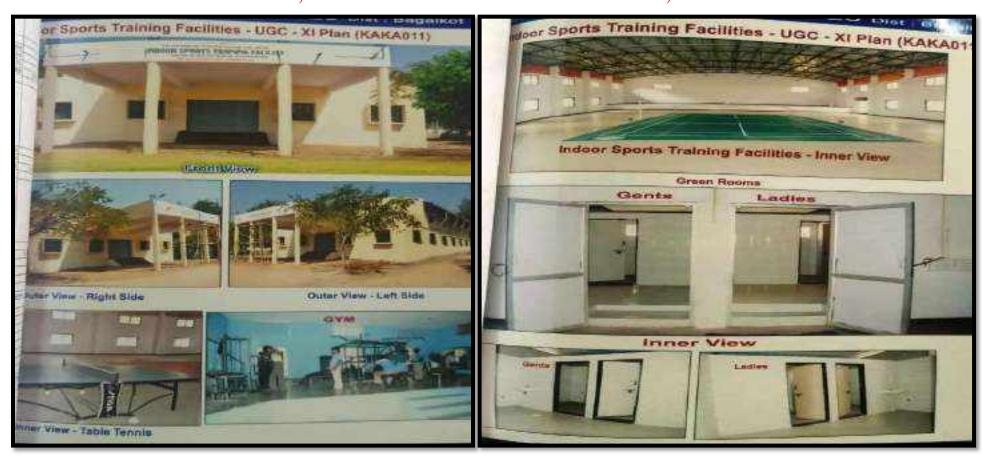

#### SVM ARTS, SCIENCE AND COMMERCE COLLEGE, ILKAL-587125

S.V.M Arts, Science and Commerce College Indoor Stadium, Ilkal. Total area is 40X26X13 mtrs.

### SVM ARTS, SCIENCE AND COMMERCE COLLEGE, ILKAL-587125

We have wooden with synthetic mat shuttle court, Table tennis, Gym, All type of indoor games.