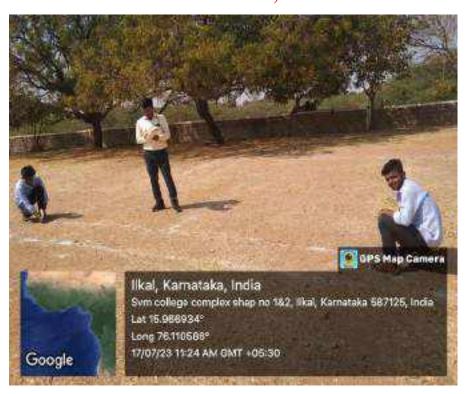

#### SVM ARTS, SCIENCE AND COMMERCE COLLEGE, ILKAL-587125

Above the picture shown the Kho-Kho ground measurements area is 44X31 mtrs and field area is 27X16mtrs. We are using permanent poles.