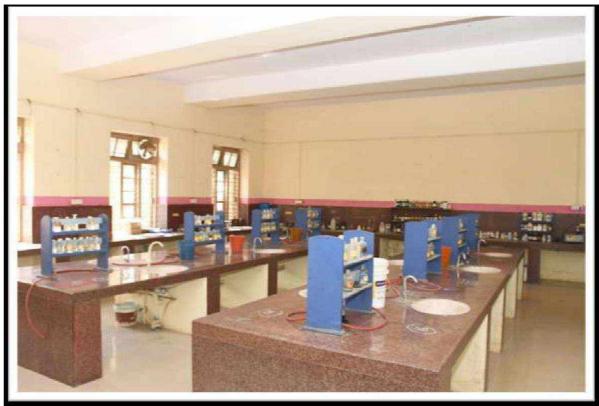

|
| 40.       | OBC Cell                              |































#### **CAMPUS MAP AND INSTITUTE MAP**

















#### LH NO 01







#### **LH NO 02**









#### LH NO-03









#### **LH NO 04**









#### LH NO- 05









#### LH NO- 06









































#### **LH NO 11**









#### **LH NO 12**









#### PG LH NO 01









## SVM ARTS, SCIENCE AND COMMERCE COLLEGE, ILKAL-587125 PG LH NO 02









#### SVM ARTS, SCIENCE AND COMMERCE COLLEGE, ILKAL-587125 PG LH NO 03









#### SVM ARTS, SCIENCE AND COMMERCE COLLEGE, ILKAL-587125 PG LH NO 04









#### **ENGLISH LANGUAGELAB**









#### CAREER COUNSELLING CELL









#### S. R. KANTI MEMORIAL HALL







#### OTHER INFRASTRUCTURE FACILITIES















#### SVM ARTS, SCIENCE AND COMMERCE COLLEGE, ILKAL-587125 BOTANY LAB







## SVM ARTS, SCIENCE AND COMMERCE COLLEGE, ILKAL-587125 ZOOLOGY LAB







#### SVM ARTS, SCIENCE AND COMMERCE COLLEGE, ILKAL-587125 PHYSICS LAB







# SVM ARTS, SCIENCE AND COMMERCE COLLEGE, ILKAL-587125 ELECTRONICS LAB









#### SVM ARTS, SCIENCE AND COMMERCE COLLEGE, ILKAL-587125 COMPUTER LAB







## **Play-Ground**





400 meter Track (8 Lines) and Field Events (All types of Throwing and Jumping Events) Ground, total ground area measurements. **196X152 mtrs.** 







#### SVM ARTS, SCIENCE AND COMMERCE COLLEGE, ILKAL-587125





Above the picture shown the Kho-Kho ground measurements area is 44X31 mtrs and field area is 27X16mtrs. We are using permanent poles.





### SVM ARTS, SCIENCE AND COMMER