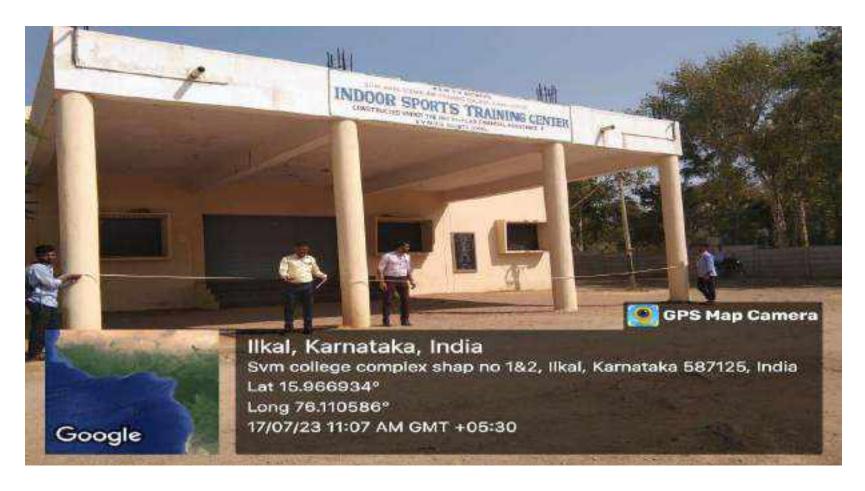

#### SVM ARTS, SCIENCE AND COMMERCE COLLEGE, ILKAL-587125

S.V.M Arts, Science and Commerce College Indoor Stadium, Ilkal. Total area is 40X26X13 mtrs.

### SVM ARTS, SCIENCE AND COMMERCE COLLEGE, ILKAL-587125

We have wooden with synthetic mat shuttle court, Table tennis, Gym, All type of indoor games.