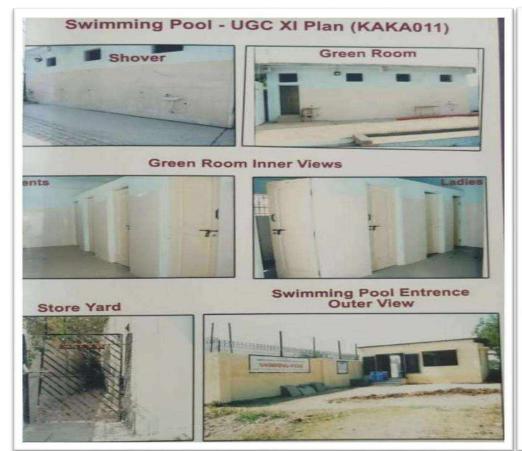

### SVM ARTS, SCIENCE AND COMMERCE COLLEGE, ILKAL-587125

Swimming pool total area of measurement is 38X36 mtrs (with all types of facilities rooms) and field area is 25X20 mtrs.

### SVM ARTS, SCIENCE AND COMMERCE COLLEGE, ILKAL-587125

S.V.M Arts, Science and Commerce college swimming Pool, Ilkal