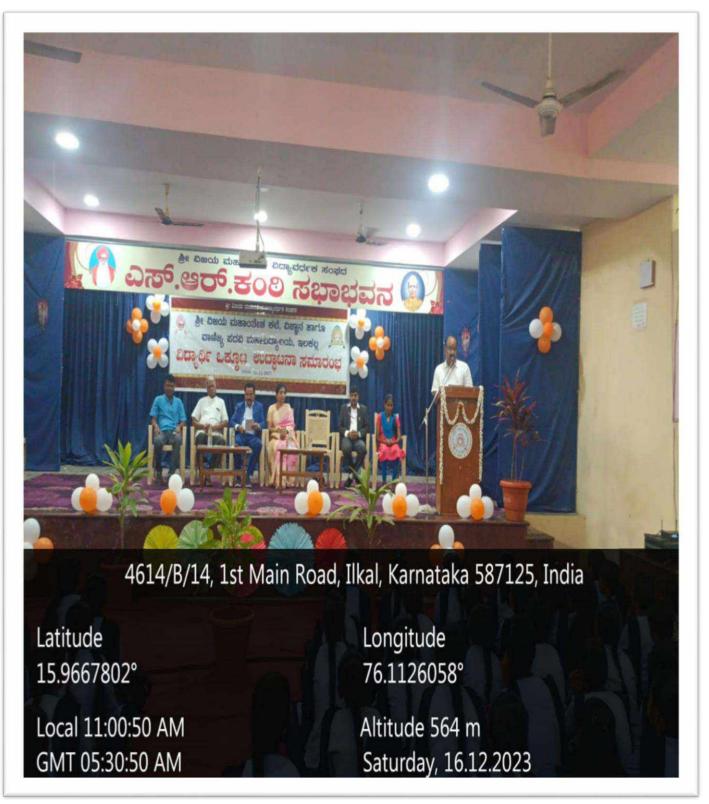

|
| 39.       | Internal Complaint Committee          |
| 40.       | OBC Cell                              |































#### **CAMPUS MAP AND INSTITUTE MAP**

















#### LH NO 01







#### **LH NO 02**









#### LH NO-03









#### **LH NO 04**









#### LH NO- 05









#### LH NO- 06









































#### **LH NO 11**









#### **LH NO 12**









#### PG LH NO 01









## SVM ARTS, SCIENCE AND COMMERCE COLLEGE, ILKAL-587125 PG LH NO 02









#### SVM ARTS, SCIENCE AND COMMERCE COLLEGE, ILKAL-587125 PG LH NO 03









#### SVM ARTS, SCIENCE AND COMMERCE COLLEGE, ILKAL-587125 PG LH NO 04









#### **ENGLISH LANGUAGELAB**









#### CAREER COUNSELLING CELL









#### S. R. KANTI MEMORIAL HALL







#### OTHER INFRASTRUCTURE FACILITIES















#### SVM ARTS, SCIENCE AND COMMERCE COLLEGE, ILKAL-587125 BOTANY LAB







## SVM ARTS, SCIENCE AND COMMERCE COLLEGE, ILKAL-587125 ZOOLOGY LAB







#### SVM ARTS, SCIENCE AND COMMERCE COLLEGE, ILKAL-587125 PHYSICS LAB







# SVM ARTS, SCIENCE AND COMMERCE COLLEGE, ILKAL-587125 ELECTRONICS LAB









#### SVM ARTS, SCIENCE AND COMMERCE COLLEGE, ILKAL-587125 COMPUTER LAB







## **Play-Ground**





400 meter Track (8 Lines) and Field Events (All types of Throwing and Jumping Events) Ground, total ground area measurements. **196X152 mtrs.** 







#### SVM ARTS, SCIENCE AND COMMERCE COLLEGE, ILKAL-587125





Above the picture shown the Kho-Kho ground measurements area is 44X31 mtrs and field area is 27X16mtrs. We are using