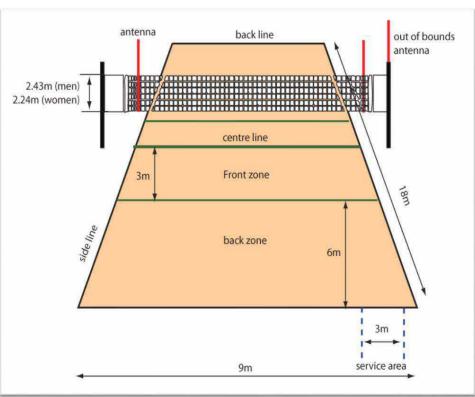

### SVM ARTS, SCIENCE AND COMMERCE COLLEGE, ILKAL-587125

Above the picture shown the Volleyball ground measurements area is 35X31 mtrs and field area is 18X09 mtrs. We are using permanent volleyball court.