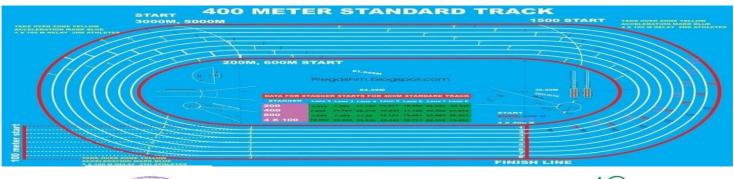

# **Play-Ground**

400 meter Track (8 Lines) and Field Events (All types of Throwing and Jumping Events) Ground, total ground area measurements. **196X152 mtrs.** 

Above the picture shown the Kho-Kho ground measurements area is 44X31 mtrs and field area is 27X16mtrs. We are using permanent poles.