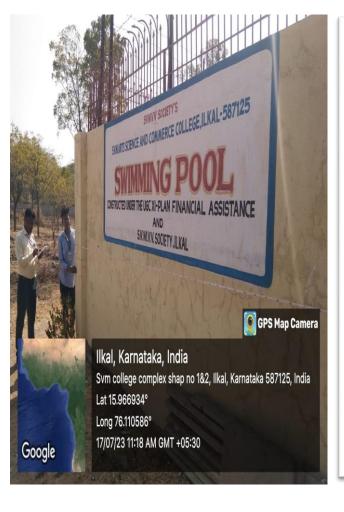

Swimming pool total area of measurement is 38X36 mtrs (with all types of facilities rooms) and field area is 25X20 mtrs.

S.V.M Arts, Science and Commerce college swimming Pool, Ilkal