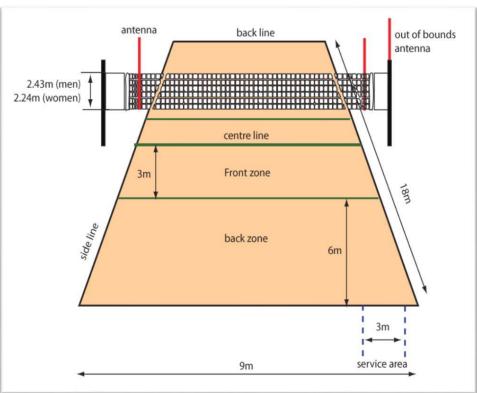

Above the picture shown the Volleyball ground measurements area is 35X31 mtrs and field area is 18X09 mtrs. We are using permanent volleyball court.

Above the both pictures shown the Ball badminton ground measurements area is 1)36X28 mtrs (movable poles) 2)35X31 mtrs (permanent poles) and field area is 24X12 mtrs. We are using two ball badminton courts.