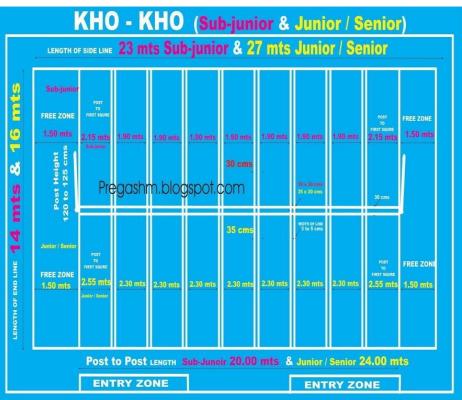

# **Play-Ground**

400 meter Track (8 Lines) and Field Events (All types of Throwing and Jumping Events) Ground, total ground area measurements. **196X152 mtrs.** 

Above the picture shown the Kho-Kho ground measurements area is 44X31 mtrs and field area is 27X16mtrs. We are using permanent poles.