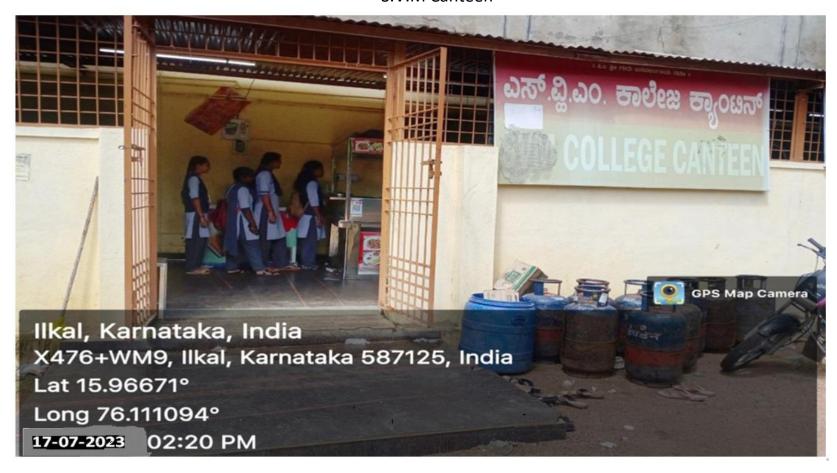

Above the both pictures shown the Ball badminton ground measurements area is 1)36X28 mtrs (movable poles) 2)35X31 mtrs (permanent poles) and field area is 24X12 mtrs. We are using two ball badminton courts.











Swimming pool total area of measurement is 38X36 mtrs (with all types of facilities rooms) and field area is 25X20 mtrs.







S.V.M Arts, Science and Commerce college swimming Pool, Ilkal



#### SVM ARTS, SCIENCE AND COMMERCE COLLEGE, ILKAL-587125



S.V.M Arts, Science and Commerce College Indoor Stadium, Ilkal. Total area is 40X26X13 mtrs.



## SVM ARTS, SCIENCE AND COMMERCE COLLEGE, ILKAL-587125



We have wooden with synthetic mat shuttle court, Table tennis, Gym, All type of indoor games.



## SVM ARTS, SCIENCE AND COMMERCE COLLEGE, ILKAL-587125

S.V.M Canteen





#### SVM ARTS, SCIENCE AND COMMERCE COLLEGE, ILKAL-587125