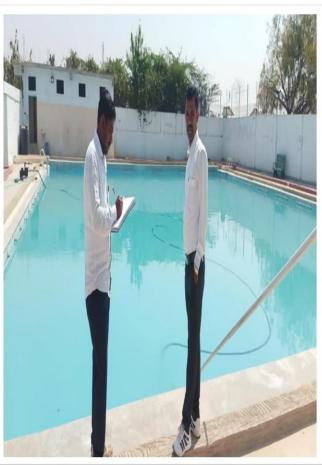

Swimming pool total area of measurement is 38X36 mtrs (with all types of facilities rooms) and field area is 25X20 mtrs.

S.V.M Arts, Science and Commerce college swimming Pool, Ilkal