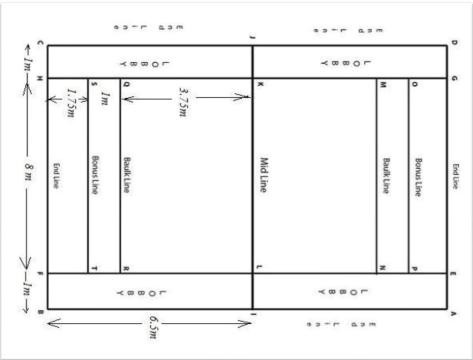

Above the picture shown the Volleyball ground measurements area is 35X31 mtrs and field area is 18X09 mtrs. We are using permanent volleyball court.

Above the both pictures shown the Ball badminton ground measurements area is 1)36X28 mtrs (movable poles) 2)35X31 mtrs (permanent poles) and field area is 24X12 mtrs. We are using two ball badminton courts.