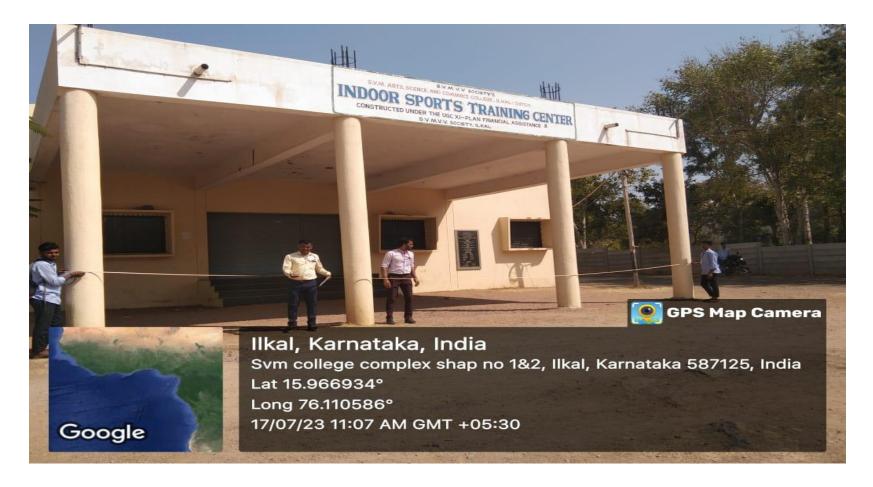

#### SVM ARTS, SCIENCE AND COMMERCE COLLEGE, ILKAL-587125

S.V.M Arts, Science and Commerce College Indoor Stadium, Ilkal. Total area is 40X26X13 mtrs.