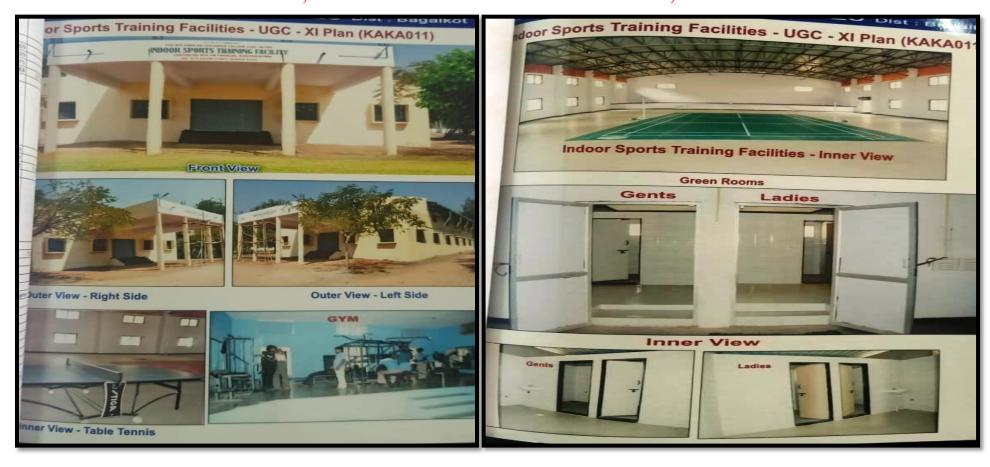

#### SVM ARTS, SCIENCE AND COMMERCE COLLEGE, ILKAL-587125

S.V.M Arts, Science and Commerce College Indoor Stadium, Ilkal. Total area is 40X26X13 mtrs.

## SVM ARTS, SCIENCE AND COMMERCE COLLEGE, ILKAL-587125

We have wooden with synthetic mat shuttle court, Table tennis, Gym, All type of indoor games.