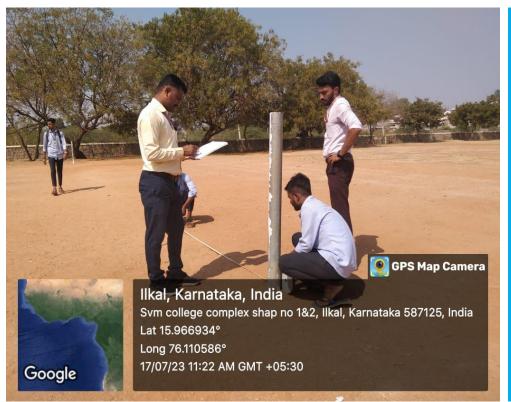

# **Play-Ground**

400 meter Track (8 Lines) and Field Events (All types of Throwing and Jumping Events) Ground, total ground area measurements. **196X152 mtrs.** 

Above the picture shown the Kho-Kho ground measurements area is 44X31 mtrs and field area is 27X16mtrs. We are using permanent poles.