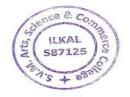

Above the picture shown the Kabaddi ground measurements area is 21X15 mtrs and field area is 13X10 mtrs. We are using permanent Kabaddi mud court.

Above the picture shown the Handball ground measurements area is 50X25 mtrs and field area is 40X20 mtrs. We are using movable goal post.