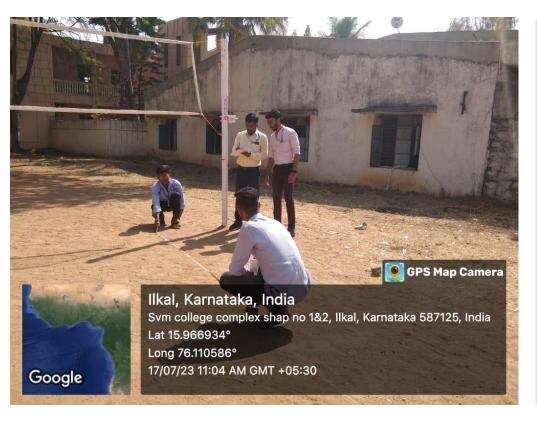

Above the picture shown the Volleyball ground measurements area is 35X31 mtrs and field area is 18X09 mtrs. We are using permanent volleyball court.

Above the both pictures shown the Ball badminton ground measurements area is 1)36X28 mtrs (movable poles) 2)35X31 mtrs (permanent poles) and field area is 24X12 mtrs. We are using two ball badminton courts.