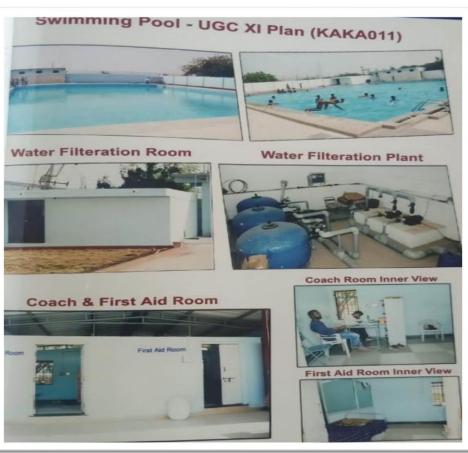

Swimming pool total area of measurement is 38X36 mtrs (with all types of facilities rooms) and field area is 25X20 mtrs.

S.V.M Arts, Science and Commerce college swimming Pool, Ilkal