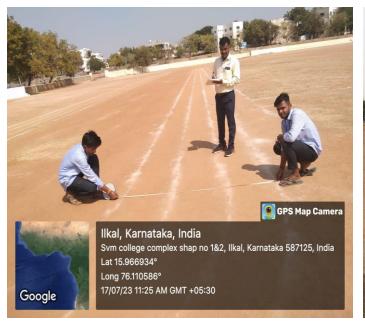

# **Play-Ground**

400 meter Track (8 Lines) and Field Events (All types of Throwing and Jumping Events) Ground, total ground area measurements. **196X152 mtrs.** 

Above the picture shown the Kho-Kho ground measurements area is 44X31 mtrs and field area is 27X16mtrs. We are using permanent poles.