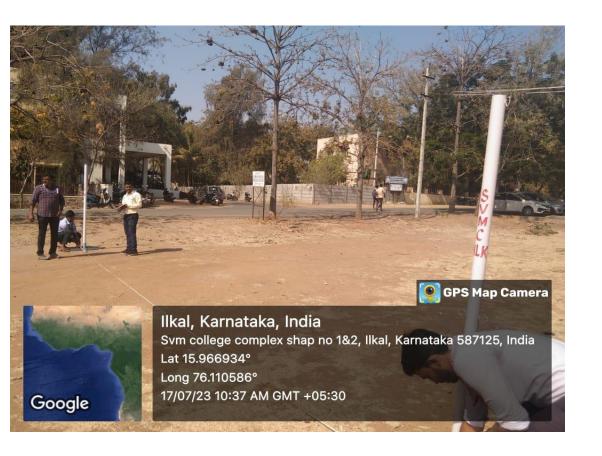

Above the picture shown the Volleyball ground measurements area is 35X31 mtrs and field area is 18X09 mtrs. We are using permanent volleyball court.

Above the both pictures shown the Ball badminton ground measurements area is 1)36X28 mtrs (movable poles) 2)35X31 mtrs (permanent poles) and field area is 24X12 mtrs. We are using two ball badminton courts.