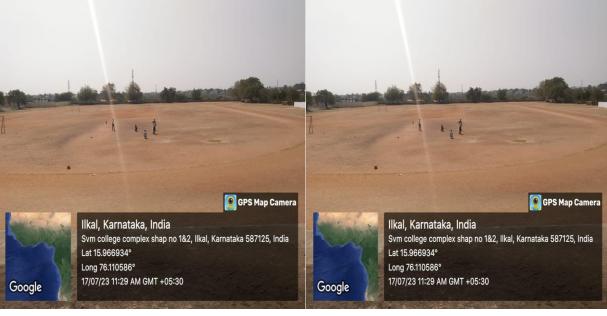

# **Play-Ground**

400 meter Track (8 Lines) and Field Events (All types of Throwing and Jumping Events) Ground, total ground area measurements. **196X152 mtrs.** 

Above the picture shown the Kho-Kho ground measurements area is 44X31 mtrs and field area is 27X16mtrs. We are using permanent poles.