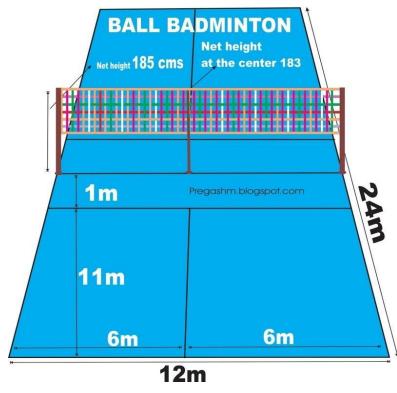

Above the picture shown the Volleyball ground measurements area is 35X31 mtrs and field area is 18X09 mtrs. We are using permanent volleyball court.

Above the both pictures shown the Ball badminton ground measurements area is 1)36X28 mtrs (movable poles) 2)35X31 mtrs (permanent poles) and field area is 24X12 mtrs. We are using two ball badminton courts.