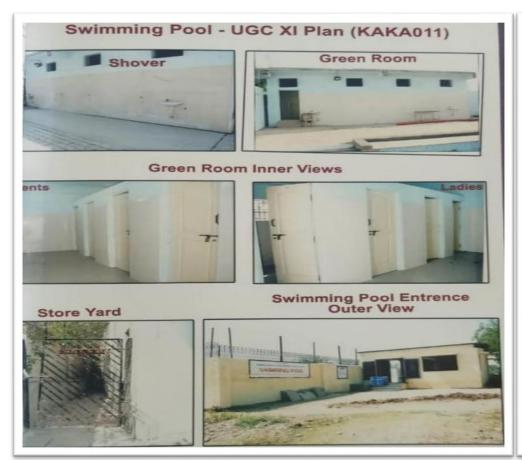

Swimming pool total area of measurement is 38X36 mtrs (with all types of facilities rooms) and field area is 25X20 mtrs.

S.V.M Arts, Science and Commerce college swimming Pool, Ilkal