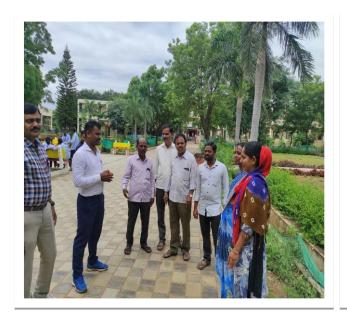

#### LANDSCAPING WITH TREES AND PLANTS

Landscaping of the college is worth seeing and reflects aesthetic sense. The institute has a canopy of trees and plants to make the environment pollution free to safeguard the health of all the inmates. The lawns and the trees provide shade and beautiful ambience. Utmost care is taken to develop and maintain green landscaping by trained gardeners and supervisor. The construction, maintenance and beautification committee constituted in the college looks after the development and maintenance of the greenery in the campus.