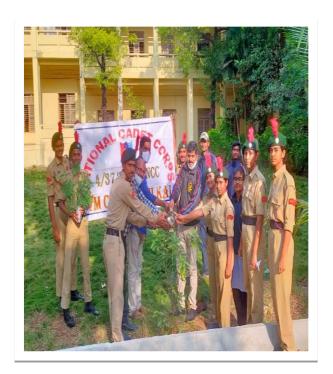

rovision for the vehicle parking is made in the entrance of the college. Pedestrian friendly pathway is made for the comfortable walking of the students and the staff.







#### LANDSCAPING WITH TREES AND PLANTS

Landscaping of the college is worth seeing and reflects aesthetic sense. The institute has a canopy of trees and plants to make the environment pollution free to safeguard the health of all the inmates. The lawns and the trees provide shade and beautiful ambience. Utmost care is taken to develop and maintain green landscaping by trained gardeners and supervisor. The construction, maintenance and beautification committee constituted in the college looks after the development and maintenance of the greenery in the campus.









#### TREE PLANTATION PROGRAMS OF OUR COLLEGE













## DAILY CLEANING AND MAINITANANCE INSTRUCTION TO THE CLEANING AND MAITAINANCE STAFF OF COLLEGE







PRINCIPAL
S.V.M. Arts, Science and
Commerce College, ILKAL