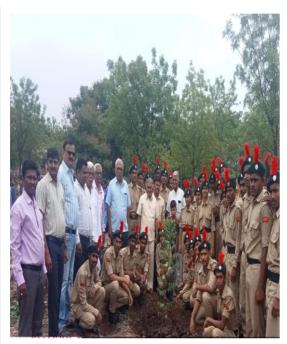

vision for the vehicle parking is made in the entrance of the college. Pedestrian friendly pathway is made for the comfortable walking of the students and the staff.







#### LANDSCAPING WITH TREES AND PLANTS

Landscaping of the college is worth seeing and reflects aesthetic sense. The institute has a canopy of trees and plants to make the environment pollution free to safeguard the health of all the inmates. The lawns and the trees provide shade and beautiful ambience. Utmost care is taken to develop and maintain green landscaping by trained gardeners and supervisor. The construction, maintenance and beautification committee constituted in the college looks after the development and maintenance of the greenery in the campus.









#### TREE PLANTATION PROGRAMS OF OUR COLLEGE













## DAILY CLEANING AND MAINITANANCE INSTRUCTION TO THE CLEANING AND MAITAINANCE STAFF OF COLLEGE







PRINCIPAL
S.V.M. Arts, Science and
Commerce College, ILKAL