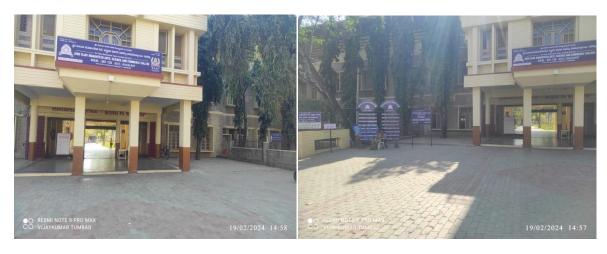

#### **Pedestrian Friendly pathways:**

Our institution has made vehicle entry restricted policy. Provision for the vehicle parking is made in the entrance of the college. Pedestrian friendly pathway is made for the comfortable walking of the students and the staff.