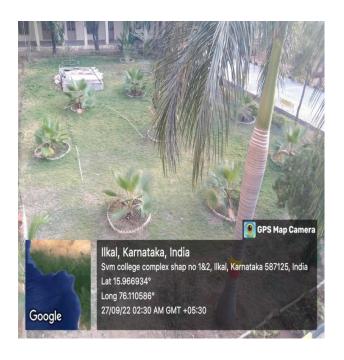

#### LANDSCAPING WITH TREES AND PLANTS

Landscaping of the college is worth seeing and reflects aesthetic sense. The institute has a canopy of trees and plants to make the environment pollution free to safeguard the health of all the inmates. The lawns and the trees provide shade and beautiful ambience. Utmost care is taken to develop and maintain green landscaping by trained gardeners and supervisor. The construction, maintenance and beautification committee constituted in the college looks after the development and maintenance of the greenery in the campus.