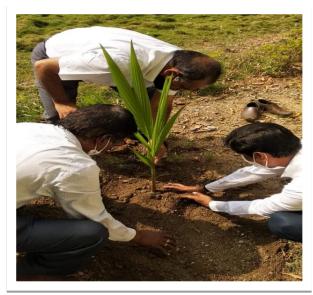

on for the vehicle parking is made in the entrance of the college. Pedestrian friendly pathway is made for the comfortable walking of the students and the staff.







#### LANDSCAPING WITH TREES AND PLANTS

Landscaping of the college is worth seeing and reflects aesthetic sense. The institute has a canopy of trees and plants to make the environment pollution free to safeguard the health of all the inmates. The lawns and the trees provide shade and beautiful ambience. Utmost care is taken to develop and maintain green landscaping by trained gardeners and supervisor. The construction, maintenance and beautification committee constituted in the college looks after the development and maintenance of the greenery in the campus.









#### TREE PLANTATION PROGRAMS OF OUR COLLEGE













## DAILY CLEANING AND MAINITANANCE INSTRUCTION TO THE CLEANING AND MAITAINANCE STAFF OF COLLEGE







PRINCIPAL
S.V.M. Arts, Science and
Commerce College, ILKAL