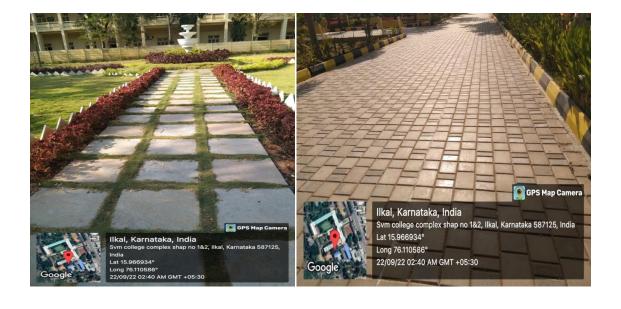

#### **Pedestrian Friendly pathways:**

Our institution has made vehicle entry restricted policy. Provision for the vehicle parking is made in the entrance of the college. Pedestrian friendly pathway is made for the comfortable walking of the students and the staff.