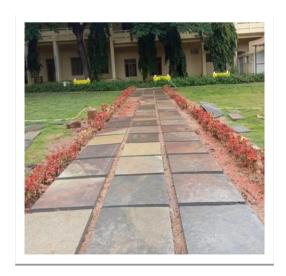

#### **Pedestrian Friendly pathways:**

Our institution has made vehicle entry restricted policy. Provision for the vehicle parking is made in the entrance of the college. Pedestrian friendly pathway is made for the comfortable walking of the students and the staff.