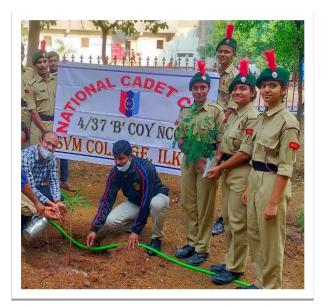

sion for the vehicle parking is made in the entrance of the college. Pedestrian friendly pathway is made for the comfortable walking of the students and the staff.







#### LANDSCAPING WITH TREES AND PLANTS

Landscaping of the college is worth seeing and reflects aesthetic sense. The institute has a canopy of trees and plants to make the environment pollution free to safeguard the health of all the inmates. The lawns and the trees provide shade and beautiful ambience. Utmost care is taken to develop and maintain green landscaping by trained gardeners and supervisor. The construction, maintenance and beautification committee constituted in the college looks after the development and maintenance of the greenery in the campus.









#### TREE PLANTATION PROGRAMS OF OUR COLLEGE













## DAILY CLEANING AND MAINITANANCE INSTRUCTION TO THE CLEANING AND MAITAINANCE STAFF OF COLLEGE







PRINCIPAL
S.V.M. Arts, Science and
Commerce College, ILKAL