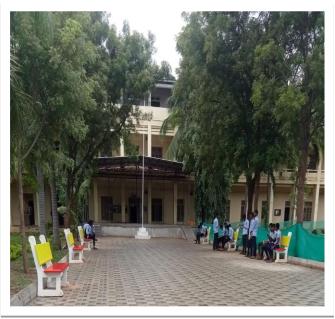

#### **Pedestrian Friendly pathways:**

Our institution has made vehicle entry restricted policy. Provision for the vehicle parking is made in the entrance of the college. Pedestrian friendly pathway is made for the comfortable walking of the students and the staff.