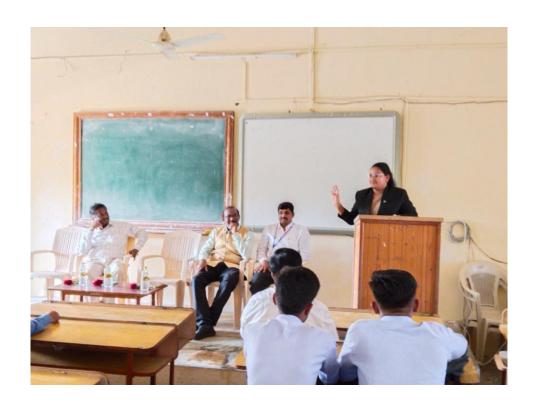

# **Report of the Programme**

| SI. NO | Details of the Programme                                          |                                                                                   |  |
|--------|-------------------------------------------------------------------|-----------------------------------------------------------------------------------|--|
| 1      | Nature of Programme                                               | Invited talk on Training Programme                                                |  |
| 2      | Organizing Dept. / Unit / Cell / in Collaboration                 | Department of Political Science & SWO in association with IQAC                    |  |
| 3      | Level of Programme Regional/ State/National/International/College | College Level                                                                     |  |
| 4      | Name of Convener                                                  | Dr. Ramesh. Y. Malagi                                                             |  |
| 5      | Name of the Organizing Secretary                                  | Dr.Shridhar. A.H                                                                  |  |
| 6      | Events Organized                                                  | Seminar on Intellectual Property Rights                                           |  |
| 7      | Date of the Programme organized                                   | 18-11-2023                                                                        |  |
| 8      | Brief Profile of Resource Person                                  | Name: Miss. Monal Bhandari<br>Designation: B.Sc., LLB. LLM. Advocate<br>Hunagund. |  |
| 9      | Number of Participant                                             | 160                                                                               |  |
| 10     | Enclosures i. List of Participants ii. Geo tag Photos             | Enclosed                                                                          |  |