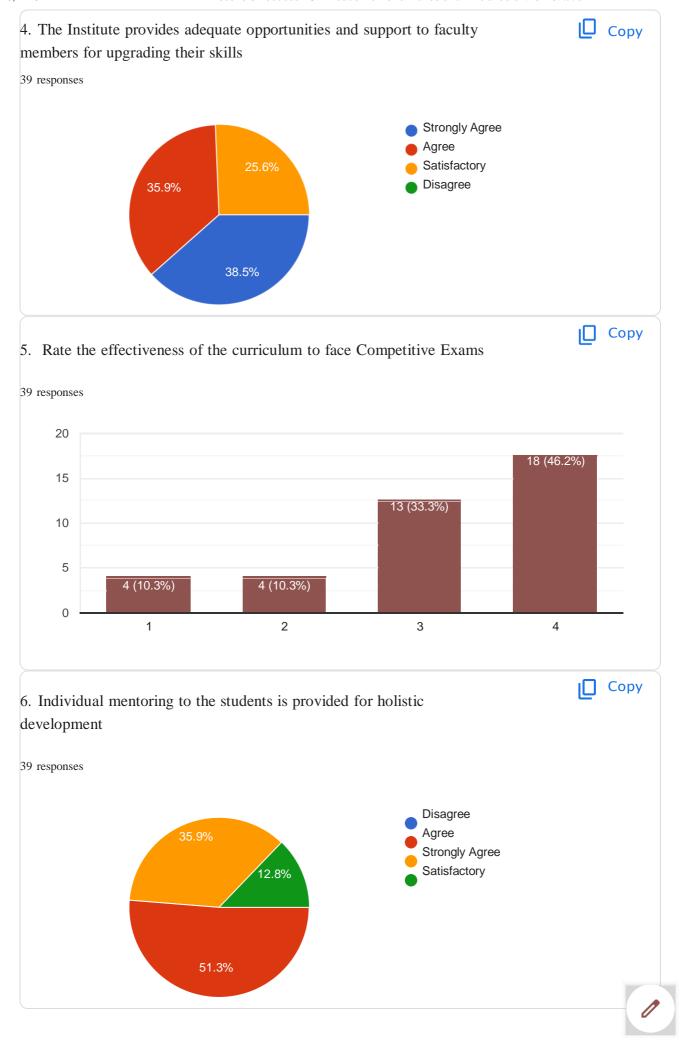

| The Institute provides adequate opportunities and support to faculty members for upgrading their skills | 5. Rate the effectiveness of the curriculum to face Competitive Exams | 6. Individual mentoring to the students is provided for holistic development | 7. The courses / syllabus taught in the programs have relativity between Theory and its applications |
|---------------------------------------------------------------------------------------------------------|-----------------------------------------------------------------------|------------------------------------------------------------------------------|------------------------------------------------------------------------------------------------------|
| Agree                                                                                                   | 3                                                                     | Agree                                                                        | Agree                                                                                                |
| Strongly Agree                                                                                          | 4                                                                     | Satisfactory                                                                 | Strongly Agree                                                                                       |
| Agree                                                                                                   | 4                                                                     | Strongly Agree                                                               | Agree                                                                                                |
| Strongly Agree                                                                                          | 4                                                                     | Agree                                                                        | Strongly Agree                                                                                       |
| Agree                                                                                                   | 3                                                                     | Agree                                                                        | Satisfactory                                                                                         |
| Agree                                                                                                   | 4                                                                     | Strongly Agree                                                               | Strongly Agree                                                                                       |
| Strongly Agree                                                                                          | 3                                                                     | Strongly Agree                                                               | Strongly Agree                                                                                       |
| Satisfactory                                                                                            | 4                                                                     | Agree                                                                        | Agree                                                                                                |
| Strongly Agree                                                                                          | 3                                                                     | Satisfactory                                                                 | Strongly Agree                                                                                       |
| Agree                                                                                                   | 2                                                                     | Strongly Agree                                                               | Agree                                                                                                |
| Satisfactory                                                                                            | 3                                                                     | Agree                                                                        | Agree                                                                                                |
| Strongly Agree                                                                                          | 4                                                                     | Agree                                                                        | Agree                                                                                                |
| Strongly Agree                                                                                          | 4                                                                     | Strongly Agree                                                               | Agree                                                                                                |
| Satisfactory                                                                                            | 1                                                                     | Agree                                                                        | Strongly Agree                                                                                       |
| Strongly Agree                                                                                          | 4                                                                     | Agree                                                                        | Agree                                                                                                |
| Strongly Agree                                                                                          | 4                                                                     | Agree                                                                        | Satisfactory                                                                                         |
| Agree                                                                                                   | 3                                                                     | Satisfactory                                                                 | Agree                                                                                                |
| Satisfactory                                                                                            | 2                                                                     | Strongly Agree                                                               | Satisfactory                                                                                         |
| Strongly Agree                                                                                          | 3                                                                     | Strongly Agree                                                               | Agree                                                                                                |
| Strongly Agree                                                                                          | 4                                                                     | Strongly Agree                                                               | Satisfactory                                                                                         |
| Agree                                                                                                   | 4                                                                     | Strongly Agree                                                               | Satisfactory                                                                                         |
| Strongly Agree                                                                                          | 1                                                                     | Strongly Agree                                                               | Strongly Agree                                                                                       |
| Agree                                                                                                   | 2                                                                     | Agree                                                                        | Agree                                                                                                |
| Strongly Agree                                                                                          | 4                                                                     | Strongly Agree                                                               | Strongly Agree                                                                                       |
| Agree                                                                                                   | 3                                                                     | Agree                                                                        | Agree                                                                                                |
| Strongly Agree                                                                                          | 4                                                                     | Agree                                                                        | Agree                                                                                                |
| Strongly Agree                                                                                          | 4                                                                     | Agree                                                                        | Strongly Agree                                                                                       |
| Agree                                                                                                   | 3                                                                     | Agree                                                                        | Agree                                                                                                |
| Agree                                                                                                   | 3                                                                     | Strongly Agree                                                               | Agree                                                                                                |
| Satisfactory                                                                                            | 1                                                                     | Satisfactory                                                                 | Agree                                                                                                |
| Satisfactory                                                                                            | 4                                                                     | Strongly Agree                                                               | Strongly Agree                                                                                       |
| Agree                                                                                                   | 4                                                                     | Agree                                                                        | Satisfactory                                                                                         |
| Satisfactory                                                                                            | 4                                                                     | Agree                                                                        | Satisfactory                                                                                         |
| Satisfactory                                                                                            | 3                                                                     | Agree                                                                        | Agree                                                                                                |
| Agree                                                                                                   | 2                                                                     | Strongly Agree                                                               | Agree                                                                                                |
| Agree                                                                                                   | 3                                                                     | Agree                                                                        | Agree                                                                                                |
| Satisfactory                                                                                            | 4                                                                     | Satisfactory                                                                 | Satisfactory                                                                                         |
| Strongly Agree                                                                                          | 1                                                                     | Agree                                                                        | Satisfactory                                                                                         |
| Satisfactory                                                                                            | 3                                                                     | Agree                                                                        | Agree                                                                                                |