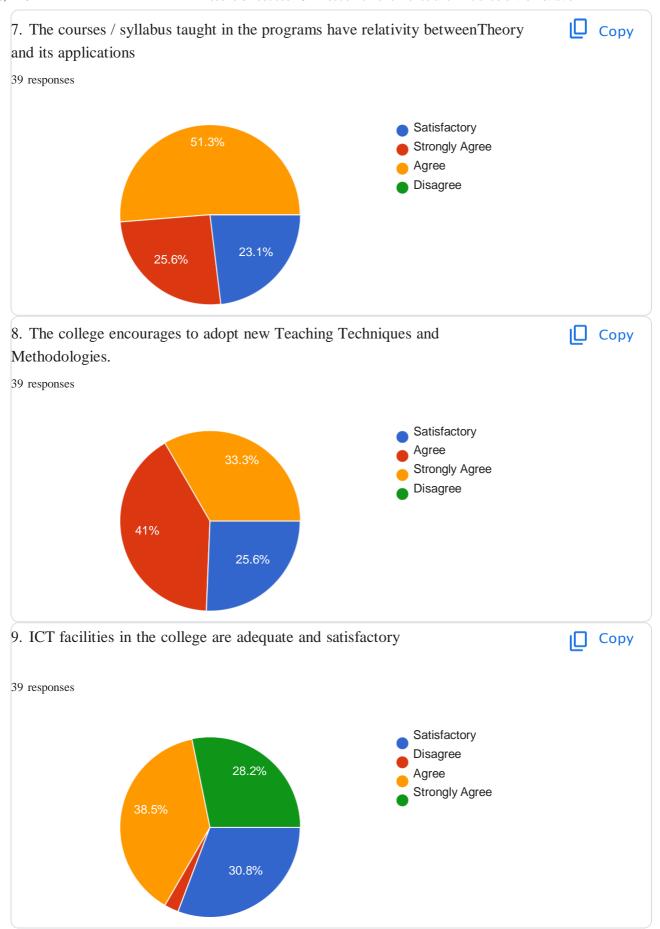

| 8. The college encourages to adopt new Teaching Techniques and | 9. ICT facilities in the college are adequate and | 10. The institute has adequate infrastructure facilities to run the | 11. Give your suggestions to improve                                                                                                                                                        |
|----------------------------------------------------------------|---------------------------------------------------|---------------------------------------------------------------------|---------------------------------------------------------------------------------------------------------------------------------------------------------------------------------------------|
| Methodologies.                                                 | satisfactory                                      | programs.                                                           | the curriculum if any                                                                                                                                                                       |
|                                                                |                                                   |                                                                     | To allow attend National conference under conducted various universities                                                                                                                    |
| Agree                                                          | Agree                                             | Agree                                                               | in Karnataka                                                                                                                                                                                |
|                                                                |                                                   |                                                                     | If provides digital board classes for Post Graduation students will be more comfortable to engage classes with effectively and Provide seperate                                             |
| Agree                                                          | Agree                                             | Agree                                                               | classes for PG department                                                                                                                                                                   |
| Strongly Agree                                                 | Strongly Agree                                    | Agree                                                               | No suggestions                                                                                                                                                                              |
| Strongly Agree                                                 | Satisfactory                                      | Satisfactory                                                        | More computers facilitate                                                                                                                                                                   |
| Satisfactory                                                   | Agree                                             | Satisfactory                                                        | No suggestions                                                                                                                                                                              |
| Agree                                                          | Agree                                             | Agree                                                               | Introduce one more core subject instead of OEC.                                                                                                                                             |
| Strongly Agree                                                 | Strongly Agree                                    | Strongly Agree                                                      | Nil                                                                                                                                                                                         |
| Agree                                                          | Satisfactory                                      | Strongly Agree                                                      | Conducting program that creates innovative thinking to the students.                                                                                                                        |
| Agree                                                          | Agree                                             | Strongly Agree                                                      | As per the university guidelines and year plan is to be enhances the curriculum effective implementation, the institute need to provide good number of workshops, conferences and seminars. |
| Agree                                                          | Strongly Agree                                    | Satisfactory                                                        | Skill based program to be introduced                                                                                                                                                        |
| Agree                                                          | Disagree                                          | Agree                                                               | No                                                                                                                                                                                          |
| Strongly Agree                                                 | Strongly Agree                                    | Strongly Agree                                                      | Practicals must be need based                                                                                                                                                               |
| Strongly Agree                                                 | Agree                                             | Strongly Agree                                                      | Nothing                                                                                                                                                                                     |
| Strongly Agree                                                 | Strongly Agree                                    | Strongly Agree                                                      | Need to organise Some more natinal and international level seminars and workshops                                                                                                           |
| Strongly Agree                                                 | Strongly Agree                                    | Strongly Agree                                                      | Improve cultural activities and sports                                                                                                                                                      |
| Satisfactory                                                   | Satisfactory                                      | Agree                                                               | Ok                                                                                                                                                                                          |
| Strongly Agree                                                 | Satisfactory                                      | Strongly Agree                                                      | Need to upadate the curriculum  Needed to reduce NEP syllabus which is unscientific to students. Even the quality is good but quantity is not fair as it's difficult to complete the        |
| Satisfactory                                                   | Satisfactory                                      | Agree                                                               | syllabus within the time.  Conduct more workshops and                                                                                                                                       |
| Strongly Agree                                                 | Strongly Agree                                    | Strongly Agree                                                      | seminars to faculty and students                                                                                                                                                            |
| Satisfactory                                                   | Satisfactory                                      | Strongly Agree                                                      | All departments should undertake research studies on local issues                                                                                                                           |
| Satisfactory                                                   | Satisfactory                                      | Satisfactory                                                        | Provide ups to all departments                                                                                                                                                              |
| Strongly Agree                                                 | Strongly Agree                                    | Strongly Agree                                                      | No suggestions                                                                                                                                                                              |
| Agree                                                          | Agree                                             | Agree                                                               | Prioritise more ICT tools                                                                                                                                                                   |
| Strongly Agree                                                 | Strongly Agree                                    | Strongly Agree                                                      | Adopt 3 core subjects.                                                                                                                                                                      |
| Agree                                                          | Agree                                             | Agree                                                               | Allow to faculty national conference on different universities on OD leave                                                                                                                  |