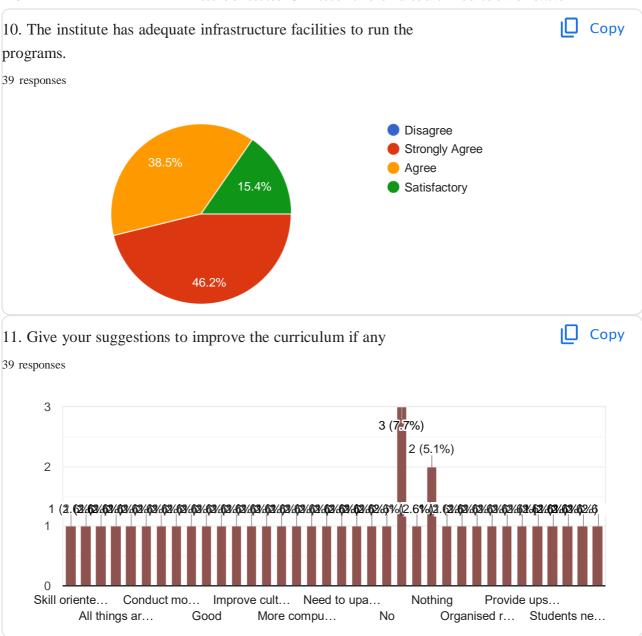

| 8. The college encourages to adopt new Teaching Techniques and | 9. ICT facilities in the college are adequate and | 10. The institute has adequate infrastructure facilities to run the | 11. Give your suggestions to improve                                                                                                                                                        |
|----------------------------------------------------------------|---------------------------------------------------|---------------------------------------------------------------------|---------------------------------------------------------------------------------------------------------------------------------------------------------------------------------------------|
| Methodologies.                                                 | satisfactory                                      | programs.                                                           | the curriculum if any                                                                                                                                                                       |
|                                                                |                                                   |                                                                     | To allow attend National conference under conducted various universities                                                                                                                    |
| Agree                                                          | Agree                                             | Agree                                                               | in Karnataka                                                                                                                                                                                |
|                                                                |                                                   |                                                                     | If provides digital board classes for Post Graduation students will be more comfortable to engage classes with effectively and Provide seperate                                             |
| Agree                                                          | Agree                                             | Agree                                                               | classes for PG department                                                                                                                                                                   |
| Strongly Agree                                                 | Strongly Agree                                    | Agree                                                               | No suggestions                                                                                                                                                                              |
| Strongly Agree                                                 | Satisfactory                                      | Satisfactory                                                        | More computers facilitate                                                                                                                                                                   |
| Satisfactory                                                   | Agree                                             | Satisfactory                                                        | No suggestions                                                                                                                                                                              |
| Agree                                                          | Agree                                             | Agree                                                               | Introduce one more core subject instead of OEC.                                                                                                                                             |
| Strongly Agree                                                 | Strongly Agree                                    | Strongly Agree                                                      | Nil                                                                                                                                                                                         |
| Agree                                                          | Satisfactory                                      | Strongly Agree                                                      | Conducting program that creates innovative thinking to the students.                                                                                                                        |
| Agree                                                          | Agree                                             | Strongly Agree                                                      | As per the university guidelines and year plan is to be enhances the curriculum effective implementation, the institute need to provide good number of workshops, conferences and seminars. |
| Agree                                                          | Strongly Agree                                    | Satisfactory                                                        | Skill based program to be introduced                                                                                                                                                        |
| Agree                                                          | Disagree                                          | Agree                                                               | No                                                                                                                                                                                          |
| Strongly Agree                                                 | Strongly Agree                                    | Strongly Agree                                                      | Practicals must be need based                                                                                                                                                               |
| Strongly Agree                                                 | Agree                                             | Strongly Agree                                                      | Nothing                                                                                                                                                                                     |
| Strongly Agree                                                 | Strongly Agree                                    | Strongly Agree                                                      | Need to organise Some more natinal and international level seminars and workshops                                                                                                           |
| Strongly Agree                                                 | Strongly Agree                                    | Strongly Agree                                                      | Improve cultural activities and sports                                                                                                                                                      |
| Satisfactory                                                   | Satisfactory                                      | Agree                                                               | Ok                                                                                                                                                                                          |
| Strongly Agree                                                 | Satisfactory                                      | Strongly Agree                                                      | Need to upadate the curriculum  Needed to reduce NEP syllabus which is unscientific to students. Even the quality is good but quantity is not fair as it's difficult to complete the        |
| Satisfactory                                                   | Satisfactory                                      | Agree                                                               | syllabus within the time.  Conduct more workshops and                                                                                                                                       |
| Strongly Agree                                                 | Strongly Agree                                    | Strongly Agree                                                      | seminars to faculty and students                                                                                                                                                            |
| Satisfactory                                                   | Satisfactory                                      | Strongly Agree                                                      | All departments should undertake research studies on local issues                                                                                                                           |
| Satisfactory                                                   | Satisfactory                                      | Satisfactory                                                        | Provide ups to all departments                                                                                                                                                              |
| Strongly Agree                                                 | Strongly Agree                                    | Strongly Agree                                                      | No suggestions                                                                                                                                                                              |
| Agree                                                          | Agree                                             | Agree                                                               | Prioritise more ICT tools                                                                                                                                                                   |
| Strongly Agree                                                 | Strongly Agree                                    | Strongly Agree                                                      | Adopt 3 core subjects.                                                                                                                                                                      |
| Agree                                                          | Agree                                             | Agree                                                               | Allow to faculty national conference on different universities on OD leave                                                                                                                  |