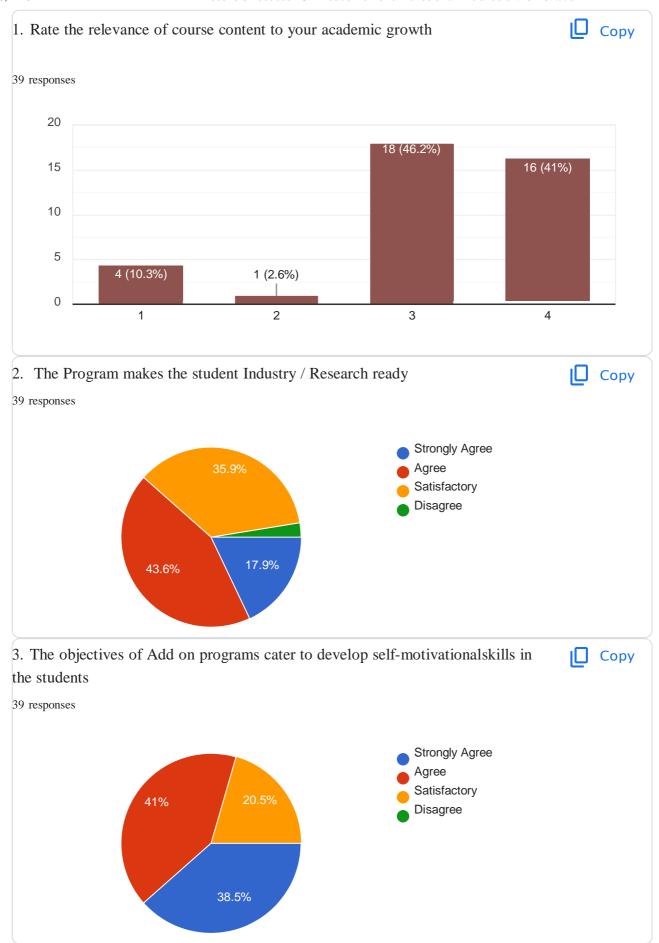

| Contact    | Rate the relevance of course content to your academic growth | 2. The Program makes the student Industry / Research ready | 3. The objectives of Add on programs cater to develop self-motivational skills in the students |
|------------|--------------------------------------------------------------|------------------------------------------------------------|------------------------------------------------------------------------------------------------|
|            | 3                                                            | Agree                                                      | Agree                                                                                          |
|            | 4                                                            | Strongly Agree                                             | Strongly Agree                                                                                 |
| 9449948338 | 3                                                            | Agree                                                      | Agree                                                                                          |
| 9343695000 | 3                                                            | Strongly Agree                                             | Strongly Agree                                                                                 |
| 7259755543 | 4                                                            | Strongly Agree                                             | Strongly Agree                                                                                 |
| 9740055523 | 4                                                            | Satisfactory                                               | Agree                                                                                          |
| 9480497505 | 4                                                            | Agree                                                      | Strongly Agree                                                                                 |
| 9980263565 | 3                                                            | Satisfactory                                               | Agree                                                                                          |
| 9611223739 | 3                                                            | Agree                                                      | Strongly Agree                                                                                 |
| 9742259761 | 3                                                            | Agree                                                      | Agree                                                                                          |
| 8660648146 | 3                                                            | Satisfactory                                               | Satisfactory                                                                                   |
| 9535384936 | 4                                                            | Agree                                                      | Strongly Agree                                                                                 |
| 8660020338 | 3                                                            | Satisfactory                                               | Strongly Agree                                                                                 |
| 7090829214 | 1                                                            | Strongly Agree                                             | Satisfactory                                                                                   |
| 9164262102 | 4                                                            | Agree                                                      | Strongly Agree                                                                                 |
| 9986341820 | 4                                                            | Agree                                                      | Strongly Agree                                                                                 |
| 9740069447 | 3                                                            | Satisfactory                                               | Satisfactory                                                                                   |
| 7204608824 | 3                                                            | Satisfactory                                               | Satisfactory                                                                                   |
| 9538168562 | 4                                                            | Satisfactory                                               | Strongly Agree                                                                                 |
| 9480416216 | 4                                                            | Satisfactory                                               | Agree                                                                                          |
| 8310418654 | 4                                                            | Satisfactory                                               | Agree                                                                                          |
| 9448426528 | 1                                                            | Strongly Agree                                             | Satisfactory                                                                                   |
| 9448021547 | 2                                                            | Agree                                                      | Agree                                                                                          |
| 9448580634 | 4                                                            | Strongly Agree                                             | Agree                                                                                          |
| 9481931970 | 3                                                            | Agree                                                      | Agree                                                                                          |
| 6363888139 | 3                                                            | Agree                                                      | Agree                                                                                          |
| 9632565495 | 4                                                            | Agree                                                      | Strongly Agree                                                                                 |
| 9008923542 | 3                                                            | Agree                                                      | Agree                                                                                          |
| 8431623496 | 3                                                            | Satisfactory                                               | Agree                                                                                          |
| 9113812255 | 1                                                            | Disagree                                                   | Agree                                                                                          |
| 7353716656 | 4                                                            | Satisfactory                                               | Satisfactory                                                                                   |
| 9481433247 | 4                                                            | Agree                                                      | Agree                                                                                          |
| 9741492463 | 4                                                            | Satisfactory                                               | Strongly Agree                                                                                 |
| 7892458322 | 3                                                            | Agree                                                      | Strongly Agree                                                                                 |
| 9448339861 | 3                                                            | Agree                                                      | Strongly Agree                                                                                 |
| 9738918705 | 3                                                            | Satisfactory                                               | Satisfactory                                                                                   |
| 9353464778 | 4                                                            | Satisfactory                                               | Satisfactory                                                                                   |
| 8884321032 | 1                                                            | Strongly Agree                                             | Strongly Agree                                                                                 |
| 9035326929 | 3                                                            | Agree                                                      | Agree                                                                                          |