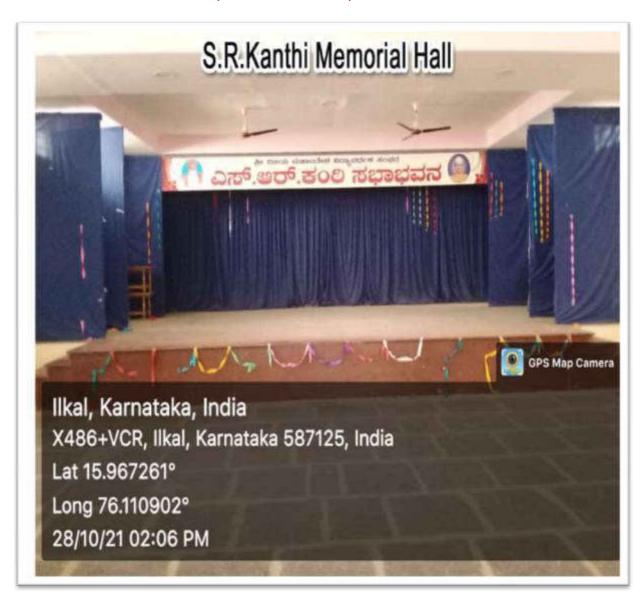

e            |
| 37.       | Mentor-Mentee Committee               |
| 38.       | Research Cell                         |
| 39.       | Internal Complaint Committee          |
| 40.       | OBC Cell                              |

























































































































































#### **CAMPUS MAP AND INSTITUTE MAP**

















LH NO O5







LH NO







LH NO 07







LH NO OS







# SVM ARTS, SCIENCE AND COMMERCE COLLEGE, ILKAL-587125 LH NO 09









#### **LH NO 10**







#### **LH NO 11**









#### LH NO 12







#### PG LH NO 01







PG LH NO 02









PG LH NO









#### PG LH NO 04







#### ENGLISH LANGUAGE LAB









#### S. R. KANTI MEMORIAL HALL





#### OTHER INFRASTRUCTURE FACILITIES















PRINCIPAL
S.V.M. Arts, Science and
Commerce College, ILKAL

## **Play-Ground**







400 meter Track (8 Lines) and Field

Events (All types of Throwing and Jumping Events) Ground, total ground area measurements. 196X152 mtrs.







### SVM ARTS, SCIENCE AND COMMERCE COLLEGE, ILKAL-587125





Above the picture shown the Kho-Kho ground measurements area is 44X31 mtrs and field area is 27X16mtrs. We are using permanent poles.



PRINCIPAL
S.V.M. Arts, Science and
Commerce College, ILKAL

### SYM ARTS, SCIENCE AND COMMERCE COLLEGE, ILKAL-587125



Above the both pictures shown the Ball badminton ground measurements area is 1)36X28 mtrs (movable poles) 2)35X31 mtrs (permanent poles) and field area is 24X12 mtrs. We are using two ball ba