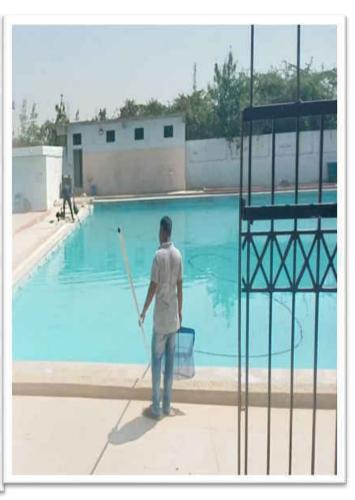

### SVM ARTS, SCIENCE AND COMMERCE COLLEGE, ILKAL-587125

Swimming pool total area of measurement is 38X36 mtrs (with all types of facilities rooms) and field area is 25X20 mtrs.

### SVM ARTS, SCIENCE AND COMMERCE COLLEGE, ILKAL-587125

S.V.M Arts, Science and Commerce college swimming Pool, Ilkal