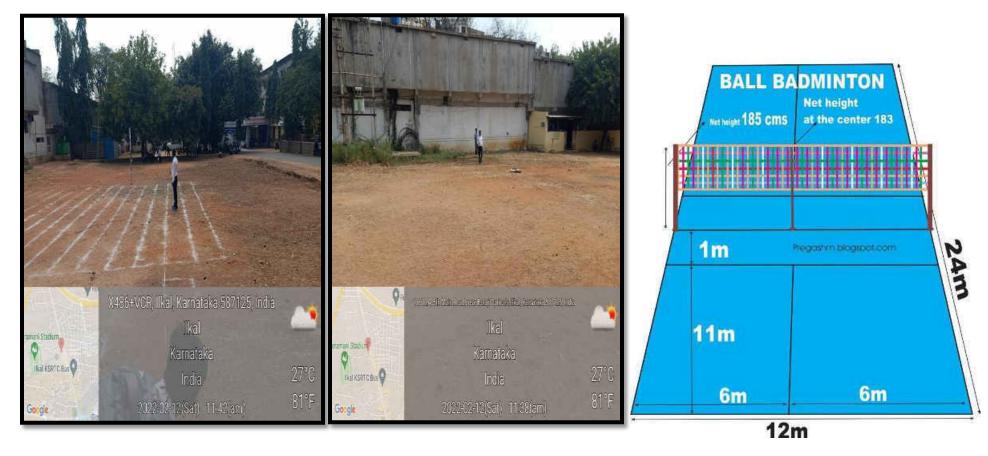

### SYM ARTS, SCIENCE AND COMMERCE COLLEGE, ILKAL-587125

Above the both pictures shown the Ball badminton ground measurements area is 1)36X28 mtrs (movable poles) 2)35X31 mtrs (permanent poles) and field area is 24X12 mtrs. We are using two ball badminton courts.