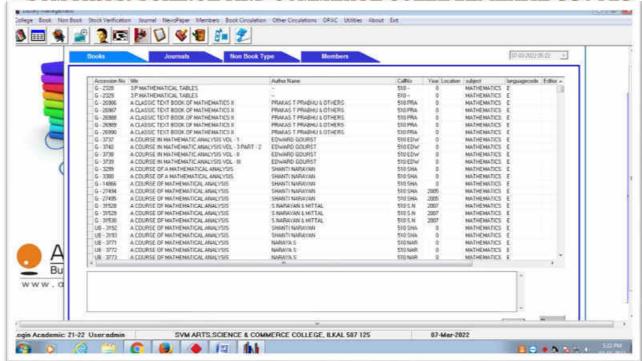

### **OPAC**

# 4.2.1 Library is automated using Integrated Library Management System (ILMS).