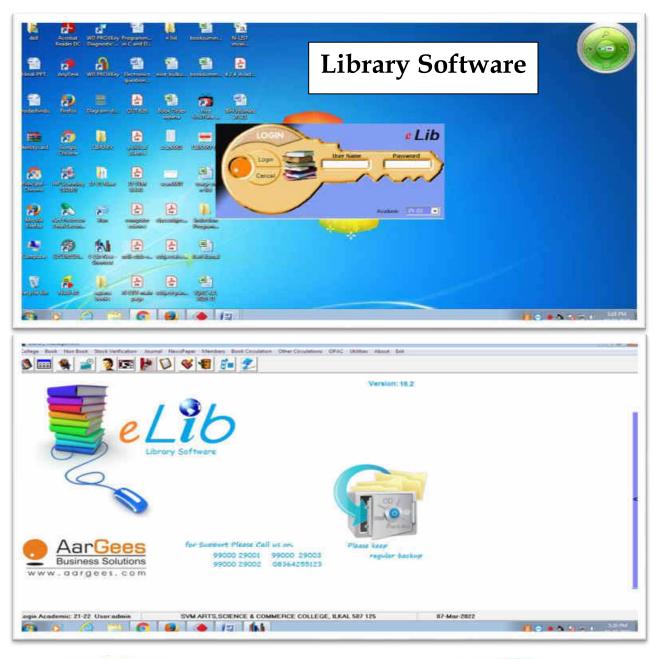

# 4.2.1 Library is automated using Integrated Library Management System (ILMS).

# S.V.M. Arts, Science and Commerce College, ILKAL 587125 Library