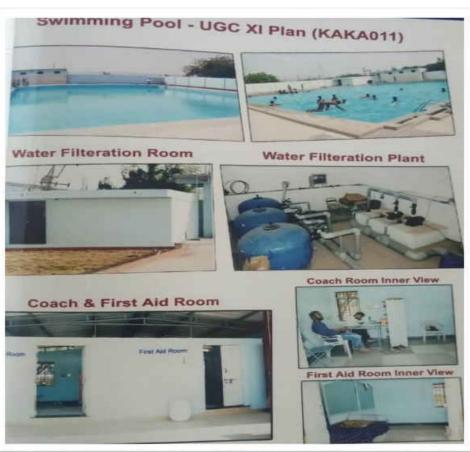

### SVM ARTS, SCIENCE AND COMMERCE COLLEGE, ILKAL-587125

Swimming pool total area of measurement is 38X36 mtrs (with all types of facilities rooms) and field area is 25X20 mtrs.

### SVM ARTS, SCIENCE AND COMMERCE COLLEGE, ILKAL-587125

S.V.M Arts, Science and Commerce college swimming Pool, Ilkal