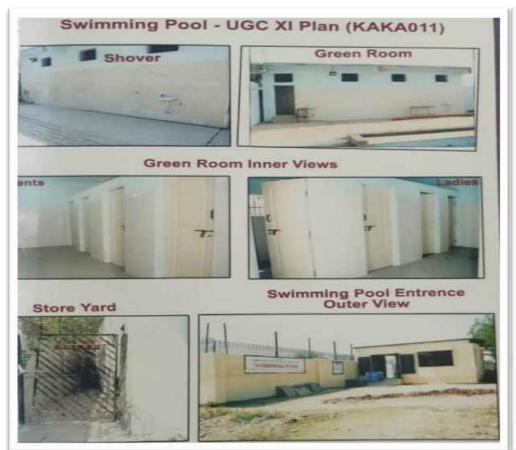

### SVM ARTS, SCIENCE AND COMMERCE COLLEGE, ILKAL-587125

Swimming pool total area of measurement is 38X36 mtrs (with all types of facilities rooms) and field area is 25X20 mtrs.

### SVM ARTS, SCIENCE AND COMMERCE COLLEGE, ILKAL-587125

S.V.M Arts, Science and Commerce college swimming Pool, Ilkal