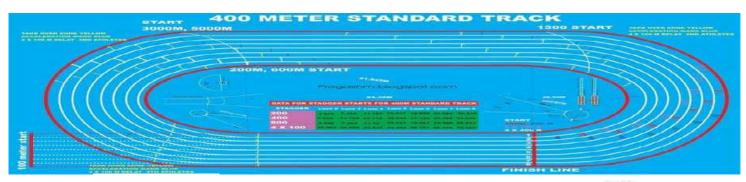

## **Play-Ground**

400 meter Track (8 Lines) and Field

Events (All types of Throwing and Jumping Events) Ground, total ground area measurements. 196X152 mtrs.