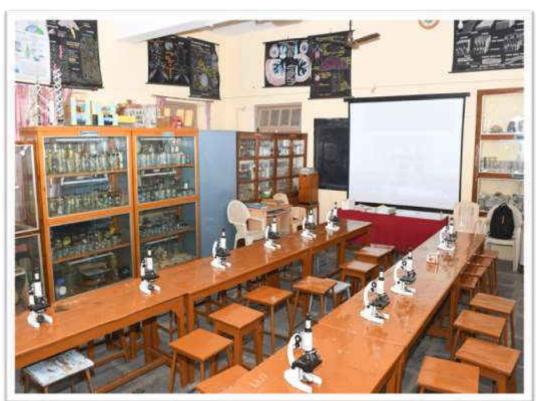

Committee               |
| 38.       | Research Cell                         |
| 39.       | Internal Complaint Committee          |
| 40.       | OBC Cell                              |

























































































































































#### **CAMPUS MAP AND INSTITUTE MAP**

















LH NO O5







LH NO







LH NO 07







LH NO OS







# SVM ARTS, SCIENCE AND COMMERCE COLLEGE, ILKAL-587125 LH NO 09









#### **LH NO 10**







#### **LH NO 11**









#### LH NO 12







#### PG LH NO 01







PG LH NO 02









PG LH NO









#### PG LH NO 04







#### ENGLISH LANGUAGE LAB









#### S. R. KANTI MEMORIAL HALL





#### OTHER INFRASTRUCTURE FACILITIES















PRINCIPAL
S.V.M. Arts, Science and
Commerce College, ILKAL

## **Play-Ground**







400 meter Track (8 Lines) and Field

Events (All types of Throwing and Jumping Events) Ground, total ground area measurements. 196X152 mtrs.







### SVM ARTS, SCIENCE AND COMMERCE COLLEGE, ILKAL-587125





Above the picture shown the Kho-Kho ground measurements area is 44X31 mtrs and field area is 27X16mtrs. We are using permanent poles.



PRINCIPAL
S.V.M. Arts, Science and
Commerce College, ILKAL

### SYM ARTS, SCIENCE AND COMMERCE COLLEGE, ILKAL-587125



Above the both pictures shown the Ball badminton ground measurements area is 1)36X28 mtrs (movable poles) 2)35X31 mtrs (permanent poles) and field area is 24X12 mtrs. We are using two ball badminton courts.



PRINCIPAL
S.V.M. Arts,