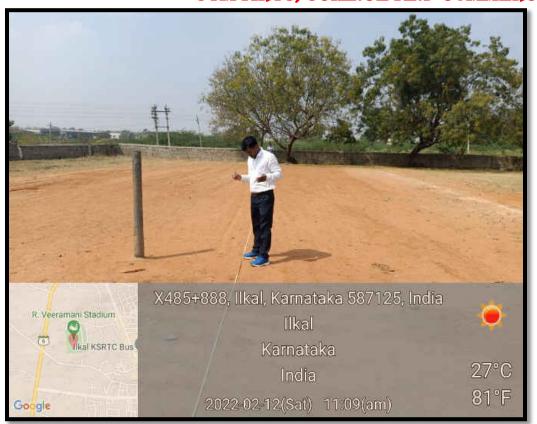

### SVM ARTS, SCIENCE AND COMMERCE COLLEGE, ILKAL-587125

Above the picture shown the Kho-Kho ground measurements area is 44X31 mtrs and field area is 27X16mtrs. We are using permanent poles.

PRINCIPAL
S.V.M. Arts, Science and
Commerce College, ILKAL