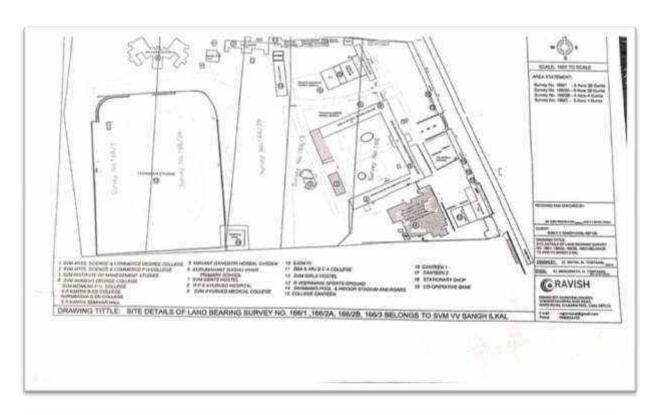

|
| 30.       | Anti-Sexual Harassment Cell           |
| 31.       | Sports Committee                      |
| 32.       | Boys Hostel Committee                 |
| 33.       | Ladies Hostel Committee               |
| 34.       | Time-Table Committee                  |
| 35.       | Cleaning Committee                    |
| 36.       | Care-Share Forum Committee            |
| 37.       | Mentor-Mentee Committee               |
| 38.       | Research Cell                         |
| 39.       | Internal Complaint Committee          |
| 40.       | OBC Cell                              |

























































































































































#### **CAMPUS MAP AND INSTITUTE MAP**

















LH NO O5







LH NO







LH NO 07







LH NO OS







# SVM ARTS, SCIENCE AND COMMERCE COLLEGE, ILKAL-587125 LH NO 09









#### **LH NO 10**







#### **LH NO 11**









#### LH NO 12







#### PG LH NO 01







PG LH NO 02









PG LH NO









#### PG LH NO 04







#### ENGLISH LANGUAGE LAB









#### S. R. KANTI MEMORIAL HALL





#### OTHER INFRASTRUCTURE FACILITIES















PRINCIPAL
S.V.M. Arts, Science and
Commerce College, ILKAL

## **Play-Ground**







400 meter Track (8 Lines) and Field

Events (All types of Throwing and Jumping Events) Ground, total ground area measurements. 196X152 mtrs.







### SVM ARTS, SCIENCE AND COMMERCE COLLEGE, ILKAL-587125





Above the picture shown the Kho-Kho ground measurements area is 44X31 m