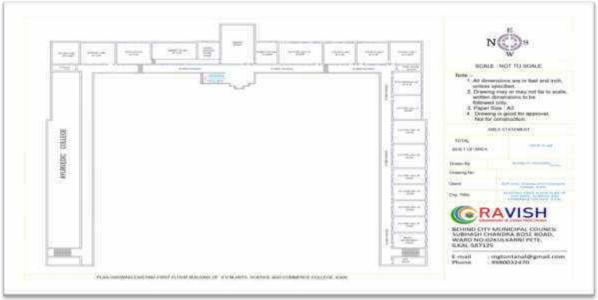

|
| 30.       | Anti-Sexual Harassment Cell           |
| 31.       | Sports Committee                      |
| 32.       | Boys Hostel Committee                 |
| 33.       | Ladies Hostel Committee               |
| 34.       | Time-Table Committee                  |
| 35.       | Cleaning Committee                    |
| 36.       | Care-Share Forum Committee            |
| 37.       | Mentor-Mentee Committee               |
| 38.       | Research Cell                         |
| 39.       | Internal Complaint Committee          |
| 40.       | OBC Cell                              |

























































































































































#### **CAMPUS MAP AND INSTITUTE MAP**

















LH NO O5







LH NO







LH NO 07







LH NO OS







# SVM ARTS, SCIENCE AND COMMERCE COLLEGE, ILKAL-587125 LH NO 09









#### **LH NO 10**







#### **LH NO 11**









#### LH NO 12







#### PG LH NO 01







PG LH NO 02









PG LH NO









#### PG LH NO 04







#### ENGLISH LANGUAGE LAB









#### S. R. KANTI MEMORIAL HALL





#### OTHER INFRASTRUCTURE FACILITIES















PRINCIPAL
S.V.M. Arts, Science and
Commerce College, ILKAL

## **Play-Ground**







400 meter Track (8 Lines) and Field

Events (All types of Throwing and Jumping Events) Ground, total ground area measurements. 196X152 mtrs.







### SVM ARTS, SCIENCE AND COMMERCE COLLEGE, ILKAL-587125





Above the picture shown the Kho-Kho ground measurements area is 44X31 mtr