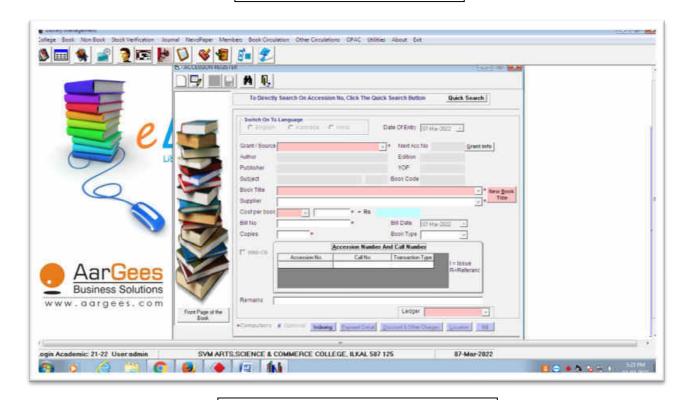

### **Accession Format**

# 4.2.1 Library is automated using Integrated Library Management System (ILMS).