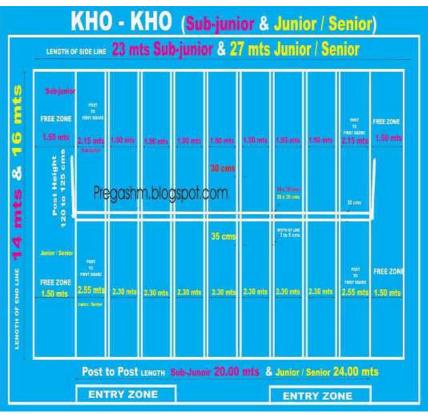

### SVM ARTS, SCIENCE AND COMMERCE COLLEGE, ILKAL-587125

Above the picture shown the Kho-Kho ground measurements area is 44X31 mtrs and field area is 27X16mtrs. We are using permanent poles.

PRINCIPAL
S.V.M. Arts, Science and
Commerce College, ILKAL