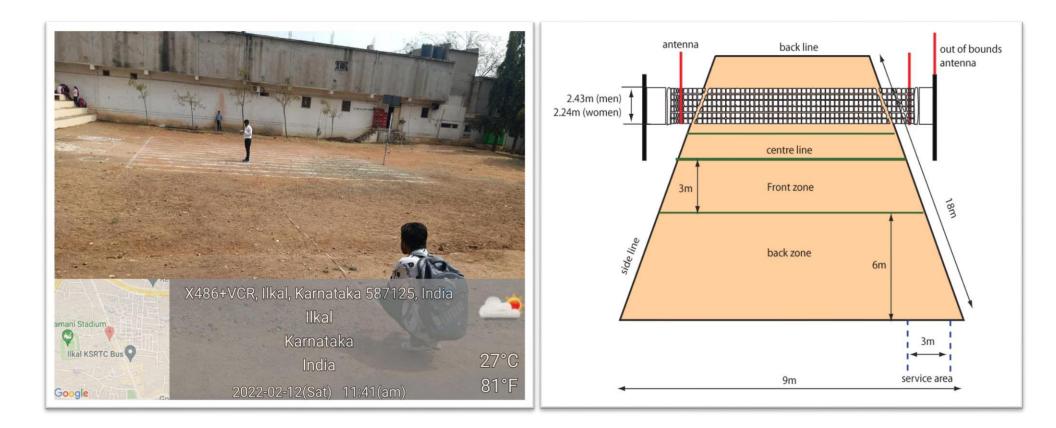

PRINCI S.V.M. Arts, Science and **Commerce College, ILKAL** 

Above the both pictures shown the Ball badminton ground measurements area is 1)36X28 mtrs (movable poles) 2)35X31 mtrs (permanent poles) and field area is 24X12 mtrs. We are using two ball badminton courts.