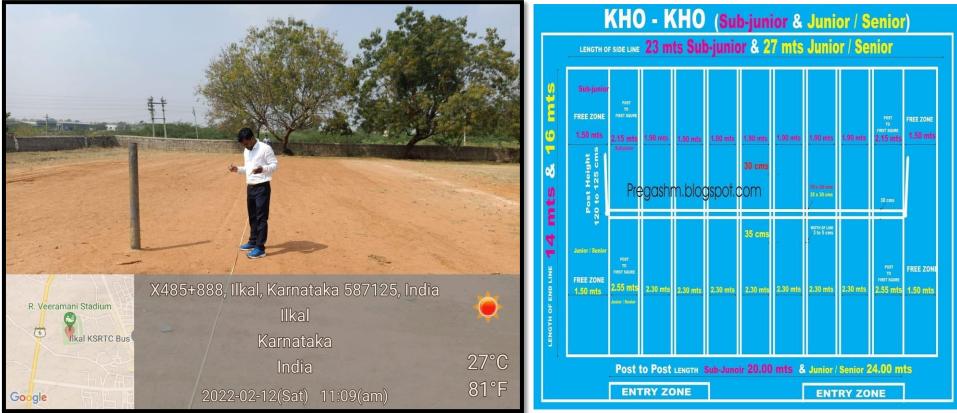

#### SVM ARTS, SCIENCE AND COMMERCE COLLEGE, ILKAL-587125

Above the picture shown the Kho-Kho ground measurements area is 44X31 mtrs and field area is 27X16mtrs. We are using permanent poles.

S.V.M. Arts, Science and **Commerce College, ILKAL** 