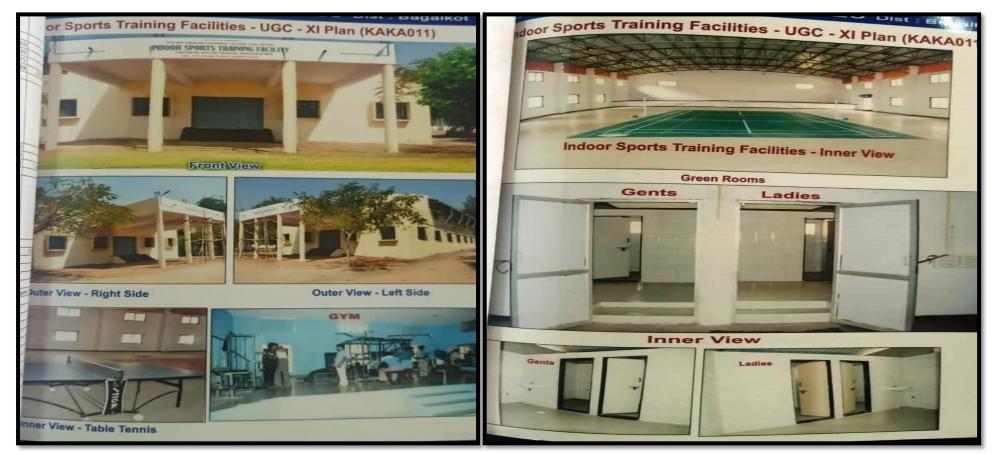

#### SVM ARTS, SCIENCE AND COMMERCE COLLEGE, ILKAL-587125

S.V.M Arts, Science and Commerce college swimming Pool, Ilkal

PRINCIPAL

S.V.M. Arts, Science and Commerce College, ILKAL

S.V.M Arts, Science and Commerce College Indoor Stadium, Ilkal. Total area is 40X26X13 mtrs.

DRINCIP

S.V.M. Arts, Science and Commerce College, ILKAL

We have wooden with synthetic mat shuttle court, Table tennis, Gym, All type of indoor games.

PRINCIPA

S.V.M. Arts, Science and Commerce College, ILKAL