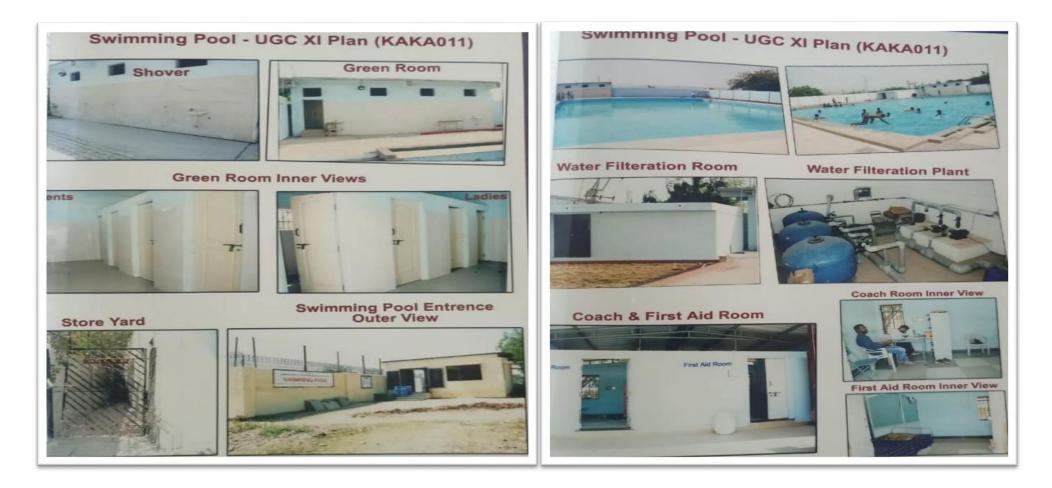

#### SVM ARTS, SCIENCE AND COMMERCE COLLEGE, ILKAL-587125

S.V.M Arts, Science and Commerce college swimming Pool, Ilkal

PRINCIPAL

S.V.M. Arts, Science and Commerce College, ILKAL

S.V.M Arts, Science and Commerce College Indoor Stadium, Ilkal. Total area is 40X26X13 mtrs.