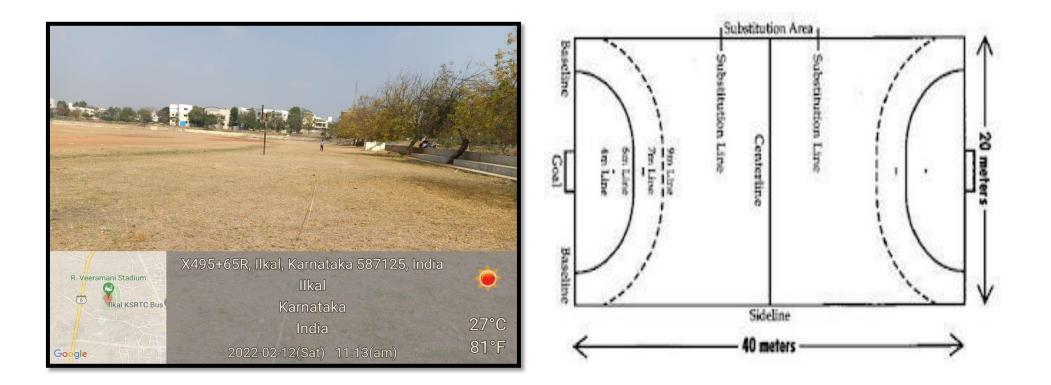

### SVM ARTS, SCIENCE AND COMMERCE COLLEGE, ILKAL-587125

Above the picture shown the Handball ground measurements area is 50X25 mtrs and field area is 40X20 mtrs. We are using

movable goal post.

PRINCIPAL