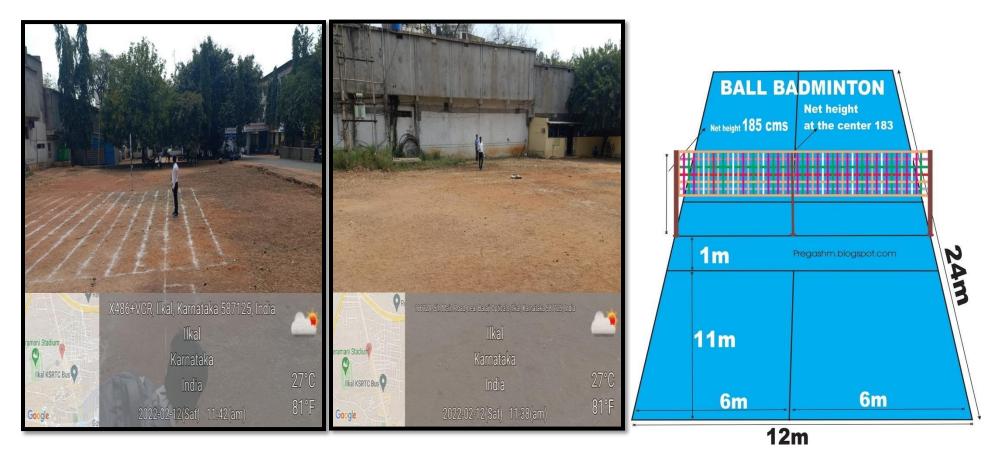

PRINCI S.V.M. Arts, Science and **Commerce College, ILKAL** 

Above the both pictures shown the Ball badminton ground measurements area is 1)36X28 mtrs (movable poles) 2)35X31 mtrs (permanent poles) and field area is 24X12 mtrs. We are using two ball badminton courts.