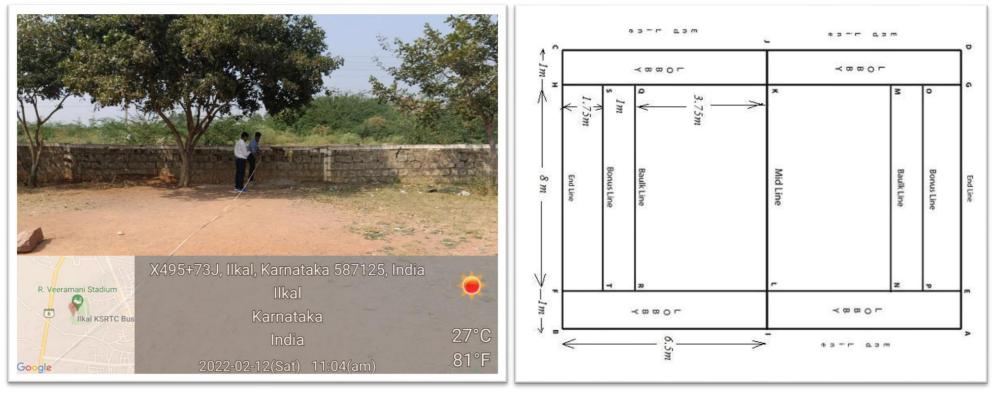

PRINCI S.V.M. Arts, Science and **Commerce College, ILKAL** 

Above the both pictures shown the Ball badminton ground measurements area is 1)36X28 mtrs (movable poles) 2)35X31 mtrs (permanent poles) and field area is 24X12 mtrs. We are using two ball badminton courts.