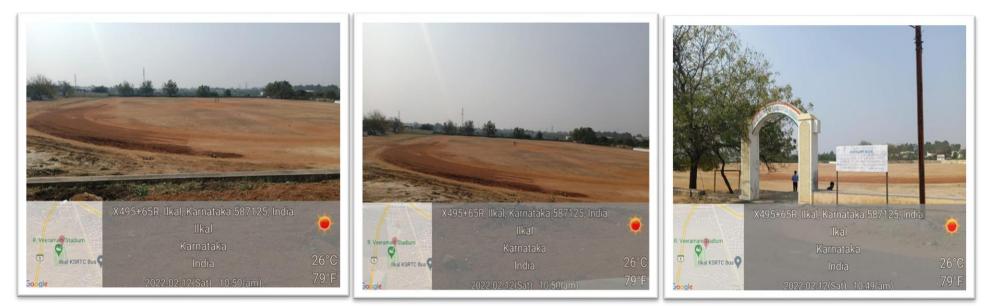

### **Play-Ground**

#### 400 meter Track (8 Lines) and Field

Events (All types of Throwing and Jumping Events) Ground, total ground area measurements. 196X152 mtrs.