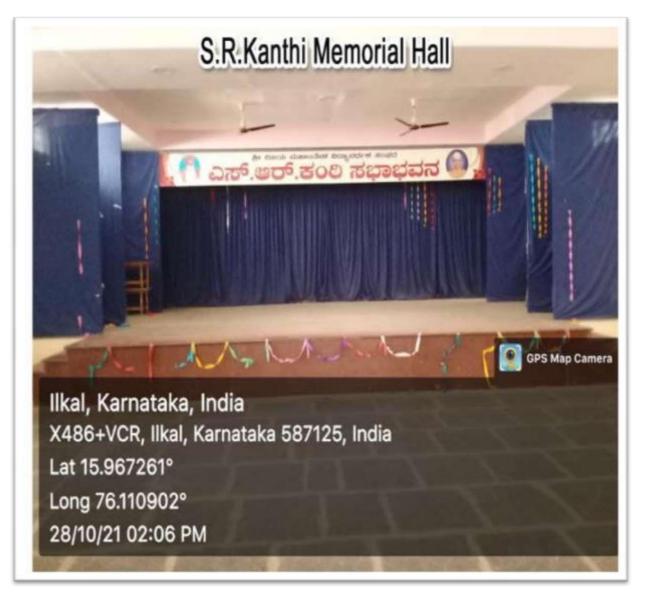

#### S. R. KANTI MEMORIAL HALL

S.V.M. Arts, Science and Commerce College, ILKAL

**OTHER INFRASTRUCTURE FACILITIES** 

PRINCIPAL S.V.M. Arts, Science and Commerce College, ILKAL

PRINCIPAL