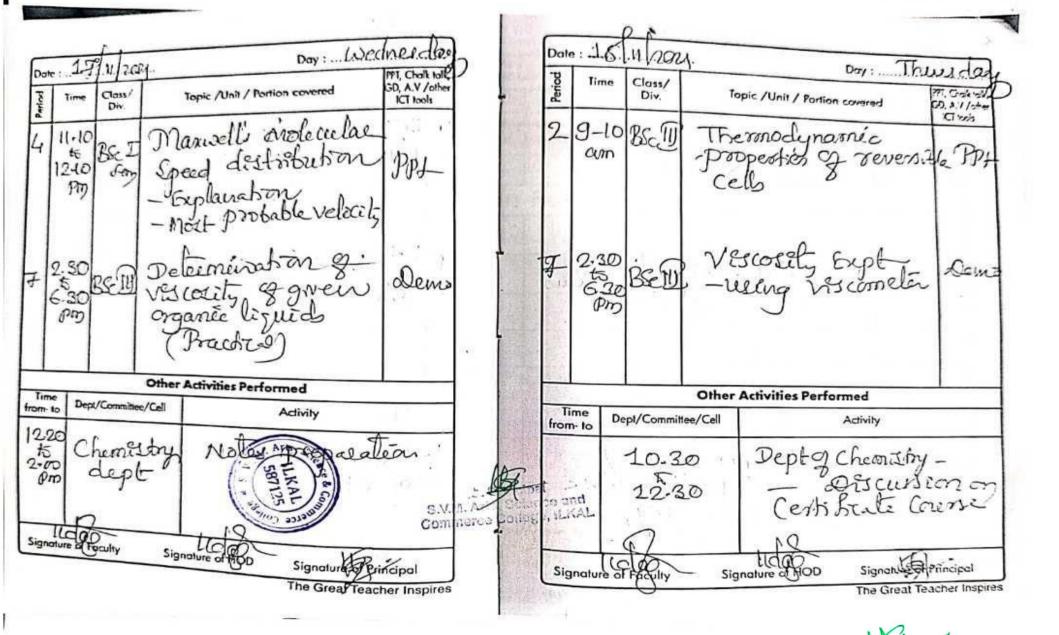

#### Department of Chemistry

#### PARTICIPATIVE LEARNING

#### 1. Introduction

Participatory learning is 'the body of the lesson, where learners are involved as actively in the learning process as possible. There is an intentional sequence of activities or learning events that will help the learner achieve the specified objective or desired outcome'. Students are the first and foremost stakeholders of the college. The teaching learning process is student centric by default and sufficient space is provided for that in academic plan. Learner centric teaching methods such as group work, project work, field visit, industrial visits, case study, debates, seminars, presentations are employed to make teaching and learning more effective.

#### 2. Participative Learning Methods Adopted by Chemistry Department

The following participative learning strategies adopted by the faculties of the department for effective delivery of the subject.

- Seminars
- Power point Presentations
- Group discussion
- > Think-Pair-Share
- > Industrial Visits
- Assignments
- Project work
- > Field visit
- Think Tank
- > Jig-Saw