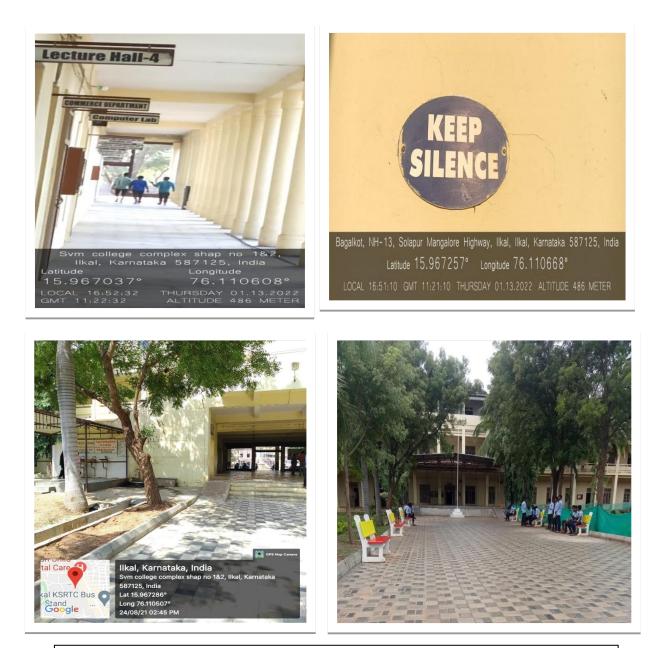

# FOURTH CYCLE NAAC ACCREDITATION **SELF STUDY REPORT (SSR)**

Signage including tactile path, lights, display boards and signposts

Submitted to **National Assessment and Accreditation Council** Bengaluru

SIGNAGE INCLUDING TACTILE PATH, LIGHTS, DISPLAY BOARDS AND SIGNPOSTS

PRINCIPAL

S.V.M. Arts, Science and Commerce College, ILKAL

#### ENQUIRY AND HELP DESK AT THE INSTITUTION

Security guard in the entrance gate provide information about the rout and locaton of the administratiative office of the college at the time of admission, help desk facility is provoided for the candidates and divyagyan students. At the entrance of the colege and office sign boards are displayed which helps the students get information about enquiry. Sign boards are displyed to find the locations. Barrier free ramps, barrier free roads, washrooms, library, class rooms, laborotaries are made to find through sign boards.