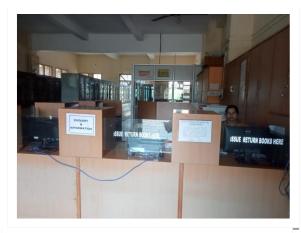

# FOURTH CYCLE NAAC ACCREDITATION **SELF STUDY REPORT (SSR)**

Assistive technology and facilities for persons with disabilities (Divyangjan) accessible website, screen-reading software, mechanized equipment **Provision for enquiry and information : Human assistance,** reader, scribe, soft copies of reading material, screen reading

#### ENQUIRY AND HELP DESK AT THE INSTITUTION

Security guard in the entrance gate provide information about the rout and locaton of the administratiative office of the college at the time of admission, help desk facility is provoided for the candidates and divyagyan students. At the entrance of the colege and office sign boards are displayed which helps the students get information about enquiry. Sign boards are displyed to find the locations. Barrier free ramps, barrier free roads, washrooms, library, class rooms, laborotaries are made to find through sign boards.