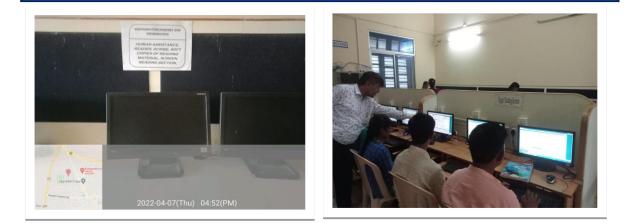

# FOURTH CYCLE NAAC ACCREDITATION **SELF STUDY REPORT (SSR)**

Assistive technology and facilities for persons with disabilities (Divyangjan) accessible website, screen-reading software, mechanized equipment **Provision for enquiry and information : Human assistance,** reader, scribe, soft copies of reading material, screen reading

#### ENQUIRY AND HELP DESK AT THE INSTITUTION

Security guard in the entrance gate provide information about the rout and locaton of the administratiative office of the college at the time of admission, help desk facility is provoided for the candidates and divyagyan students. At the entrance of the colege and office sign boards are displayed which helps the students get information about enquiry. Sign boards are displyed to find the locations. Barrier free ramps, barrier free roads, washrooms, library, class rooms, laborotaries are made to find through sign boards.