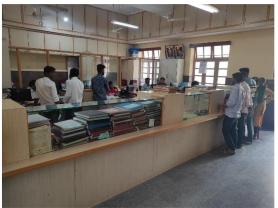

# FOURTH CYCLE NAAC ACCREDITATION **SELF STUDY REPORT (SSR)**

Assistive technology and facilities for persons with disabilities (Divyangjan) accessible website, screen-reading software, mechanized equipment **Provision for enquiry and information : Human assistance,** reader, scribe, soft copies of reading material, screen reading

#### ENQUIRY AND HELP DESK AT THE INSTITUTION

Security guard in the entrance gate provide information about the rout and locaton of the administratiative office of the college at the time of admission, help desk facility is provoided for the candidates and divyagyan students. At the entrance of the colege and office sign boards are displayed which helps the students get information about enquiry. Sign boards are displyed to find the locations. Barrier free ramps, barrier free roads, washrooms, library, class rooms, laborotaries are made to find through sign boards.