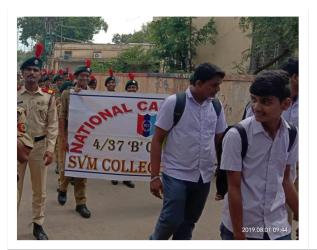

### PROGRAMMES ON BAN ON USE OF PLASTIC

NCC and NSS unit of our Institution organised rally on ban on use of plastic. Through these rallys awareness is created among the public about the adverse effect of the use of plastic to the environment

"SAY NO TO PLASTIC" RALLY BY NCC AND NSS UNIT OF OUR INSTITUTION