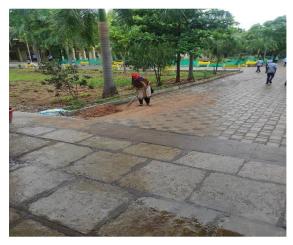

## Pedestrian Friendly pathways in the campus

Our institution has made vehicle entry restricted policy. Provision for the vehicle parking is made in the entrance of the college. Pedestrian friendly pathway is made for the comfortable walking of the students and the staff.

PEDESTRIAN FRIENDLY PATHWAYS IN THE CAMPUS