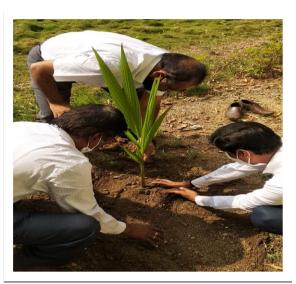

### LANDSCAPING WITH TREES AND PLANTS

Landscaping of the college is worth seeing and reflects aesthetic sense. The institute has a canopy of trees and plants to make the environment pollution free to safeguard the health of all the inmates. The lawns and the trees provide shade and beautiful ambience. Utmost care is taken to develop and maintain green landscaping by trained gardeners and supervisor. The construction, maintenance and beautification committee constituted in the college looks after the development and maintenance of the greenery in the campus.

## TREE PLANTATION PROGRAMS

DAILY CLEANING AND MAINITANANCE INSTRUCTION TO THE CLEANING AND MAITAINANCE STAFF OF COLLEGE

Link for the Video: <a href="https://youtu.be/kJLkqESXqpo">https://youtu.be/kJLkqESXqpo</a>