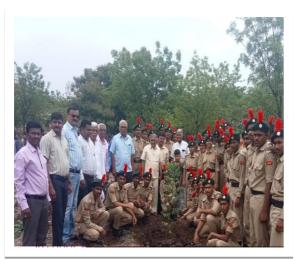

### LANDSCAPING WITH TREES AND PLANTS

Landscaping of the college is worth seeing and reflects aesthetic sense. The institute has a canopy of trees and plants to make the environment pollution free to safeguard the health of all the inmates. The lawns and the trees provide shade and beautiful ambience. Utmost care is taken to develop and maintain green landscaping by trained gardeners and supervisor. The construction, maintenance and beautification committee constituted in the college looks after the development and maintenance of the greenery in the campus.

## TREE PLANTATION PROGRAMS

DAILY CLEANING AND MAINITANANCE INSTRUCTION TO THE CLEANING AND MAITAINANCE STAFF OF COLLEGE

Link for the Video: <a href="https://youtu.be/kJLkqESXqpo">https://youtu.be/kJLkqESXqpo</a>