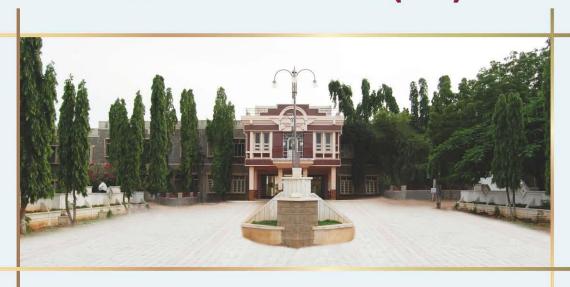

### LANDSCAPING WITH TREES AND PLANTS

Landscaping of the college is worth seeing and reflects aesthetic sense. The institute has a canopy of trees and plants to make the environment pollution free to safeguard the health of all the inmates. The lawns and the trees provide shade and beautiful ambience. Utmost care is taken to develop and maintain green landscaping by trained gardeners and supervisor. The construction, maintenance and beautification committee constituted in the college looks after the development and maintenance of the greenery in the campus.