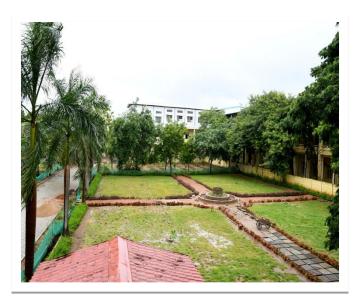

### LANDSCAPING WITH TREES AND PLANTS

Landscaping of the college is worth seeing and reflects aesthetic sense. The institute has a canopy of trees and plants to make the environment pollution free to safeguard the health of all the inmates. The lawns and the trees provide shade and beautiful ambience. Utmost care is taken to develop and maintain green landscaping by trained gardeners and supervisor. The construction, maintenance and beautification committee constituted in the college looks after the development and maintenance of the greenery in the campus.