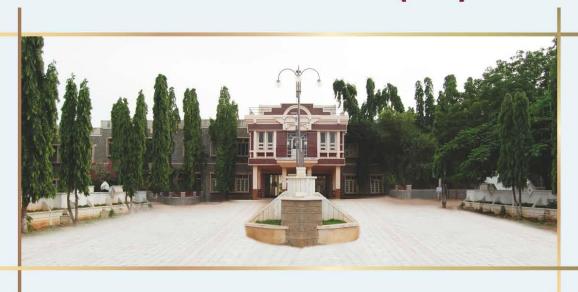

### LANDSCAPING WITH TREES AND PLANTS

Landscaping of the college is worth seeing and reflects aesthetic sense. The institute has a canopy of trees and plants to make the environment pollution free to safeguard the health of all the inmates. The lawns and the trees provide shade and beautiful ambience. Utmost care is taken to develop and maintain green landscaping by trained gardeners and supervisor. The construction, maintenance and beautification committee constituted in the college looks after the development and maintenance of the greenery in the campus.