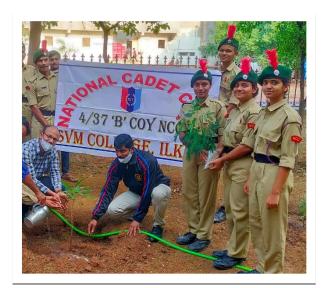

### LANDSCAPING WITH TREES AND PLANTS

Landscaping of the college is worth seeing and reflects aesthetic sense. The institute has a canopy of trees and plants to make the environment pollution free to safeguard the health of all the inmates. The lawns and the trees provide shade and beautiful ambience. Utmost care is taken to develop and maintain green landscaping by trained gardeners and supervisor. The construction, maintenance and beautification committee constituted in the college looks after the development and maintenance of the greenery in the campus.

## TREE PLANTATION PROGRAMS

DAILY CLEANING AND MAINITANANCE INSTRUCTION TO THE CLEANING AND MAITAINANCE STAFF OF COLLEGE

Link for the Video: <a href="https://youtu.be/kJLkqESXqpo">https://youtu.be/kJLkqESXqpo</a>