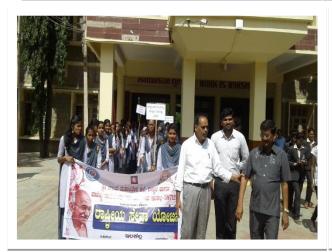

### PROGRAMMES ON BAN ON USE OF PLASTIC

NCC and NSS unit of our Institution organised rally on ban on use of plastic. Through these rallys awareness is created among the public about the adverse effect of the use of plastic to the environment

"SAY NO TO PLASTIC" RALLY BY NCC AND NSS UNIT OF OUR INSTITUTION