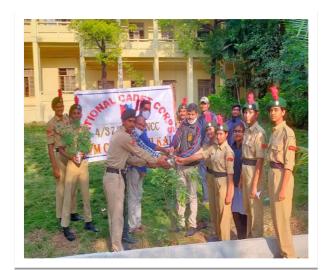

### PROGRAMMES ON BAN ON USE OF PLASTIC

NCC and NSS unit of our Institution organised rally on ban on use of plastic. Through these rallys awareness is created among the public about the adverse effect of the use of plastic to the environment

"SAY NO TO PLASTIC" RALLY BY NCC AND NSS UNIT OF OUR INSTITUTION