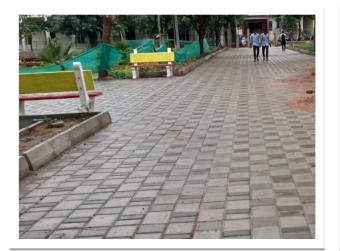

## Pedestrian Friendly pathways in the campus

Our institution has made vehicle entry restricted policy. Provision for the vehicle parking is made in the entrance of the college. Pedestrian friendly pathway is made for the comfortable walking of the students and the staff.

PEDESTRIAN FRIENDLY PATHWAYS IN THE CAMPUS