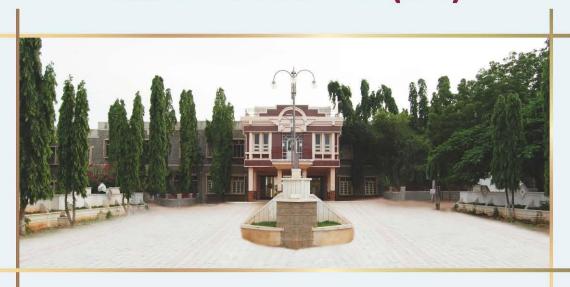

### LANDSCAPING WITH TREES AND PLANTS

Landscaping of the college is worth seeing and reflects aesthetic sense. The institute has a canopy of trees and plants to make the environment pollution free to safeguard the health of all the inmates. The lawns and the trees provide shade and beautiful ambience. Utmost care is taken to develop and maintain green landscaping by trained gardeners and supervisor. The construction, maintenance and beautification committee constituted in the college looks after the development and maintenance of the greenery in the campus.