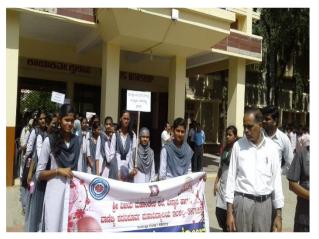

### PROGRAMMES ON BAN ON USE OF PLASTIC

NCC and NSS unit of our Institution organised rally on ban on use of plastic. Through these rallys awareness is created among the public about the adverse effect of the use of plastic to the environment

"SAY NO TO PLASTIC" RALLY BY NCC AND NSS UNIT OF OUR INSTITUTION