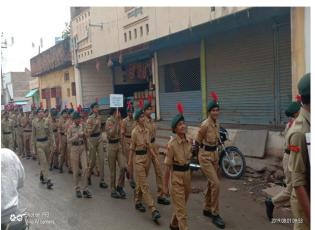

### PROGRAMMES ON BAN ON USE OF PLASTIC

NCC and NSS unit of our Institution organised rally on ban on use of plastic. Through these rallys awareness is created among the public about the adverse effect of the use of plastic to the environment

"SAY NO TO PLASTIC" RALLY BY NCC AND NSS UNIT OF OUR INSTITUTION