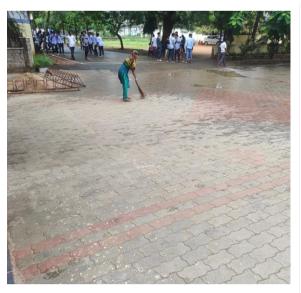

## Pedestrian Friendly pathways in the campus

Our institution has made vehicle entry restricted policy. Provision for the vehicle parking is made in the entrance of the college. Pedestrian friendly pathway is made for the comfortable walking of the students and the staff.

PEDESTRIAN FRIENDLY PATHWAYS IN THE CAMPUS