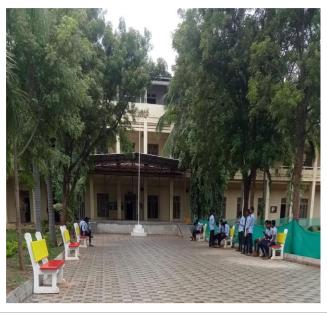

## Pedestrian Friendly pathways in the campus

Our institution has made vehicle entry restricted policy. Provision for the vehicle parking is made in the entrance of the college. Pedestrian friendly pathway is made for the comfortable walking of the students and the staff.

PEDESTRIAN FRIENDLY PATHWAYS IN THE CAMPUS