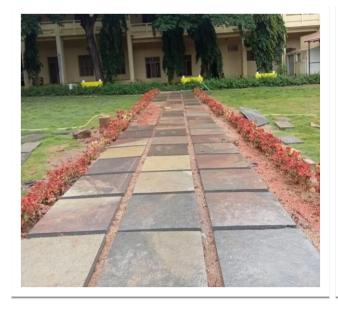

## Pedestrian Friendly pathways in the campus

Our institution has made vehicle entry restricted policy. Provision for the vehicle parking is made in the entrance of the college. Pedestrian friendly pathway is made for the comfortable walking of the students and the staff.

PEDESTRIAN FRIENDLY PATHWAYS IN THE CAMPUS