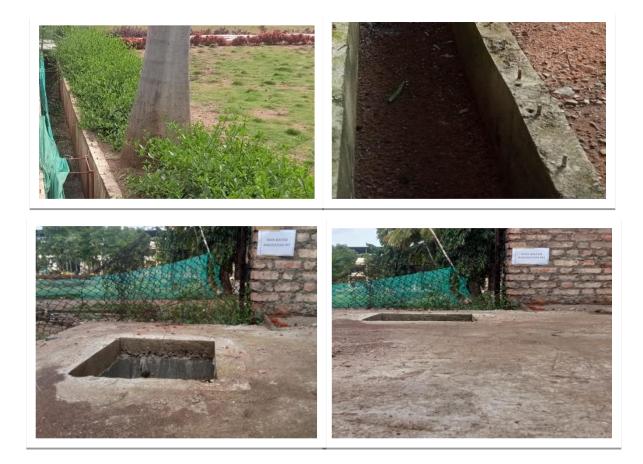

#### **RAIN WATER HARVESTING**

Our Institution has developed a mechanism to harvest the rain water. Rain water falls on the roof of the college collected through the pipeline which is further connected to the water collection tank. Proper channels were made for runoff water in the campus which further passes through filteration unit, after filtration, water is collected in to water collecting pit or tank.

#### **RAIN WATER HARVESTING PIT**

PRINCIP

S.V.M. Arts, Science and Commerce College, ILKAL

#### RAIN WATER COLLECTING TANK

PRINCIPAL

S.V.M. Arts, Science and Commerce College, ILKAL