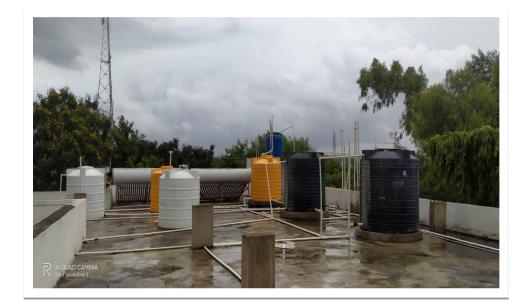

#### Maintenance of water bodies and distribution system in the campus

Our Institution has 24X7 water supply connection from CMC Ilkal. Water storage tanks are constructed at various locations of the campus. Further from the storage tank water distributed through well connected pipeline network. Water pressure is controlled using pressure control valves. The water distribution in the campus is maintained by the team of civil worker to maintain and ensure the no leakage of the water; in case of the leakage or damage it will be repaired immediately. Water storage tanks are placed on the roof of the hostel. Drinking water is supplied through the separate pipeline to hostel and to the college.

#### WATER STORAGE TANK ON THE ROOF OF THE HOSTEL FOR DISTRIBUTION OF WATER

PRINCIPAL S.V.M. Arts, Science and

Commerce College, ILKAL