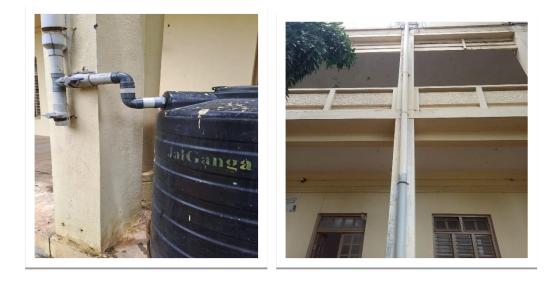

#### **RAIN WATER HARVESTING**

Our Institution has developed a mechanism to harvest the rain water. Rain water falls on the roof of the college collected through the pipeline which is further connected to the water collection tank. Proper channels were made for runoff water in the campus which further passes through filteration unit, after filtration, water is collected in to water collecting pit or tank.

The water sprinklers are used for the gardening. This is the best method to conserve water.

#### **RAIN WATER HARVESTING PIT**

PRINCIP

S.V.M. Arts, Science and Commerce College, ILKAL

#### RAIN WATER COLLECTING TANK

PRINCIPAL

S.V.M. Arts, Science and Commerce College, ILKAL