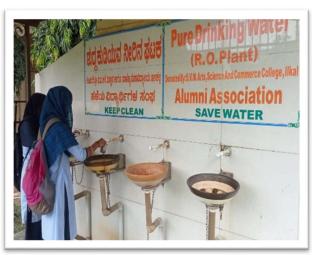

#### R. O . WATER PLANT INSTALLED TO PROVOIDE PURE DRINKING WATER

FIRST AID BOX IN THE LABOROTARY, OFFICE AND LIBRARY

R.P. Karadi Ayurvedic Hospital located in our college campus with all medical facilities, experienced Doctors, Nurses diagnostic laboratory and ambulance is available for all our students. Doctors from Ayurvedic Medical college are assigned duty for routine checkup and counseling of the students.