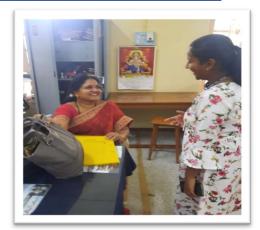

#### COUNSELING OF GIRL STUDENTS BY THE FACULTY

COUNSELING OF GIRL STUDENTS BY DR. SMT.S.P. AMINGAD

SUGGESTION BOX AT THE ENTRANCE OF THE COLLEGE AND IN THE LIBRARY