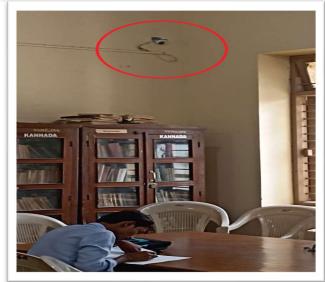

#### **CENTRALIZE SURVEILLANCE SYSTEM**

CCTV SURVEILLANCE IN THE CORRIDOR, CLASSROOM AND LABORATORIES