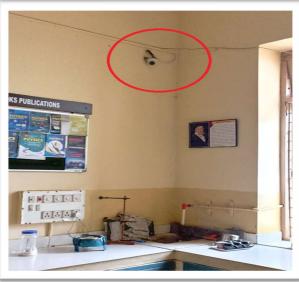

#### **CENTRALIZE SURVEILLANCE SYSTEM**

CCTV SURVEILLANCE IN THE CORRIDOR, CLASSROOM AND LABORATORIES