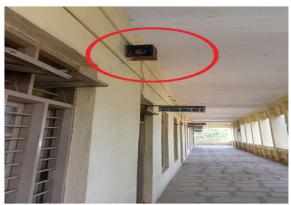

#### **CENTRALIZE SURVEILLANCE SYSTEM**

CCTV SURVEILLANCE IN THE CORRIDOR, CLASSROOM AND LABORATORIES