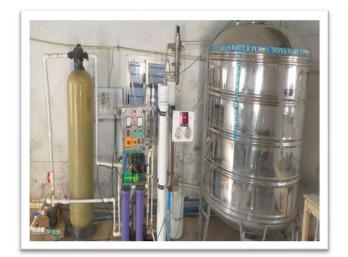

#### R. O . WATER PLANT INSTALLED TO PROVOIDE PURE DRINKING WATER

FIRST AID BOX IN THE LABOROTARY, OFFICE AND LIBRARY

R.P. Karadi Ayurvedic Hospital located in our college campus with all medical facilities, experienced Doctors, Nurses diagnostic laboratory and ambulance is available for all our students. Doctors from Ayurvedic Medical college are assigned duty for routine checkup and counseling of the students.