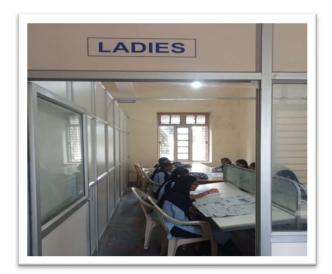

# FOURTH CYCLE NAAC ACCREDITATION SELF STUDY REPORT (SSR)

**Common Rooms** 

LADIES ROOM WITH ALL THE FACILITIES:
READING ROOM, SANITARY NAPKIN WENDING MACHINE, WASHROOM