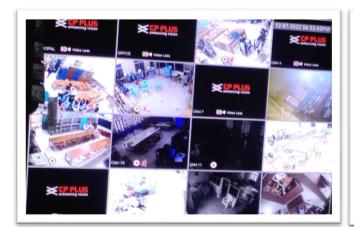

#### **CENTRALIZE SURVEILLANCE SYSTEM**

CCTV SURVEILLANCE IN THE CORRIDOR, CLASSROOM AND LABORATORIES