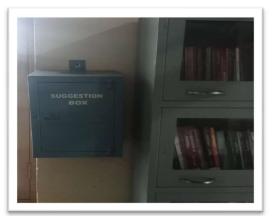

#### COUNSELING OF GIRL STUDENTS BY THE FACULTY

COUNSELING OF GIRL STUDENTS BY DR. SMT.S.P. AMINGAD

SUGGESTION BOX AT THE ENTRANCE OF THE COLLEGE AND IN THE LIBRARY