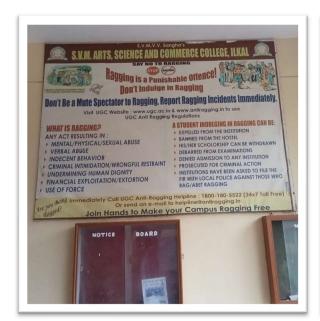

#### **ANTI-RAGGING COMMITTEE**

| Sl.No | Name of the faculty    | Designation  |
|-------|------------------------|--------------|
| 1     | Dr. S.P. Amingad       | Chair Person |
| 2     | Dr. M.S. Mirjekar      | Member       |
| 3     | Dr.S.A.Huchchannanavar | Member       |
| 4     | Mr.Ravikumar Kuranal   | Member       |
| 5     | Dr. R.Y. Malagi        | Member       |
| 6     | Dr.Mahadevagouda       | Member       |
| 7     | Dr.Smt.B.V.Kumbar      | Member       |