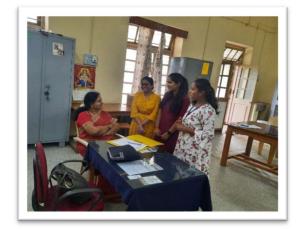

#### COUNSELING OF GIRL STUDENTS BY THE FACULTY

COUNSELING OF GIRL STUDENTS BY DR. SMT.S.P. AMINGAD

SUGGESTION BOX AT THE ENTRANCE OF THE COLLEGE AND IN THE LIBRARY