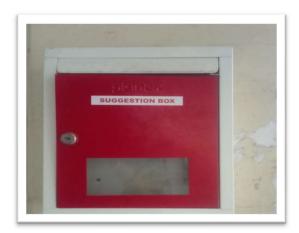

#### COUNSELING OF GIRL STUDENTS BY THE FACULTY

COUNSELING OF GIRL STUDENTS BY DR. SMT.S.P. AMINGAD

SUGGESTION BOX AT THE ENTRANCE OF THE COLLEGE AND IN THE LIBRARY