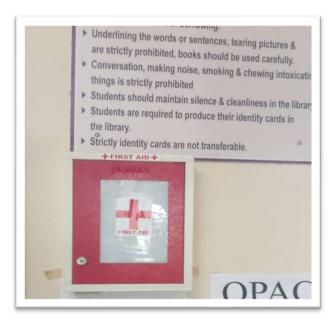

#### R. O . WATER PLANT INSTALLED TO PROVOIDE PURE DRINKING WATER

FIRST AID BOX IN THE LABOROTARY, OFFICE AND LIBRARY

R.P. Karadi Ayurvedic Hospital located in our college campus with all medical facilities, experienced Doctors, Nurses diagnostic laboratory and ambulance is available for all our students. Doctors from Ayurvedic Medical college are assigned duty for routine checkup and counseling of the students.