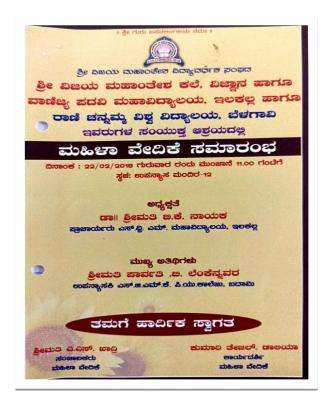

#### ನೋಟೀಸು

ది: 06/02/2019

ಈ ಮೂಲಕ ನಮ್ಮ ಕಾಲೇಜಿನ ಎಲ್ಲ ವಿದ್ಯಾರ್ಥಿನಿಯರಿಗೆ ತಿಳಿಸುವುದೇನೆಂದರೆ, ದಿನಾಂಕ 9/2/2019 ರಂದು ಮಧ್ಯಾಹ್ನ 12 ಗಂಟೆಗೆ "ಮಹಿಳಾ ವೇದಿಕೆ"ಯ ಅಡಿಯಲ್ಲಿ ಈ ಕೆಳಗಿನ ವಿಷಯಗಳ ಮೇಲೆ ಸ್ಪರ್ಧೆಗಳನ್ನು ಏರ್ಪಡಿಸಿದ್ದು ಕಾರಣ ಆಸಕ್ತಿ ಇರುವ ಎಲ್ಲ ವಿದ್ಯಾರ್ಥಿನಿಯರು ತಮ್ಮ ತಮ್ಮ ಹೆಸರನ್ನು 8/2/2019 ರೋಗೆ ಪ್ರೋ.ಶ್ರೀಮತಿಎಲ್.ಆರ್.ಚಲವಾದಿ, ಪ್ರೋ.ಶ್ರೀಮತಿಎ.ಎಸ್.ಖಾದ್ರಿ & ಪ್ರೋ.ಶ್ರೀಮತಿ ಎಸ್.ಪಿ.ಗೋಟುರ ಇವರ ಬಳಿಯಲ್ಲಿ ನೊಂದಾಯಿಸಬೇಕೆಂದು ಸೂಚಿಸಿದೆ.

#### ಸ್ಪರ್ಧೆಯ ವಿಷಯಗಳು:

- 1) ಬೇಯಿಸದೇ ಮಾಡುವ ಆಹಾರ ಖಾದ್ಯಗಳು
- 2) ರಂಗೋಲಿ ಸ್ಪರ್ಧೆ
- 3) ಮೆಹಂದಿ ಸ್ಪರ್ಧೆ
- 4) ಪ್ರತಿಭೆ ಪ್ರದರ್ಶನ ( Talent Exhibition)
- 5) ವೈವಿಧ್ಯಮಯ ಉಡುಗೆ ತೊಡುಗೆ ಸ್ಪರ್ದೆ

ಸಂಚಾಲಕರು, ಮಹಿಳಾ ವೇದಿಕೆ

Shri VijayMahantesh Vidyavardhak Sangha's