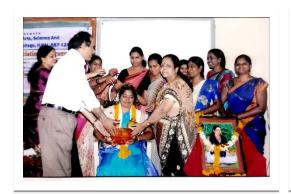

### **Gender Equity Programmes Organised Durring 2016-17**

INAGURATION OF WOMAN EMPOURMENT CELL INAGURATED BY SMT PARVATI LENKANNAVAR