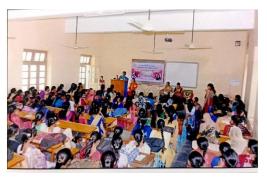

#### **WOMEN EMPOWERMENT CELL PROGRAMME 2017-18**

GUEST LECTURER ON GENDER DISCRIMINATION BY DR.
MAHADEVAGOUDAASST.PROF. DEPT. OF POLITICAL SCIENCE SVM ARTS,
SCIENCE AND COMMERCE COLLEGE ILKAL

CELEBRATION OF INTERNATIONAL WOMEN'S DAY:
GUEST DR. SMT.S.S. MATH PROFESSOR VMSR COLLEGE HUNAGUND