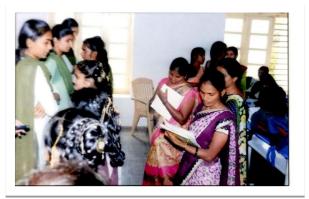

#### **WOMEN EMPOWERMENT CELL PROGRAMME 2017-18**

GUEST LECTURER ON GENDER DISCRIMINATION BY DR.
MAHADEVAGOUDAASST.PROF. DEPT. OF POLITICAL SCIENCE SVM ARTS,
SCIENCE AND COMMERCE COLLEGE ILKAL

CELEBRATION OF INTERNATIONAL WOMEN'S DAY:
GUEST DR. SMT.S.S. MATH PROFESSOR VMSR COLLEGE HUNAGUND

WOMEN EMPOWERMENT CELL PROGRAMME 2018-19

#### WOMEN EMPOWERMENT CELL PROGRAMME 2020-21

## GUEST LECTURER ON GENDER EQUITY BY SMT. GAYATRI B. DADMI ASST.PROFESSOR DEPARTMENT OF ECONOMICS GOVT.FIRST GRADE COLLEGE HUNGUND

CELEBRATION OF INTERNATIONAL WOMAN DAY AND GUEST LECTURER ON WOMAN EMPOWERMENT AND STRESS MANAGEMENT" BY DR. SHOBHA NADAGOUDA PROFESSOR SVM ATURVEDIC COLLEGE ILKAL