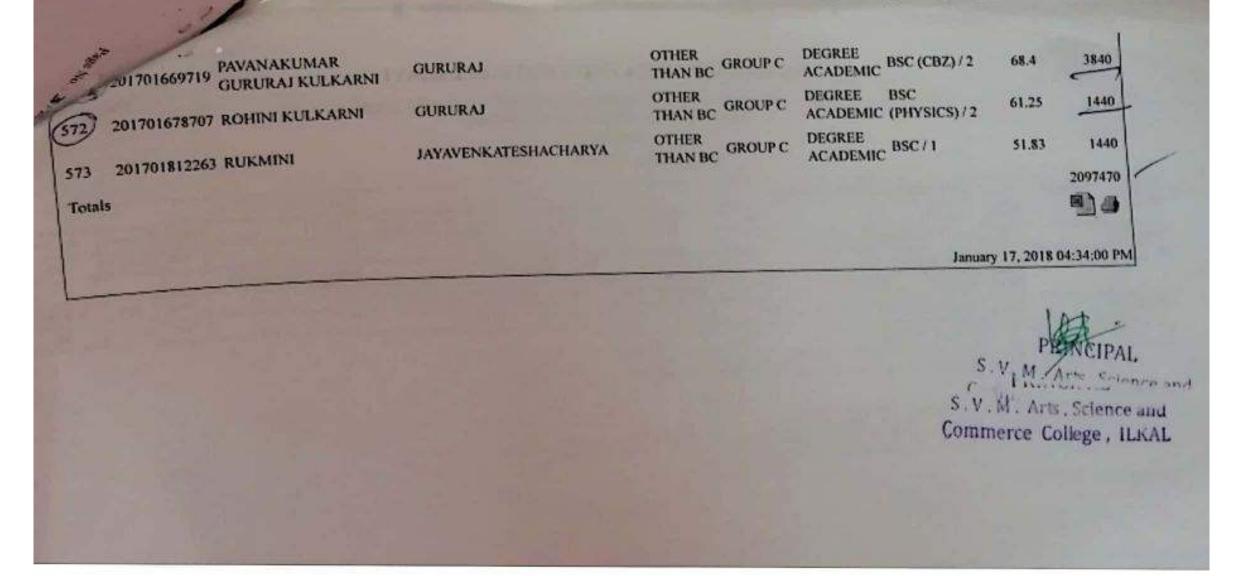

#### provided by the Government and Institution during 2016-2021

|   | Year    | Name of the scheme                              | by govern          | students benefited<br>ment scheme and<br>amount | Number of students<br>institution's scher | s benefited by the<br>mes and amount |
|---|---------|-------------------------------------------------|--------------------|-------------------------------------------------|-------------------------------------------|--------------------------------------|
|   |         |                                                 | Number of students | Amount in Rs                                    | Number of<br>students                     | Amount                               |
| t | 2016-17 | Fee Concession Scheme                           | 487                | 878292                                          | 43                                        | 51109                                |
|   |         | SC/ST Scholarship                               | 126                | 592904                                          |                                           |                                      |
| t | 2017-18 | Fee Concession Scheme                           | 573                | 2097470                                         | 57                                        | 60790                                |
|   |         | SC/ST Scholarship                               | 87                 | 579720                                          |                                           |                                      |
| T | 2018-19 | Fee Concession Scheme                           | 629                | 1887496                                         | 53                                        | 51433                                |
|   |         | SC/ST Scholarship                               | 94                 | 699946                                          |                                           |                                      |
|   |         | Sanchi Honnamma<br>Scholarship                  | 12                 | 24000                                           |                                           |                                      |
|   |         | Sir.C.V.Raman Scholarship                       | 6                  | 30000                                           |                                           |                                      |
| T | 2019-20 | SC Scholarship                                  | 103                | 151078                                          | 30                                        | 52854                                |
|   |         | ST Scholarship                                  | 25                 | 42348                                           |                                           |                                      |
| T | 2020-21 | Fee Concession Scheme                           |                    | Awaiting the release of grants                  | 18                                        | 27000                                |
|   |         | SC/ST Scholarship                               |                    | Awaiting the release of grants                  |                                           |                                      |
|   |         | Scholarship by Hungund<br>Munciple coorporation | 3                  | 18000                                           |                                           |                                      |
|   |         | Fellowship                                      | 1                  | Five years<br>fellowship for<br>pursuing Ph.D   |                                           |                                      |