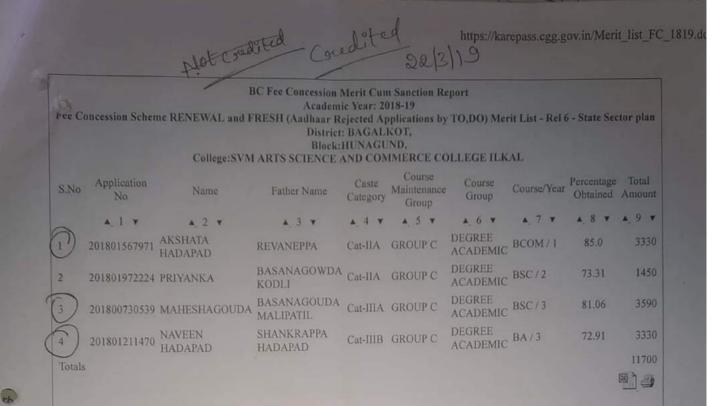

#### CRITERION - V 5.1.1 (Q<sub>N</sub>M) Self Attested Letter With the List of Students Sanctioned Scholarship

Office No: 8351295013 Phone No: 9448418669

Post Box No: 3

E.Mail: svmdegreecollege@gmail.com

#### 5.1.1/5.1.2 Number of students benefited by scholarships and free ships

#### provided by the Government and Institution during 2016-2021

|   | Year    | Name of the scheme                              | by govern          | students benefited<br>ment scheme and<br>amount | Number of students<br>institution's scher | s benefited by the<br>mes and amount |
|---|---------|-------------------------------------------------|--------------------|-------------------------------------------------|-------------------------------------------|--------------------------------------|
|   |         |                                                 | Number of students | Amount in Rs                                    | Number of<br>students                     | Amount                               |
| t | 2016-17 | Fee Concession Scheme                           | 487                | 878292                                          | 43                                        | 51109                                |
|   |         | SC/ST Scholarship                               | 126                | 592904                                          |                                           |                                      |
| t | 2017-18 | Fee Concession Scheme                           | 573                | 2097470                                         | 57                                        | 60790                                |
|   |         | SC/ST Scholarship                               | 87                 | 579720                                          |                                           |                                      |
| T | 2018-19 | Fee Concession Scheme                           | 629                | 1887496                                         | 53                                        | 51433                                |
|   |         | SC/ST Scholarship                               | 94                 | 699946                                          |                                           |                                      |
|   |         | Sanchi Honnamma<br>Scholarship                  | 12                 | 24000                                           |                                           |                                      |
|   |         | Sir.C.V.Raman Scholarship                       | 6                  | 30000                                           |                                           |                                      |
| T | 2019-20 | SC Scholarship                                  | 103                | 151078                                          | 30                                        | 52854                                |
|   |         | ST Scholarship                                  | 25                 | 42348                                           |                                           |                                      |
| T | 2020-21 | Fee Concession Scheme                           |                    | Awaiting the release of grants                  | 18                                        | 27000                                |
|   |         | SC/ST Scholarship                               |                    | Awaiting the release of grants                  |                                           |                                      |
|   |         | Scholarship by Hungund<br>Munciple coorporation | 3                  | 18000                                           |                                           |                                      |
|   |         | Fellowship                                      | 1                  | Five years<br>fellowship for<br>pursuing Ph.D   |                                           |                                      |