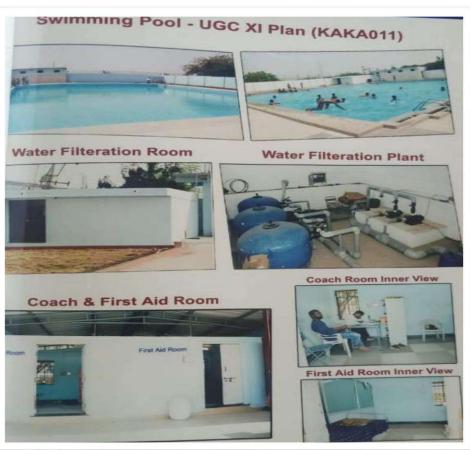

# SVM ARTS, SCIENCE AND COMMERCE COLLEGE, ILKAL-587125

Swimming pool total area of measurement is 38X36 mtrs (with all types of facilities rooms) and field area is 25X20 mtrs.

# SVM ARTS, SCIENCE AND COMMERCE COLLEGE, ILKAL-587125

S.V.M Arts, Science and Commerce college swimming Pool, Ilkal