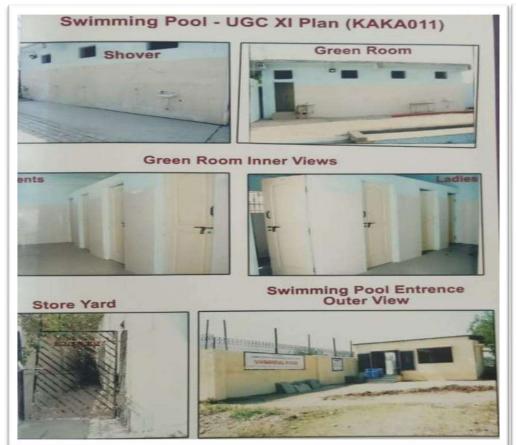

# SVM ARTS, SCIENCE AND COMMERCE COLLEGE, ILKAL-587125

Swimming pool total area of measurement is 38X36 mtrs (with all types of facilities rooms) and field area is 25X20 mtrs.

# SVM ARTS, SCIENCE AND COMMERCE COLLEGE, ILKAL-587125

S.V.M Arts, Science and Commerce college swimming Pool, Ilkal