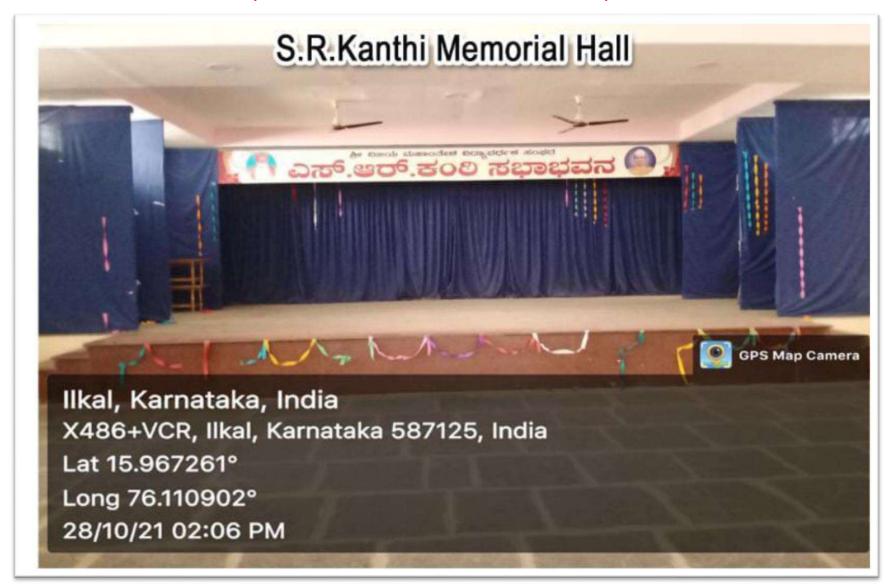

e using two ball badminton courts.



# SVM ARTS, SCIENCE AND COMMERCE COLLEGE, ILKAL-587125







Swimming pool total area of measurement is 38X36 mtrs (with all types of facilities rooms) and field area is 25X20 mtrs.





# SVM ARTS, SCIENCE AND COMMERCE COLLEGE, ILKAL-587125





S.V.M Arts, Science and Commerce college swimming Pool, Ilkal





## SYM ARTS, SCIENCE AND COMMERCE COLLEGE, ILKAL-587125





S.V.M Arts, Science and Commerce College Indoor Stadium, Ilkal. Total area is 40X26X13 mtrs.



# SYM ARTS, SCIENCE AND COMMERCE COLLEGE, ILKAL-587125



We have wooden with synthetic mat shuttle court, Table tennis, Gym, All type of indoor games.



## SYM ARTS, SCIENCE AND COMMERCE COLLEGE, ILKAL-587125

S.V.M Canteen







## SYM ARTS, SCIENCE AND COMMERCE COLLEGE, ILKAL-587125







# 4.2.1 Library is automated using Integrated Library Management System (ILMS).









# **OPAC**



# **Accession Format**





# S.V.M. Arts, Science and Commerce College, ILKAL 587125 Library

# **Information Centre (Internet Lab)**













# S.V.M. Arts, Science and Commerce College, ILKAL 587125 Library

# **FIRST AID BOX**







# S.V.M. Arts, Science and Commerce College, ILKAL 587125 Library

# FIRE AND ELECTRICAL BORAD





# **XEROX MACHINE**





# S.V.M. Arts, Science and Commerce College, ILKAL 587125 Library

# **PRINTER**







# S.V.M. Arts, Science and Commerce College, ILKAL 587125 Library

# **SUGEESTION BOX**







## S.V.M. Arts, Science and Commerce College, ILKAL 587125 Library

#### **BOOKS ISSUE/RETURN SECTION**





**COMPUTER** 

**BARCODE SCANNER