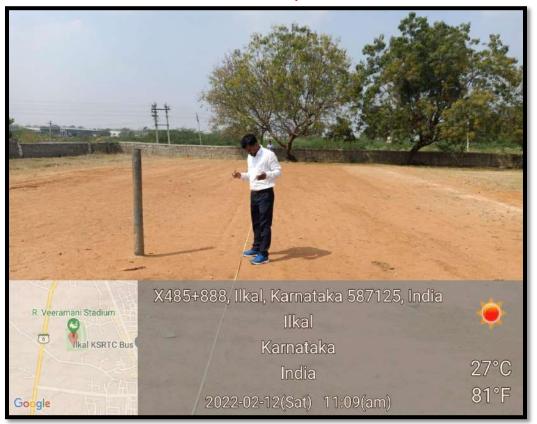

# SVM ARTS, SCIENCE AND COMMERCE COLLEGE, ILKAL-587125

Above the picture shown the Kho-Kho ground measurements area is 44X31 mtrs and field area is 27X16mtrs. We are using permanent poles.