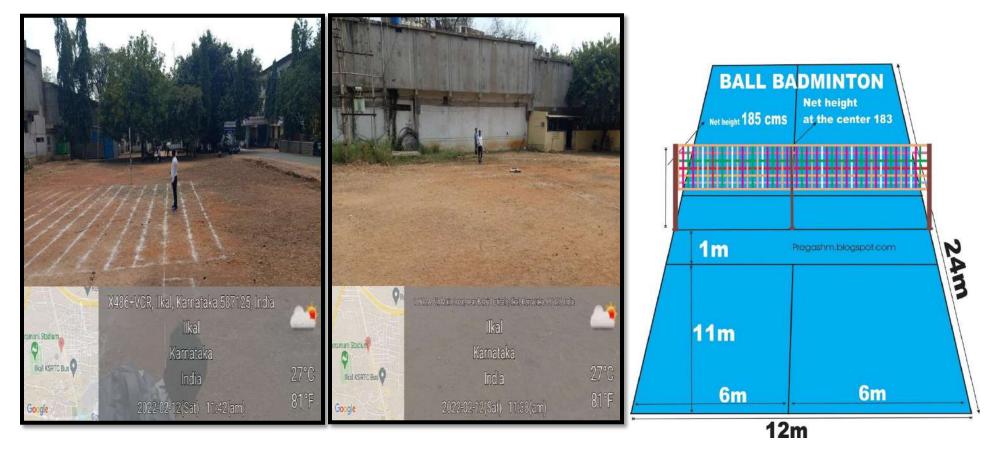

## SYM ARTS, SCIENCE AND COMMERCE COLLEGE, ILKAL-587125

Above the both pictures shown the Ball badminton ground measurements area is 1)36X28 mtrs (movable poles) 2)35X31 mtrs (permanent poles) and field area is 24X12 mtrs. We are using two ball badminton courts.