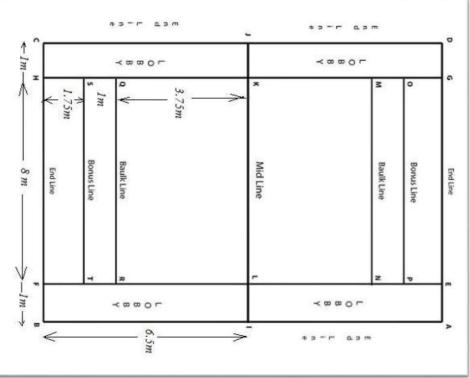

## SYM ARTS, SCIENCE AND COMMERCE COLLEGE, ILKAL-587125

Above the both pictures shown the Ball badminton ground measurements area is 1)36X28 mtrs (movable poles) 2)35X31 mtrs (permanent poles) and field area is 24X12 mtrs. We are using two ball badminton courts.