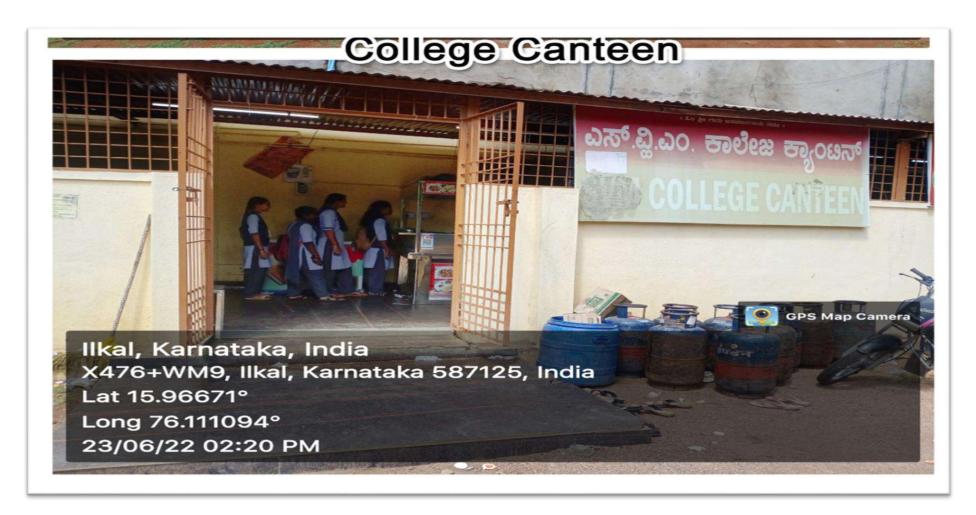

5X31 mtrs (permanent poles) and field area is 24X12 mtrs. We are using two ball badminton courts.



# SVM ARTS, SCIENCE AND COMMERCE COLLEGE, ILKAL-587125







Swimming pool total area of measurement is 38X36 mtrs (with all types of facilities rooms) and field area is 25X20 mtrs.





# SVM ARTS, SCIENCE AND COMMERCE COLLEGE, ILKAL-587125





S.V.M Arts, Science and Commerce college swimming Pool, Ilkal





## SYM ARTS, SCIENCE AND COMMERCE COLLEGE, ILKAL-587125





S.V.M Arts, Science and Commerce College Indoor Stadium, Ilkal. Total area is 40X26X13 mtrs.



# SYM ARTS, SCIENCE AND COMMERCE COLLEGE, ILKAL-587125



We have wooden with synthetic mat shuttle court, Table tennis, Gym, All type of indoor games.



## SYM ARTS, SCIENCE AND COMMERCE COLLEGE, ILKAL-587125

S.V.M Canteen







## SYM ARTS, SCIENCE AND COMMERCE COLLEGE, ILKAL-587125







# 4.2.1 Library is automated using Integrated Library Management System (ILMS).









# **OPAC**



# **Accession Format**





# S.V.M. Arts, Science and Commerce College, ILKAL 587125 Library

# **Information Centre (Internet Lab)**













# S.V.M. Arts, Science and Commerce College, ILKAL 587125 Library

# **FIRST AID BOX**







# S.V.M. Arts, Science and Commerce College, ILKAL 587125 Library

# FIRE AND ELECTRICAL BORAD





# **XEROX MACHINE**





# S.V.M. Arts, Science and Commerce College, ILKAL 587125 Library

# **PRINTER**







# S.V.M. Arts, Science and Commerce College, ILKAL 587125 Library

# **SUGEESTION BOX**







## S.V.M. Arts, Science and Commerce College, ILKAL 587125 Library

#### **BOO