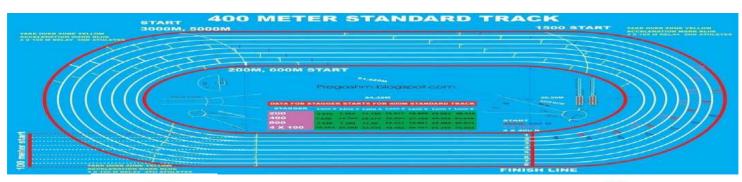

# **Play-Ground**

400 meter Track (8 Lines) and Field

Events (All types of Throwing and Jumping Events) Ground, total ground area measurements. 196X152 mtrs.