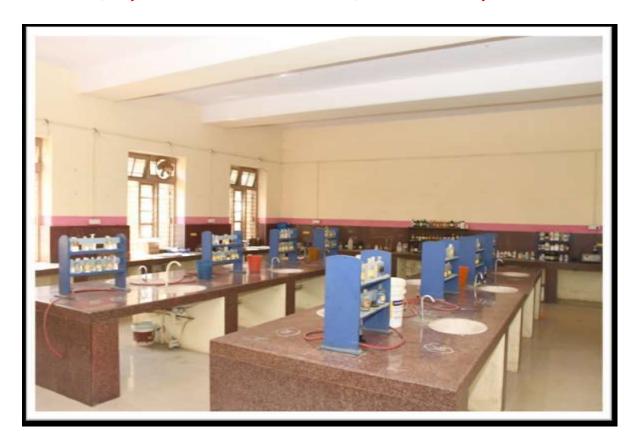

|























































































































































































































#### CAMPUS MAP AND INSTITUTE MAP















#### LH NO 01







#### LH NO 02







LH NO







#### **LH NO 04**









LH NO O5







LH NO







LH NO







LH NO OS







# SVM ARTS, SCIENCE AND COMMERCE COLLEGE, ILKAL-587125 LH NO 09









#### **LH NO 10**







#### LH NO 11









#### LH NO 12







#### PG LH NO 01







PG LH NO 02







PG LH NO 03









#### PG LH NO 04







# ENGLISH LANGUAGE LAB









#### CAREER COUNSELLING CELL









#### S. R. KANTI MEMORIAL HALL





#### OTHER INFRASTRUCTURE FACILITIES















# **Play-Ground**







400 meter Track (8 Lines) and Field

Events (All types of Throwing and Jumping Events) Ground, total ground area measurements. 196X152 mtrs.







# SVM ARTS, SCIENCE AND COMMERCE COLLEGE, ILKAL-587125





Above the picture shown the Kho-Kho ground measurements area is 44X31 mtrs and field area is 27X16mtrs. We are using permanent poles.





# SVM ARTS, SCIENCE AND COMMERCE COLLEGE, ILKAL-587125





Above the picture shown the Kabaddi ground measurements area is 21X15 mtrs and field area is 13X10 mtrs. We are using permanent Kabaddi mud court.



# SVM ARTS, SCIENCE AND COMMERCE COLLEGE, ILKAL-587125





Above the picture shown the Handball ground measurements area is 50X25 mtrs and field area is 40X20 mtrs.

We are using

movable goal post.



# SVM ART