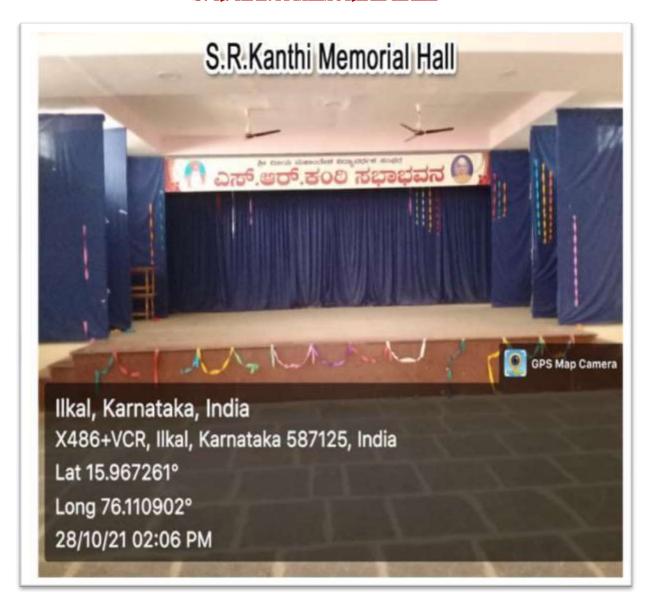

|
| 40.       | OBC Cell                              |























































































































































































































#### CAMPUS MAP AND INSTITUTE MAP















#### LH NO 01







#### LH NO 02







LH NO







#### **LH NO 04**









LH NO O5







LH NO







LH NO







LH NO OS







# SVM ARTS, SCIENCE AND COMMERCE COLLEGE, ILKAL-587125 LH NO 09









#### **LH NO 10**







#### LH NO 11









#### LH NO 12







#### PG LH NO 01







PG LH NO 02







PG LH NO 03









#### PG LH NO 04







# ENGLISH LANGUAGE LAB









#### CAREER COUNSELLING CELL









#### S. R. KANTI MEMORIAL HALL





#### OTHER INFRASTRUCTURE FACILITIES















# **Play-Ground**







400 meter Track (8 Lines) and Field

Events (All types of Throwing and Jumping Events) Ground, total ground area measurements. 196X152 mtrs.







# SVM ARTS, SCIENCE AND COMMERCE COLLEGE, ILKAL-587125





Above the picture shown the Kho-Kho ground measurements area is 44X31 mtrs and field area is 27X16mtrs. We are using permanent poles.





# SVM ARTS, SCIENCE AND COMMERCE COLLEGE, ILKAL-587125





Above the picture shown the Kabaddi ground measurements area is 21X15 mtrs and field area is 13X10 mtrs. We are using permanent Kabaddi mud court.



# SVM ARTS, SCIENCE AND COMMERCE COLLEGE, ILKAL-587125





Above the picture shown the Handball ground measurements area is 50X25 mtrs and field area is 40X20 mt