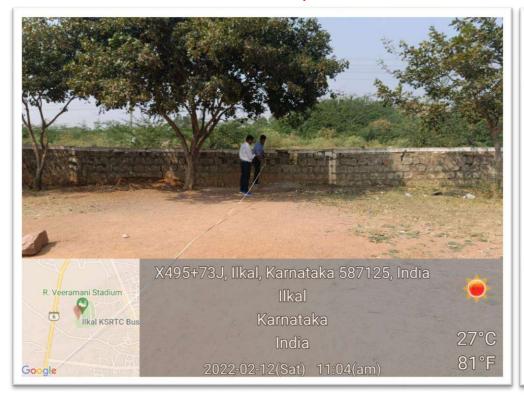

# SVM ARTS, SCIENCE AND COMMERCE COLLEGE, ILKAL-587125

Above the picture shown the Volleyball ground measurements area is 35X31 mtrs and field area is 18X09 mtrs. We are using permanent volleyball court.