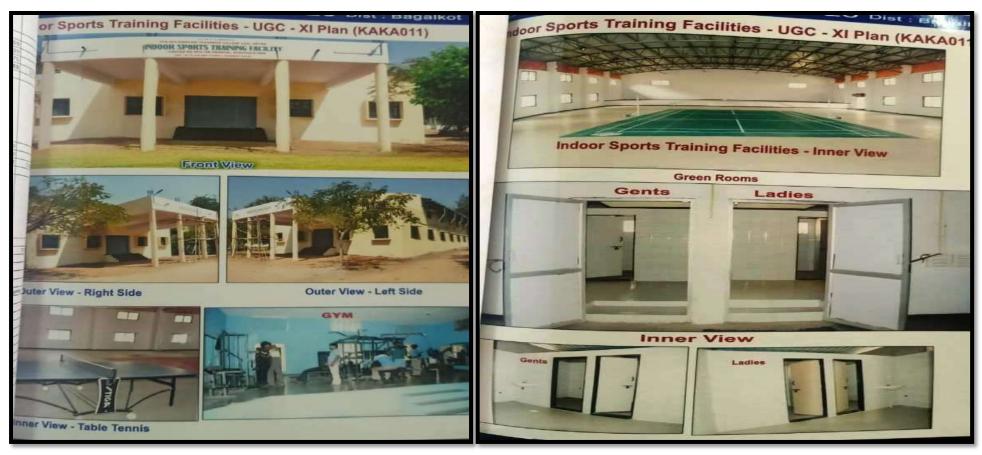

## SYM ARTS, SCIENCE AND COMMERCE COLLEGE, ILKAL-587125

S.V.M Arts, Science and Commerce College Indoor Stadium, Ilkal. Total area is 40X26X13 mtrs.

# SYM ARTS, SCIENCE AND COMMERCE COLLEGE, ILKAL-587125

We have wooden with synthetic mat shuttle court, Table tennis, Gym, All type of indoor games.