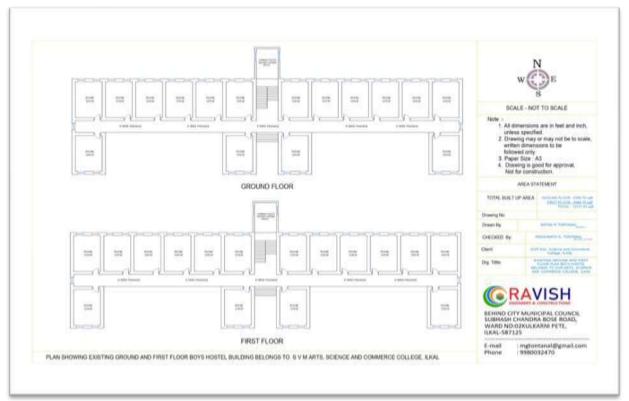

|
| 31.       | Sports Committee                      |
| 32.       | Boys Hostel Committee                 |
| 33.       | Ladies Hostel Committee               |
| 34.       | Time-Table Committee                  |
| 35.       | Cleaning Committee                    |
| 36.       | Care-Share Forum Committee            |
| 37.       | Mentor-Mentee Committee               |
| 38.       | Research Cell                         |
| 39.       | Internal Complaint Committee          |
| 40.       | OBC Cell                              |























































































































































































































#### CAMPUS MAP AND INSTITUTE MAP















#### LH NO 01







#### LH NO 02







LH NO







#### **LH NO 04**









LH NO O5







LH NO







LH NO







LH NO OS







# SVM ARTS, SCIENCE AND COMMERCE COLLEGE, ILKAL-587125 LH NO 09









#### **LH NO 10**







#### LH NO 11









#### LH NO 12







#### PG LH NO 01







PG LH NO 02







PG LH NO 03









#### PG LH NO 04







# ENGLISH LANGUAGE LAB









#### CAREER COUNSELLING CELL









#### S. R. KANTI MEMORIAL HALL





#### OTHER INFRASTRUCTURE FACILITIES















# **Play-Ground**







400 meter Track (8 Lines) and Field

Events (All types of Throwing and Jumping Events) Ground, total ground area measurements. 196X152 mtrs.







# SVM ARTS, SCIENCE AND COMMERCE COLLEGE, ILKAL-587125





Above the picture shown the Kho