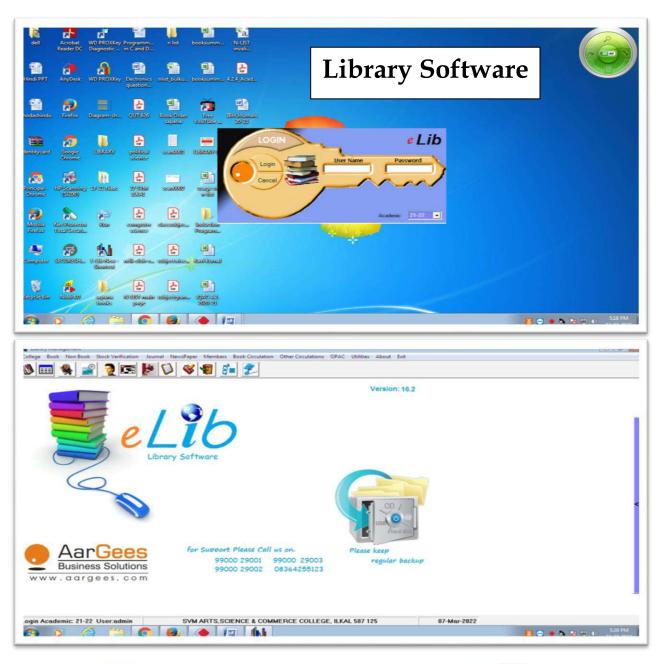

87125







Swimming pool total area of measurement is 38X36 mtrs (with all types of facilities rooms) and field area is 25X20 mtrs.





# SVM ARTS, SCIENCE AND COMMERCE COLLEGE, ILKAL-587125





S.V.M Arts, Science and Commerce college swimming Pool, Ilkal





## SYM ARTS, SCIENCE AND COMMERCE COLLEGE, ILKAL-587125





S.V.M Arts, Science and Commerce College Indoor Stadium, Ilkal. Total area is 40X26X13 mtrs.



# SYM ARTS, SCIENCE AND COMMERCE COLLEGE, ILKAL-587125



We have wooden with synthetic mat shuttle court, Table tennis, Gym, All type of indoor games.



## SYM ARTS, SCIENCE AND COMMERCE COLLEGE, ILKAL-587125

S.V.M Canteen







## SYM ARTS, SCIENCE AND COMMERCE COLLEGE, ILKAL-587125







# 4.2.1 Library is automated using Integrated Library Management System (ILMS).









# **OPAC**



# **Accession Format**





# S.V.M. Arts, Science and Commerce College, ILKAL 587125 Library

# **Information Centre (Internet Lab)**













# S.V.M. Arts, Science and Commerce College, ILKAL 587125 Library

# **FIRST AID BOX**







# S.V.M. Arts, Science and Commerce College, ILKAL 587125 Library

# FIRE AND ELECTRICAL BORAD





# **XEROX MACHINE**





# S.V.M. Arts, Science and Commerce College, ILKAL 587125 Library

# **PRINTER**







# S.V.M. Arts, Science and Commerce College, ILKAL 587125 Library

# **SUGEESTION BOX**







## S.V.M. Arts, Science and Commerce College, ILKAL 587125 Library

#### **BOOKS ISSUE/RETURN SECTION**





**COMPUTER** 

**BARCODE SCANNER** 





#### S.V.M. Arts, Science and Commerce College, ILKAL 587125 Library

# REFERE