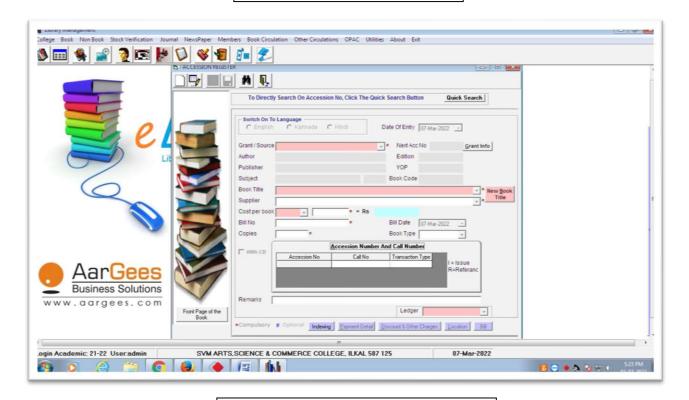

g pool total area of measurement is 38X36 mtrs (with all types of facilities rooms) and field area is 25X20 mtrs.





# SVM ARTS, SCIENCE AND COMMERCE COLLEGE, ILKAL-587125





S.V.M Arts, Science and Commerce college swimming Pool, Ilkal





## SYM ARTS, SCIENCE AND COMMERCE COLLEGE, ILKAL-587125





S.V.M Arts, Science and Commerce College Indoor Stadium, Ilkal. Total area is 40X26X13 mtrs.



# SYM ARTS, SCIENCE AND COMMERCE COLLEGE, ILKAL-587125



We have wooden with synthetic mat shuttle court, Table tennis, Gym, All type of indoor games.



## SYM ARTS, SCIENCE AND COMMERCE COLLEGE, ILKAL-587125

S.V.M Canteen







## SYM ARTS, SCIENCE AND COMMERCE COLLEGE, ILKAL-587125







# 4.2.1 Library is automated using Integrated Library Management System (ILMS).









# **OPAC**



# **Accession Format**





# S.V.M. Arts, Science and Commerce College, ILKAL 587125 Library

# **Information Centre (Internet Lab)**













# S.V.M. Arts, Science and Commerce College, ILKAL 587125 Library

# **FIRST AID BOX**







# S.V.M. Arts, Science and Commerce College, ILKAL 587125 Library

# FIRE AND ELECTRICAL BORAD





# **XEROX MACHINE**





# S.V.M. Arts, Science and Commerce College, ILKAL 587125 Library

# **PRINTER**







# S.V.M. Arts, Science and Commerce College, ILKAL 587125 Library

# **SUGEESTION BOX**







## S.V.M. Arts, Science and Commerce College, ILKAL 587125 Library

#### **BOOKS ISSUE/RETURN SECTION**





**COMPUTER** 

**BARCODE SCANNER** 





#### S.V.M. Arts, Science and Commerce College, ILKAL 587125 Library

# REFERENCE BOOKS, JOURNALS