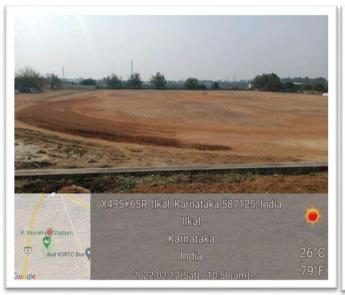

# **Play-Ground**

400 meter Track (8 Lines) and Field

Events (All types of Throwing and Jumping Events) Ground, total ground area measurements. 196X152 mtrs.