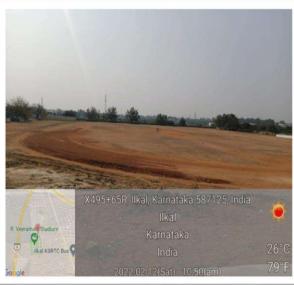

# **Play-Ground**

400 meter Track (8 Lines) and Field

Events (All types of Throwing and Jumping Events) Ground, total ground area measurements. 196X152 mtrs.