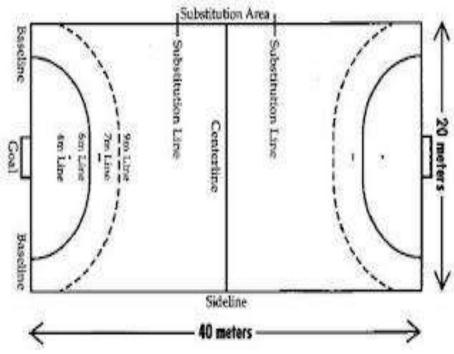

# SVM ARTS, SCIENCE AND COMMERCE COLLEGE, ILKAL-587125

Above the picture shown the Handball ground measurements area is 50X25 mtrs and field area is 40X20 mtrs.

We are using

movable goal post.