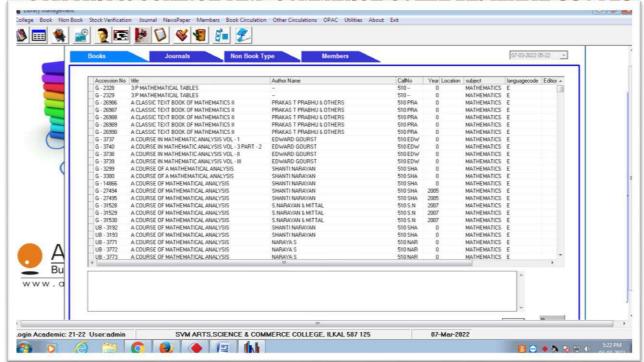

Swimming pool total area of measurement is 38X36 mtrs (with all types of facilities rooms) and field area is 25X20 mtrs.





# SVM ARTS, SCIENCE AND COMMERCE COLLEGE, ILKAL-587125





S.V.M Arts, Science and Commerce college swimming Pool, Ilkal





## SYM ARTS, SCIENCE AND COMMERCE COLLEGE, ILKAL-587125





S.V.M Arts, Science and Commerce College Indoor Stadium, Ilkal. Total area is 40X26X13 mtrs.



# SYM ARTS, SCIENCE AND COMMERCE COLLEGE, ILKAL-587125



We have wooden with synthetic mat shuttle court, Table tennis, Gym, All type of indoor games.



## SYM ARTS, SCIENCE AND COMMERCE COLLEGE, ILKAL-587125

S.V.M Canteen







## SYM ARTS, SCIENCE AND COMMERCE COLLEGE, ILKAL-587125







# 4.2.1 Library is automated using Integrated Library Management System (ILMS).









# **OPAC**



# **Accession Format**





# S.V.M. Arts, Science and Commerce College, ILKAL 587125 Library

# **Information Centre (Internet Lab)**













# S.V.M. Arts, Science and Commerce College, ILKAL 587125 Library

# **FIRST AID BOX**







# S.V.M. Arts, Science and Commerce College, ILKAL 587125 Library

# FIRE AND ELECTRICAL BORAD





# **XEROX MACHINE**





# S.V.M. Arts, Science and Commerce College, ILKAL 587125 Library

# **PRINTER**







# S.V.M. Arts, Science and Commerce College, ILKAL 587125 Library

# **SUGEESTION BOX**







## S.V.M. Arts, Science and Commerce College, ILKAL 587125 Library

#### **BOOKS ISSUE/RETURN SECTION**





**COMPUTER** 

**BARCODE SCANNER** 





#### S.V.M. Arts, Science and Commerce College, ILKAL 587125 Library

# REFERENCE BO