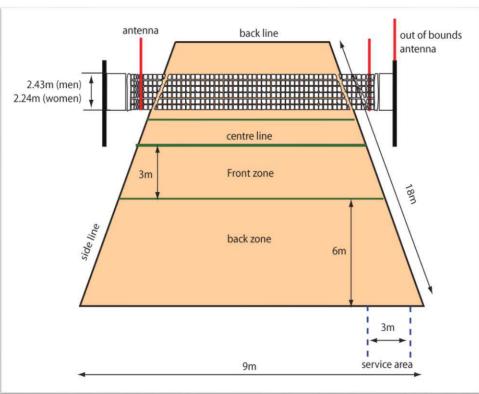

# SVM ARTS, SCIENCE AND COMMERCE COLLEGE, ILKAL-587125

Above the picture shown the Volleyball ground measurements area is 35X31 mtrs and field area is 18X09 mtrs. We are using permanent volleyball court.