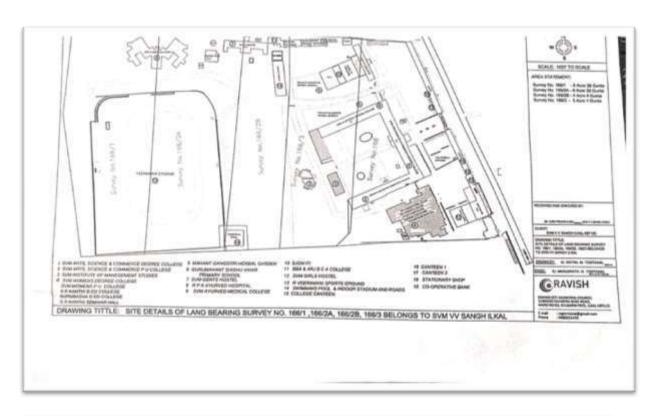

|
| 31.       | Sports Committee                      |
| 32.       | Boys Hostel Committee                 |
| 33.       | Ladies Hostel Committee               |
| 34.       | Time-Table Committee                  |
| 35.       | Cleaning Committee                    |
| 36.       | Care-Share Forum Committee            |
| 37.       | Mentor-Mentee Committee               |
| 38.       | Research Cell                         |
| 39.       | Internal Complaint Committee          |
| 40.       | OBC Cell                              |























































































































































































































#### CAMPUS MAP AND INSTITUTE MAP















#### LH NO 01







#### LH NO 02







LH NO







#### **LH NO 04**









LH NO O5







LH NO







LH NO







LH NO OS







# SVM ARTS, SCIENCE AND COMMERCE COLLEGE, ILKAL-587125 LH NO 09









#### **LH NO 10**







#### LH NO 11









#### LH NO 12







#### PG LH NO 01







PG LH NO 02







PG LH NO 03









#### PG LH NO 04







# ENGLISH LANGUAGE LAB









#### CAREER COUNSELLING CELL









#### S. R. KANTI MEMORIAL HALL





#### OTHER INFRASTRUCTURE FACILITIES















# **Play-Ground**







400 meter Track (8 Lines) and Field

Events (All types of Throwing and Jumping Events) Ground, total ground area measurements. 196X152 mtrs.







# SVM ARTS, SCIENCE AND COMMERCE COLLEGE, ILKAL-587125





Above the picture shown t