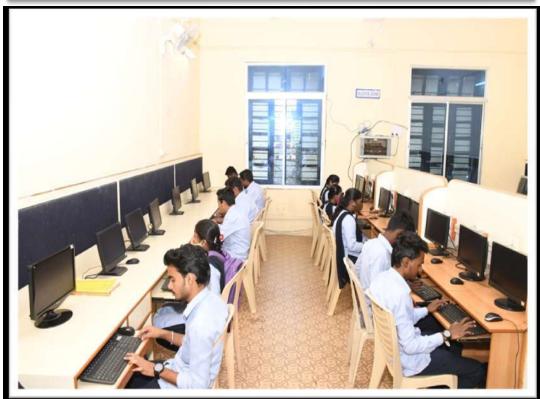

|























































































































































































































#### CAMPUS MAP AND INSTITUTE MAP















#### LH NO 01







#### LH NO 02







LH NO







#### **LH NO 04**









LH NO O5







LH NO







LH NO







LH NO OS







# SVM ARTS, SCIENCE AND COMMERCE COLLEGE, ILKAL-587125 LH NO 09









#### **LH NO 10**







#### LH NO 11









#### LH NO 12







#### PG LH NO 01







PG LH NO 02







PG LH NO 03









#### PG LH NO 04







# ENGLISH LANGUAGE LAB









#### CAREER COUNSELLING CELL









#### S. R. KANTI MEMORIAL HALL





#### OTHER INFRASTRUCTURE FACILITIES















# **Play-Ground**







400 meter Track (8 Lines) and Field

Events (All types of Throwing and Jumping Events) Ground, total ground area measurements. 196X152 mtrs.







# SVM ARTS, SCIENCE AND COMMERCE COLLEGE, ILKAL-587125





Above the picture shown the Kho-Kho ground measurements area is 44X31 mtrs and field area is 27X16mtrs. We are using permanent poles.





# SVM ARTS, SCIENCE AND COMMERCE COLLEGE, ILKAL-587125





Above the picture shown the Kabaddi ground measurements area is 21X15 mtrs and field area is 13X10 mtrs. We are using permanent Kabaddi mud court.



# SVM ARTS, SCIENCE AND COMMERCE COLLEGE, ILKAL-587125





Above the picture shown the Handball ground measurements area is 50X25 mtrs and field area is 40X20 mtrs.

We are using

movable goal post.



# S