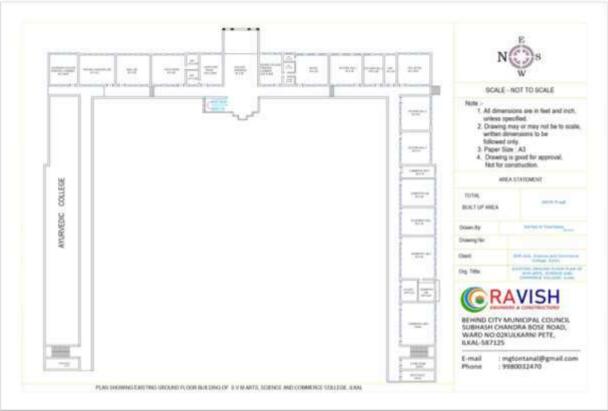

|
| 31.       | Sports Committee                      |
| 32.       | Boys Hostel Committee                 |
| 33.       | Ladies Hostel Committee               |
| 34.       | Time-Table Committee                  |
| 35.       | Cleaning Committee                    |
| 36.       | Care-Share Forum Committee            |
| 37.       | Mentor-Mentee Committee               |
| 38.       | Research Cell                         |
| 39.       | Internal Complaint Committee          |
| 40.       | OBC Cell                              |























































































































































































































#### CAMPUS MAP AND INSTITUTE MAP















#### LH NO 01







#### LH NO 02







LH NO







#### **LH NO 04**









LH NO O5







LH NO







LH NO







LH NO OS







# SVM ARTS, SCIENCE AND COMMERCE COLLEGE, ILKAL-587125 LH NO 09









#### **LH NO 10**







#### LH NO 11









#### LH NO 12







#### PG LH NO 01







PG LH NO 02







PG LH NO 03









#### PG LH NO 04







# ENGLISH LANGUAGE LAB









#### CAREER COUNSELLING CELL









#### S. R. KANTI MEMORIAL HALL





#### OTHER INFRASTRUCTURE FACILITIES















# **Play-Ground**







400 meter Track (8 Lines) and Field

Events (All types of Throwing and Jumping Events) Ground, total ground area measurements. 196X152 mtrs.







# SVM ARTS, SCIENCE AND COMMERCE COLLEGE, ILKAL-587125





Above the picture shown the Kho-K