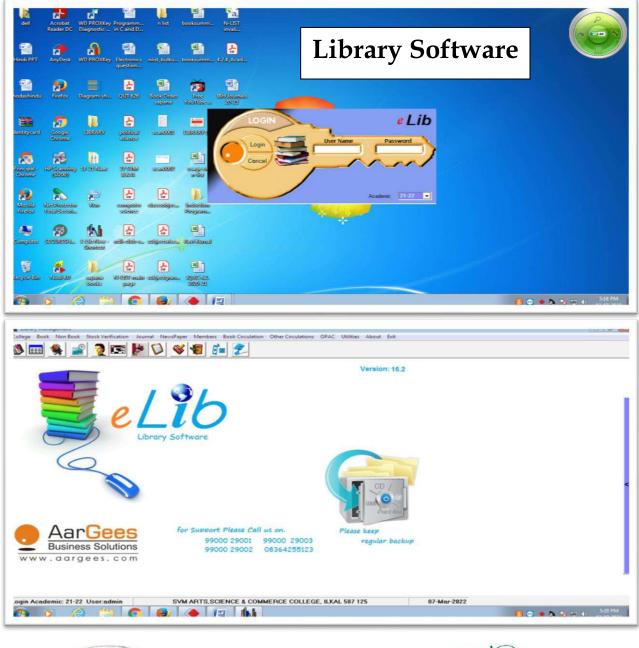

## FOURTH CYCLE NAAC ACCREDITATION SELF STUDY REPORT (SSR)

**CRITERION - IV** 4.2.1 (Q,M) **Library is Automated using Integrated** Library Management System (ILMS)

Submitted to **National Assessment and Accreditation Council** Bengaluru

## 4.2.1 Library is automated using Integrated Library Management System (ILMS).

|                | ks          | Journals Non Book Ty                             | rpe Members                  |           |               |             | 07-03-2022 05-22   | -    |
|----------------|-------------|--------------------------------------------------|------------------------------|-----------|---------------|-------------|--------------------|------|
| Ac             | ccession No |                                                  | Author Name                  | CallNo    | Year Location |             | languagecode Editi | 01.4 |
|                | - 2328      | 3.P MATHEMATICAL TABLES                          | -                            | 510 -     | 0             | MATHEMATICS |                    | 13   |
|                | - 2329      | 3.P MATHEMATICAL TABLES                          | -                            | 510 -     | 0             | MATHEMATICS |                    |      |
|                |             | A CLASSIC TEXT BOOK OF MATHEMATICS II            | PRAKAS T PRABHU & OTHERS     | 510 PRA   | 0             | MATHEMATICS |                    |      |
|                | - 26987     | A CLASSIC TEXT BOOK OF MATHEMATICS II            | PRAKAS T PRABHU & OTHERS     | 510 PRA   | 0             | MATHEMATICS |                    |      |
|                |             | A CLASSIC TEXT BOOK OF MATHEMATICS II            | PRAKAS T PRABHU & OTHERS     | 510 PRA   | 0             | MATHEMATICS | E                  |      |
|                |             | A CLASSIC TEXT BOOK OF MATHEMATICS II            | PRAKAS T PRABHU & OTHERS     | 510 PRA   | 0             | MATHEMATICS |                    |      |
|                |             | A CLASSIC TEXT BOOK OF MATHEMATICS II            | PRAKAS T PRABHU & OTHERS     | 510 PRA   | 0             | MATHEMATICS |                    |      |
|                | - 3737      | A COURSE IN MATHEMATIC ANALYSIS VOL - 1          | EDWARD GOURST                | 510 ED/w/ | 0             | MATHEMATICS | E                  |      |
| G              | - 3740      | A COURSE IN MATHEMATIC ANALYSIS VOL - 3 PART - 2 | EDWARD GOURST                | 510 ED/w/ | 0             | MATHEMATICS | E                  |      |
| G              | - 3738      | A COURSE IN MATHEMATIC ANALYSIS VOL - II         | EDWARD GOURST                | 510 EDW   | 0             | MATHEMATICS | E                  |      |
| G              | - 3739      | A COURSE IN MATHEMATIC ANALYSIS VOL - III        | EDWARD GOURST                | 510 EDW   | 0             | MATHEMATICS | E                  |      |
| G              | - 3299      | A COURSE OF A MATHEMATICAL ANALYSIS              | SHANTI NARAYAN               | 510 SHA   | 0             | MATHEMATICS | E                  |      |
| G              | - 3300      | A COURSE OF A MATHEMATICAL ANALYSIS              | SHANTI NARAYAN               | 510 SHA   | 0             | MATHEMATICS | E                  |      |
| G              | - 14966     | A COURSE OF MATHEMATICAL ANALYSIS                | SHANTI NARAYAN               | 510 SHA   | 0             | MATHEMATICS | E                  |      |
| G              | -27494      | A COURSE OF MATHEMATICAL ANALYSIS                | SHANTI NARAYAN               | 510 SHA   | 2005          | MATHEMATICS | E                  |      |
| G              | - 27495     | A COURSE OF MATHEMATICAL ANALYSIS                | SHANTI NARAYAN               | 510 SHA   | 2005          | MATHEMATICS | E                  |      |
| G              | - 31528     | A COURSE OF MATHEMATICAL ANALYSIS                | S NARAYAN & MITTAL           | 510 S.N   | 2007          | MATHEMATICS | E                  |      |
| G              | - 31529     | A COURSE OF MATHEMATICAL ANALYSIS                | S NARAYAN & MITTAL           | 510 S.N   | 2007          | MATHEMATICS | E                  |      |
| G              | - 31530     | A COURSE OF MATHEMATICAL ANALYSIS                | S.NARAYAN & MITTAL           | 510 S.N   | 2007          | MATHEMATICS | E                  |      |
|                | 8 - 3192    | A COURSE OF MATHEMATICAL ANALYSIS                | SHANTI NARAYAN               | 510 SHA   | 0             | MATHEMATICS |                    |      |
| 1 UE           | 8 - 3193    | A COURSE OF MATHEMATICAL ANALYSIS                | SHANTI NARAYAN               | 510 SHA   | 0             | MATHEMATICS |                    |      |
| - UE           | 8 - 3771    | A COURSE OF MATHEMATICAL ANALYSIS                | NARAYA S                     | 510 NAR   | 0             | MATHEMATICS | E                  |      |
|                |             | A COURSE OF MATHEMATICAL ANALYSIS                | NARAYA S                     | 510 NAR   | 0             | MATHEMATICS |                    |      |
| -              | 8 - 3773    | A COURSE OF MATHEMATICAL ANALYSIS                | NARAYA S                     | 510 NAR   | 0             | MATHEMATICS | F                  | -    |
|                |             |                                                  | -                            |           |               |             | - ,                |      |
|                |             |                                                  |                              |           |               |             | ~                  |      |
| a              |             |                                                  |                              |           |               |             |                    |      |
|                |             |                                                  |                              |           |               |             | -                  |      |
|                |             |                                                  | =                            |           |               |             |                    |      |
| nic: 21-22 Use | er:admin    | SVM ARTS, SCIENCE & COM                          | MERCE COLLEGE, ILKAL 587 125 |           | 07-Mar-20     | 22          |                    |      |
| 1              | 1.00        | 🜔 📵 🌰 🌆 🚺                                        |                              |           |               |             |                    |      |