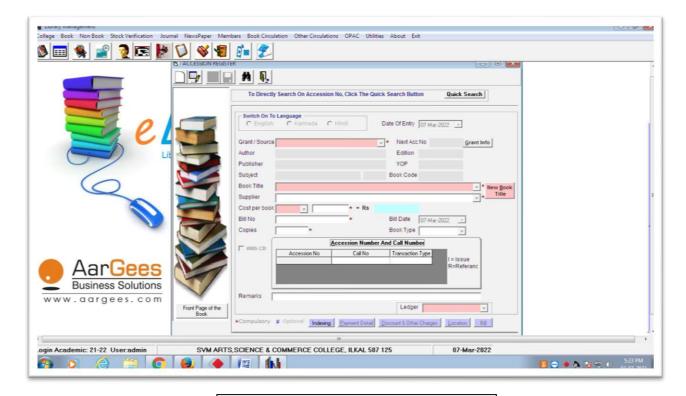

|             |                    |      |
|                |             |                                                  |                              |           |               |             | -                  |      |
|                |             |                                                  | =                            |           |               |             |                    |      |
| nic: 21-22 Use | er:admin    | SVM ARTS, SCIENCE & COM                          | MERCE COLLEGE, ILKAL 587 125 |           | 07-Mar-20     | 22          |                    |      |
| 1              | 1.00        | 🜔 📵 🌰 🌆 🚺                                        |                              |           |               |             |                    |      |



**Accession Format** 



## Information Centre (Internet Lab)













# FIRST AID BOX







## FIRE AND ELECTRICAL BORAD





## XEROX MACHINE





## **PRINTER**







# **SUGEESTION BOX**





## **BOOKS ISSUE / RETURN SECTION**



# <u>COMPUTER</u> <u>BARCODE SCANNER</u>





## <u>REFERENCE BOOKS, JOURNALS AND</u> <u>MAGZINES</u>











## **NEW ARRIVALS**





PRINCIPAL S.V.M. Arts, Science and Commerce College, ILKAL

## **BOOK CIRCULATION**





PRINCIPAL S.V.M. Arts, Science and Sommerce College, ILKAL

## **DIGITAL LIBRARY**



Bagalkot, NH-13, Solapur Mangalore Highway, Ilkal, Ilkal, Karnataka 587125, India Ilkal Karnataka India 28°C 2022-06-01(Wed) 12:07(PM)





## **INDUCTION PROGRAMME**





PRINCIPAL S.V.M. Arts, Science and Commerce College, ILKAL

## **Open Ac