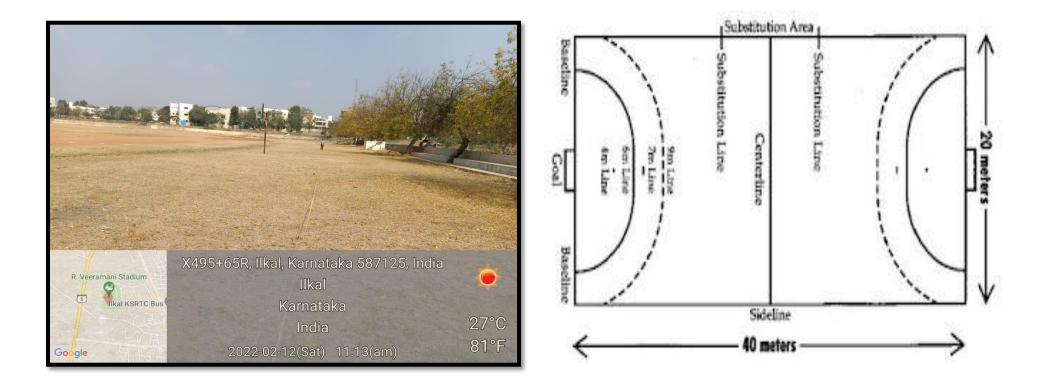

Above the picture shown the Handball ground measurements area is 50X25 mtrs and field area is 40X20 mtrs. We are using movable goal post.

PRINCIPAL

S.V.M. Arts, Science and Commerce College, ILKAL

Above the picture shown the Volleyball ground measurements area is 35X31 mtrs and field area is 18X09 mtrs. We are using permanent volleyball court.