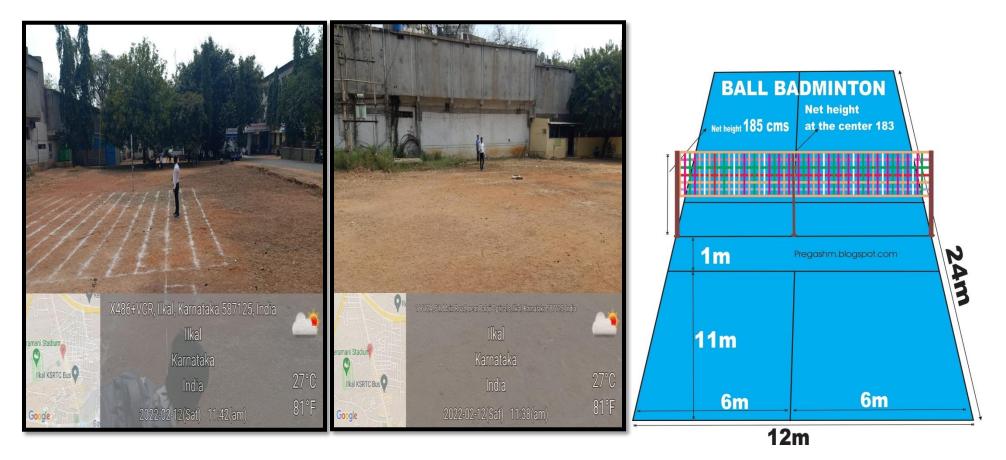

PRINCI

S.V.M. Arts, Science and **Commerce College, ILKAL** 

Above the both pictures shown the Ball badminton ground measurements area is 1)36X28 mtrs (movable poles) 2)35X31 mtrs (permanent poles) and field area is 24X12 mtrs. We are using two ball badminton courts.