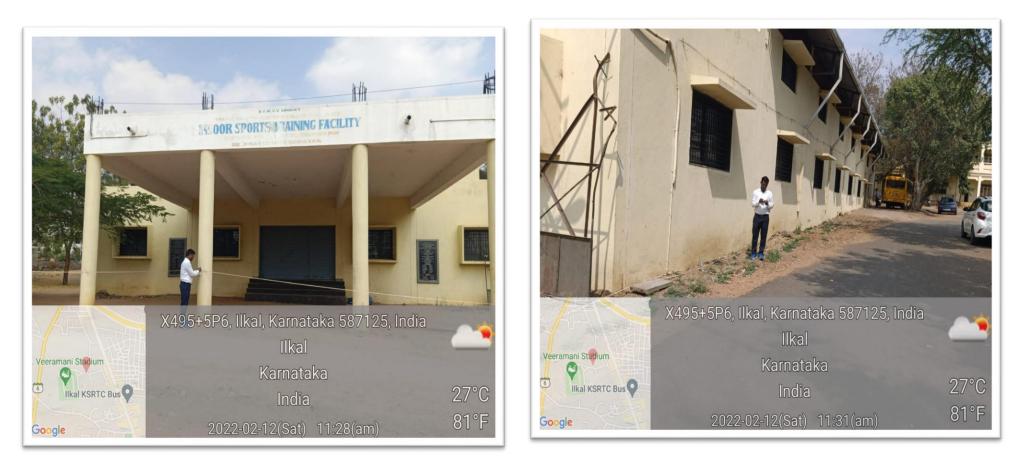

S.V.M Arts, Science and Commerce college swimming Pool, Ilkal

PRINCIPAL

S.V.M. Arts, Science and Commerce College, ILKAL

S.V.M Arts, Science and Commerce College Indoor Stadium, Ilkal. Total area is 40X26X13 mtrs.

CIDA

S.V.M. Arts, Science and Commerce College, ILKAL

We have wooden with synthetic mat shuttle court, Table tennis, Gym, All type of indoor games.

PRINCIPAL

S.V.M. Arts, Science and Commerce College, ILKAL