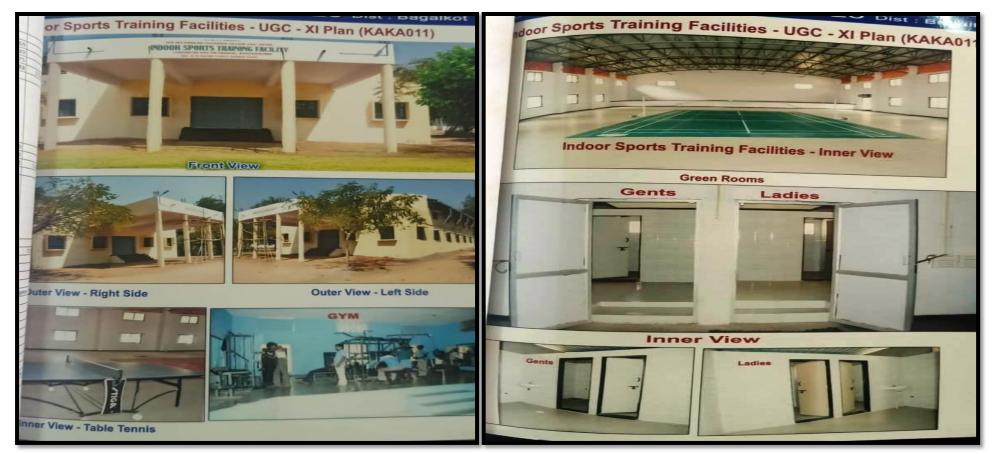

S.V.M Arts, Science and Commerce college swimming Pool, Ilkal

PRINCIPAL

S.V.M. Arts, Science and Commerce College, ILKAL

S.V.M Arts, Science and Commerce College Indoor Stadium, Ilkal. Total area is 40X26X13 mtrs.

CIDA

S.V.M. Arts, Science and Commerce College, ILKAL

We have wooden with synthetic mat shuttle court, Table tennis, Gym, All type of indoor games.

PRINCIPAL

S.V.M. Arts, Science and Commerce College, ILKAL