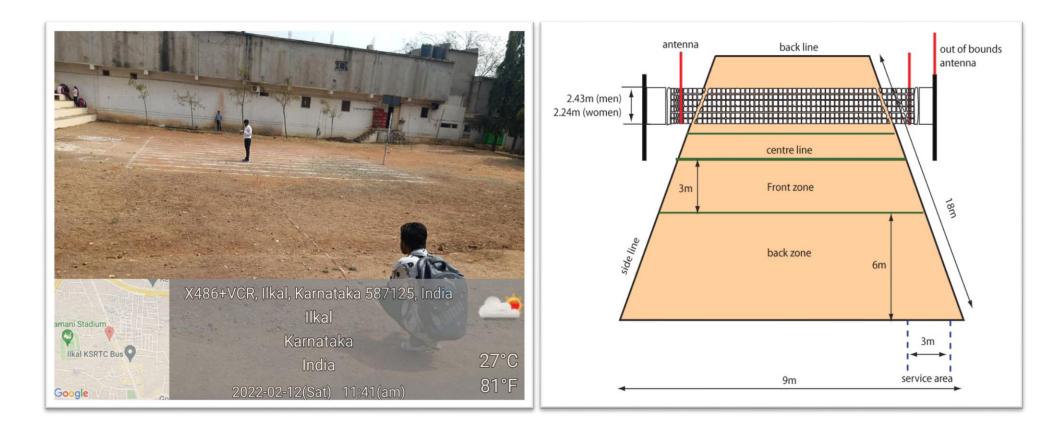

Above the picture shown the Handball ground measurements area is 50X25 mtrs and field area is 40X20 mtrs. We are using movable goal post.

PRINCIPAL

S.V.M. Arts, Science and Commerce College, ILKAL

Above the picture shown the Volleyball ground measurements area is 35X31 mtrs and field area is 18X09 mtrs. We are using permanent volleyball court.