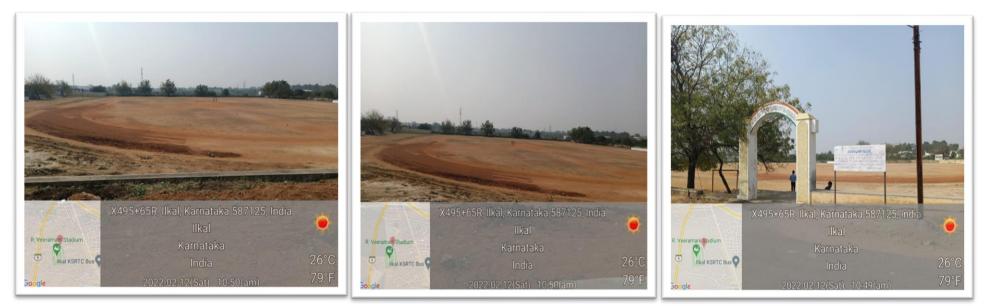

## **Play-Ground**

#### 400 meter Track (8 Lines) and Field

Events (All types of Throwing and Jumping Events) Ground, total ground area measurements. 196X152 mtrs.

Above the picture shown the Kho-Kho ground measurements area is 44X31 mtrs and field area is 27X16mtrs. We are using permanent poles.