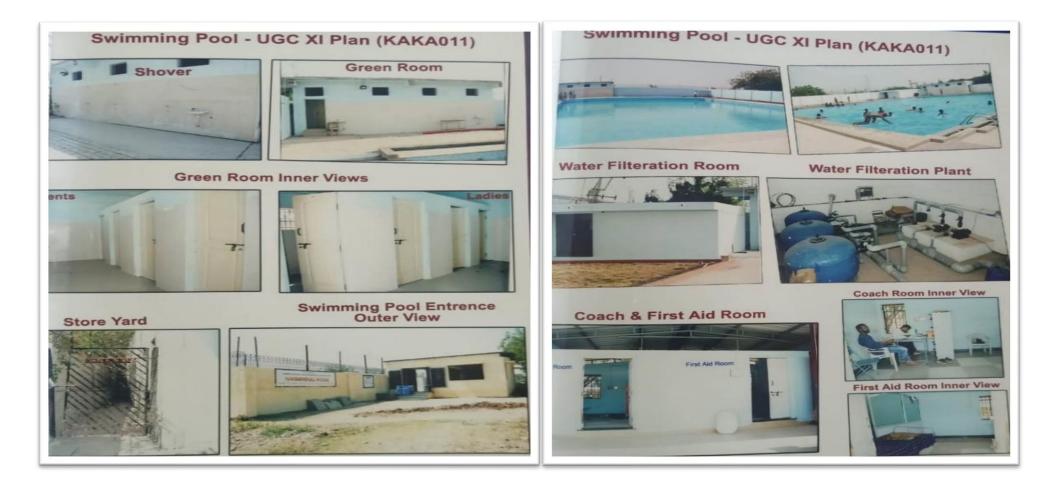

PRINCIPA S.V.M. Arts, Science and **Commerce College, ILKAL** 

Swimming pool total area of measurement is 38X36 mtrs (with all types of facilities rooms) and field area is 25X20 mtrs.

S.V.M. Arts, Science and Commerce College, ILKAL

S.V.M Arts, Science and Commerce college swimming Pool, Ilkal

PRINCIPAL

S.V.M. Arts, Science and Commerce College, ILKAL

S.V.M Arts, Science and Commerce College Indoor Stadium, Ilkal. Total area is 40X26X13 mtrs.