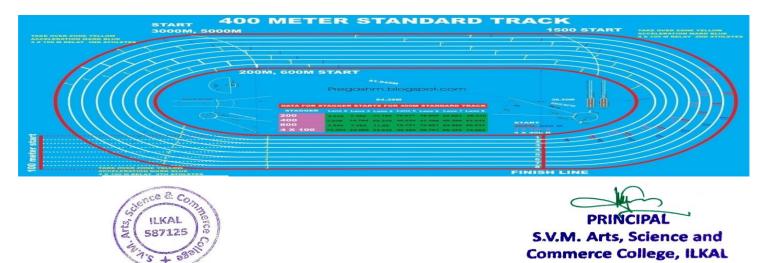

#### 400 meter Track (8 Lines) and Field

Events (All types of Throwing and Jumping Events) Ground, total ground area measurements. 196X152 mtrs.

Above the picture shown the Kho-Kho ground measurements area is 44X31 mtrs and field area is 27X16mtrs. We are using permanent poles.