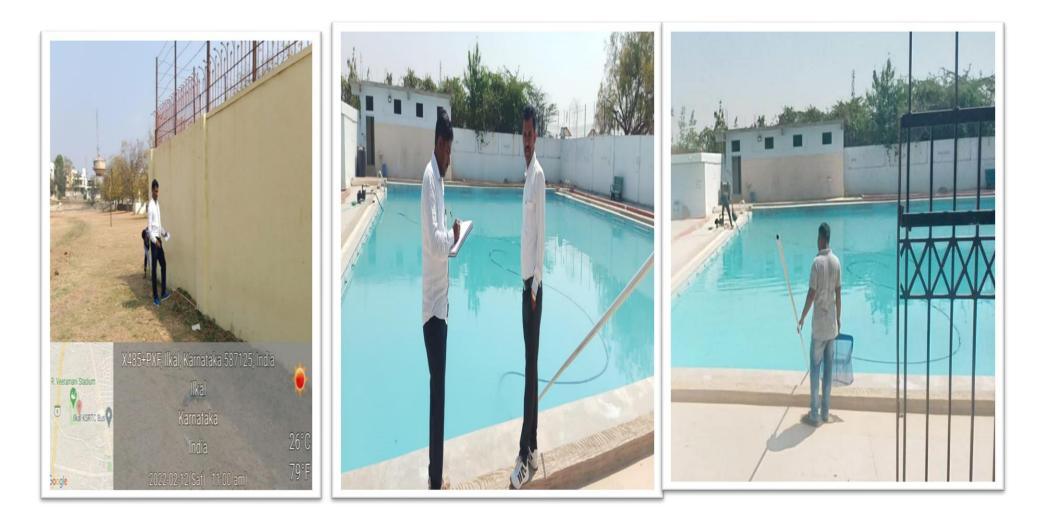

PRINCIPA S.V.M. Arts, Science and **Commerce College, ILKAL** 

Swimming pool total area of measurement is 38X36 mtrs (with all types of facilities rooms) and field area is 25X20 mtrs.

S.V.M. Arts, Science and Commerce College, ILKAL

S.V.M Arts, Science and Commerce college swimming Pool, Ilkal

PRINCIPAL

S.V.M. Arts, Science and Commerce College, ILKAL

S.V.M Arts, Science and Commerce College Indoor Stadium, Ilkal. Total area is 40X26X13 mtrs.