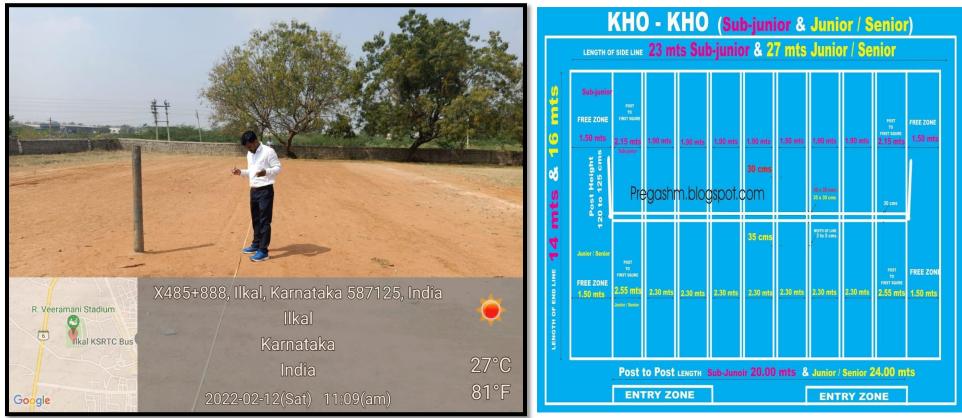

#### 400 meter Track (8 Lines) and Field

Events (All types of Throwing and Jumping Events) Ground, total ground area measurements. 196X152 mtrs.

Above the picture shown the Kho-Kho ground measurements area is 44X31 mtrs and field area is 27X16mtrs. We are using permanent poles.