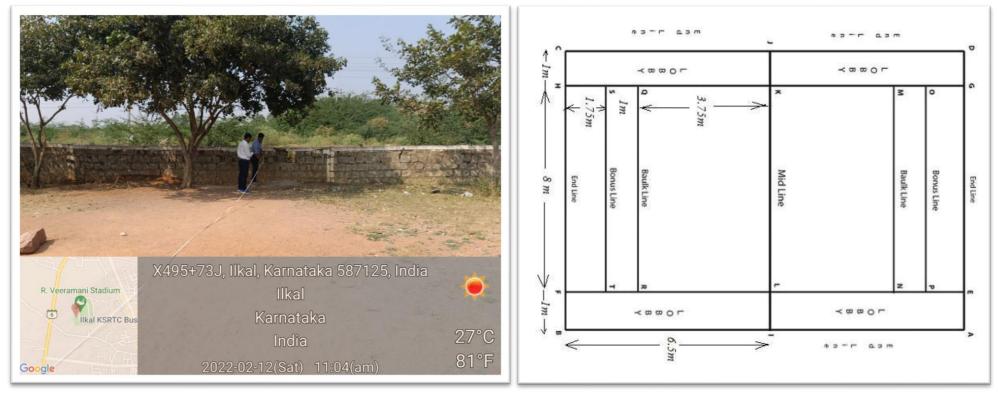

S.V.M. Arts, Science and **Commerce College, ILKAL** 

Above the picture shown the Kabaddi ground measurements area is 21X15 mtrs and field area is 13X10 mtrs. We are using permanent Kabaddi mud court.

S.V.M. Arts, Science and **Commerce College, ILKAL** 