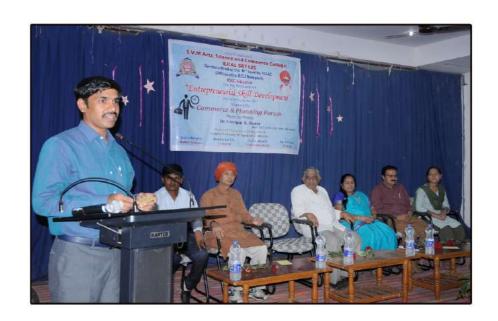

Principal

E-Mail: symdegreecollege@gmail.com

Web: www.svmdegreecollege.org

**Facilitation of the chief Guest** 

S.V.M.Arts, Science and Commerce College, ILKAL

Post Box No: 3

Shri VijayMahantesh Vidyavardhak Sangha's

#### One day workshop on Intellectual property rights

Department of economics and commerce have jointly organised one-day workshop on IPR dated 20-02-2021 in the institution for the students who are studying in BA and BCom courses. The resource person was Dr P.S. Kamble, Chairman ,Department of economics Shivaji University Kolhapur, Maharashtra.

Dr S.B.Biradar and Dr.M.G.Bangari were the chair persons. The theme of the workshop was Intellectual Property Rights: Nature, Trends and Policy Implications.

Total 22 faculty members have participated and 165 students have registered their names to get the benefit of the programme. The was discussed and got benefited by the students.