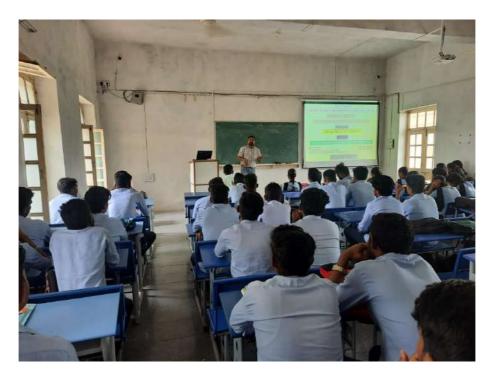

#### One day workshop on Intellectual property rights

Department of economics and commerce have jointly organised one-day workshop on IPR dated 20-02-2021 in the institution for the students who are studying in BA and BCom courses. The resource person was Dr P.S. Kamble, Chairman ,Department of economics Shivaji University Kolhapur, Maharashtra.

Dr S.B.Biradar and Dr.M.G.Bangari were the chair persons. The theme of the workshop was Intellectual Property Rights: Nature, Trends and Policy Implications.

Total 22 faculty members have participated and 165 students have registered their names to get the benefit of the programme. The was discussed and got benefited by the students.