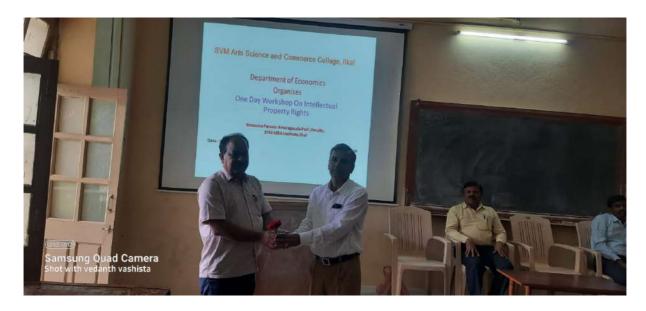

#### One day workshop on Intellectual property rights

Department of economics and commerce have jointly organised one-day workshop on IPR dated 20-02-2021 in the institution for the students who are studying in BA and BCom courses. The resource person was Dr P.S. Kamble, Chairman ,Department of economics Shivaji University Kolhapur, Maharashtra.

Dr S.B.Biradar and Dr.M.G.Bangari were the chair persons. The theme of the workshop was Intellectual Property Rights: Nature, Trends and Policy Implications.

Total 22 faculty members have participated and 165 students have registered their names to get the benefit of the programme. The was discussed and got benefited by the students.