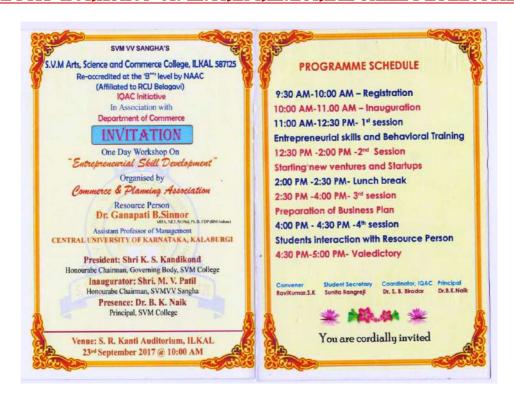

#### ONE DAY WORKSHOP ON ENTREPRENEURIAL SKILL DEVELOPMENT

**Lecture by The Chief-Guest** 

Post Box No: 3

Shri VijayMahantesh Vidyavardhak Sangha's

#### One day workshop on Intellectual property rights

Department of economics and commerce have jointly organised one-day workshop on IPR dated 20-02-2021 in the institution for the students who are studying in BA and BCom courses. The resource person was Dr P.S. Kamble, Chairman ,Department of economics Shivaji University Kolhapur, Maharashtra.

Dr S.B.Biradar and Dr.M.G.Bangari were the chair persons. The theme of the workshop was Intellectual Property Rights: Nature, Trends and Policy Implications.

Total 22 faculty members have participated and 165 students have registered their names to get the benefit of the programme. The was discussed and got benefited by the students.