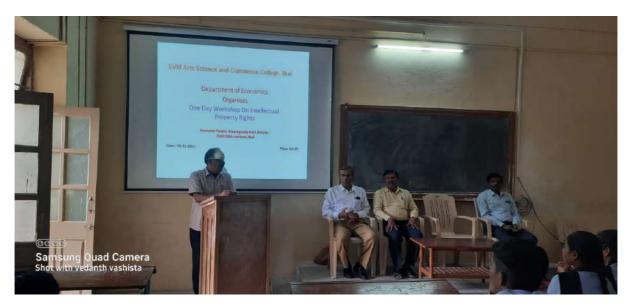

#### One day workshop on Intellectual property rights

Department of economics and commerce have jointly organised one-day workshop on IPR dated 20-02-2021 in the institution for the students who are studying in BA and BCom courses. The resource person was Dr P.S. Kamble, Chairman ,Department of economics Shivaji University Kolhapur, Maharashtra.

Dr S.B.Biradar and Dr.M.G.Bangari were the chair persons. The theme of the workshop was Intellectual Property Rights: Nature, Trends and Policy Implications.

Total 22 faculty members have participated and 165 students have registered their names to get the benefit of the programme. The was discussed and got benefited by the students.