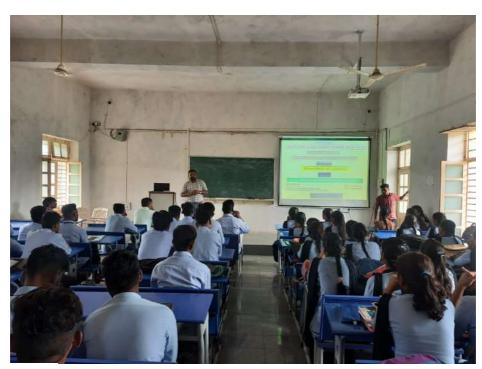

#### One day workshop on Intellectual property rights

Department of economics and commerce have jointly organised one-day workshop on IPR dated 20-02-2021 in the institution for the students who are studying in BA and BCom courses. The resource person was Dr P.S. Kamble, Chairman ,Department of economics Shivaji University Kolhapur, Maharashtra.

Dr S.B.Biradar and Dr.M.G.Bangari were the chair persons. The theme of the workshop was Intellectual Property Rights: Nature, Trends and Policy Implications.

Total 22 faculty members have participated and 165 students have registered their names to get the benefit of the programme. The was discussed and got benefited by the students.