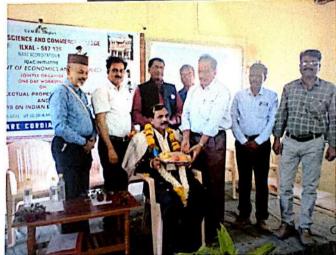

#### ONE DAY WORKSHOP ON ENTREPRENEURIAL SKILL DEVELOPMENT

**Lecture by The Chief-Guest** 

Post Box No: 3

Shri VijayMahantesh Vidyavardhak Sangha's

#### One day workshop on Intellectual property rights

Department of economics and commerce have jointly organised one-day workshop on IPR dated 20-02-2021 in the institution for the students who are studying in BA and BCom courses. The resource person was Dr P.S. Kamble, Chairman ,Department of economics Shivaji University Kolhapur, Maharashtra.