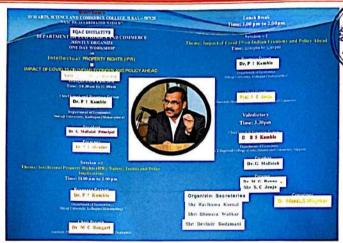

#### One day workshop on Intellectual property rights

Department of economics and commerce have jointly organised one-day workshop on IPR dated 20-02-2021 in the institution for the students who are studying in BA and BCom courses. The resource person was Dr P.S. Kamble, Chairman ,Department of economics Shivaji University Kolhapur, Maharashtra.

Dr S.B.Biradar and Dr.M.G.Bangari were the chair persons. The theme of the workshop was Intellectual Property Rights: Nature, Trends and Policy Implications.

Total 22 faculty members have participated and 165 students have registered their names to get the benefit of the programme. The was discussed and got benefited by the students.