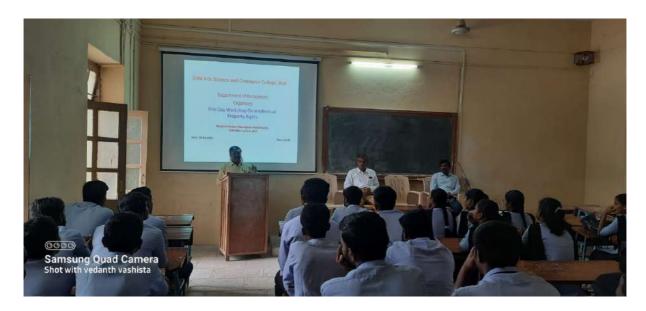

#### One day workshop on Intellectual property rights

Department of economics and commerce have jointly organised one-day workshop on IPR dated 20-02-2021 in the institution for the students who are studying in BA and BCom courses. The resource person was Dr P.S. Kamble, Chairman ,Department of economics Shivaji University Kolhapur, Maharashtra.

Dr S.B.Biradar and Dr.M.G.Bangari were the chair persons. The theme of the workshop was Intellectual Property Rights: Nature, Trends and Policy Implications.

Total 22 faculty members have participated and 165 students have registered their names to get the benefit of the programme. The was discussed and got benefited by the students.