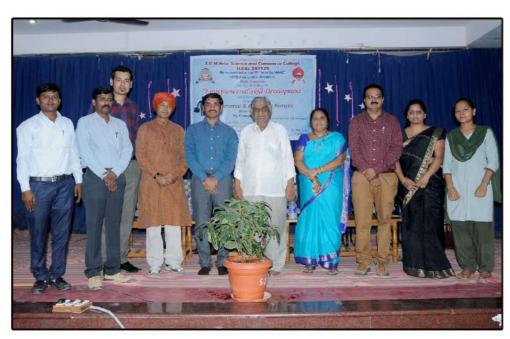

#### ONE DAY WORKSHOP ON ENTREPRENEURIAL SKILL DEVELOPMENT

**Lecture by The Chief-Guest** 

Post Box No: 3

Shri VijayMahantesh Vidyavardhak Sangha's

E-Mail: svmdegreecollege@gmail.com

Web: www.svmdegreecollege.org

Inauguration of the Function

Office No: 08351 295013 Phone No: 9731240260 9902683548

Post Box No: 3

Shri VijayMahantesh Vidyavardhak Sangha's

Principal

E-Mail: symdegreecollege@gmail.com

Web: www.svmdegreecollege.org

**Facilitation of the chief Guest** 

S.V.M.Arts, Science and Commerce College, ILKAL

Post Box No: 3

Shri VijayMahantesh Vidyavardhak Sangha's

#### One day workshop on Intellectual property rights

Department of economics and commerce have jointly organised one-day workshop on IPR dated 20-02-2021 in the institution for the students who are studying in BA and BCom courses. The resource person was Dr P.S. Kamble, Chairman ,Department of economics Shivaji University Kolhapur, Maharashtra.

Dr S.B.Biradar and Dr.M.G.Bangari were the chair persons. The theme of the workshop was Intellectual Property Rights: Nature, Trends and Policy Implications.

Total 22 faculty members have participated and 165 students have registered their names to get the benefit of the programme. The was discussed and got benefited by the students.